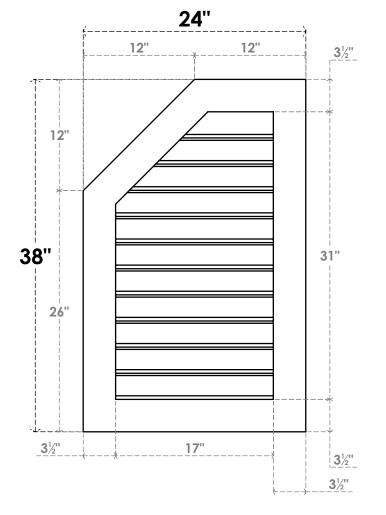

## GVPOL24X3801SF

24"W X 38"H HALF OCTAGON TOP LEFT SURFACE MOUNT PVC GABLE VENT: FUNCTIONAL, W/ 3-1/2"W X 1"P STANDARD FRAME

**VENTING AREA: 39.26 SQ IN** LOUVER HEIGHT: 2 7/8"

LOUVER QTY: 11

**FRONT** 

SIDE