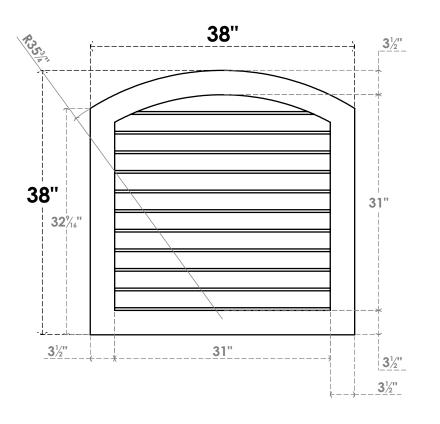

## GVPAR38X3801SN

38"W X 38"H ARCH TOP SURFACE MOUNT PVC GABLE VENT: NON-FUNCTIONAL, W/ 3-1/2"W X 1"P STANDARD FRAME

**FRONT** 

SIDE

LOUVER HEIGHT: 2 7/8" LOUVER QTY: 11

EKENA MILLWORK 2300 WEST MAIN ST. CLARKSVILLE, TX 75426 TOLL FREE: 866-607-0453 WWW.EKENAMILLWORK.COM