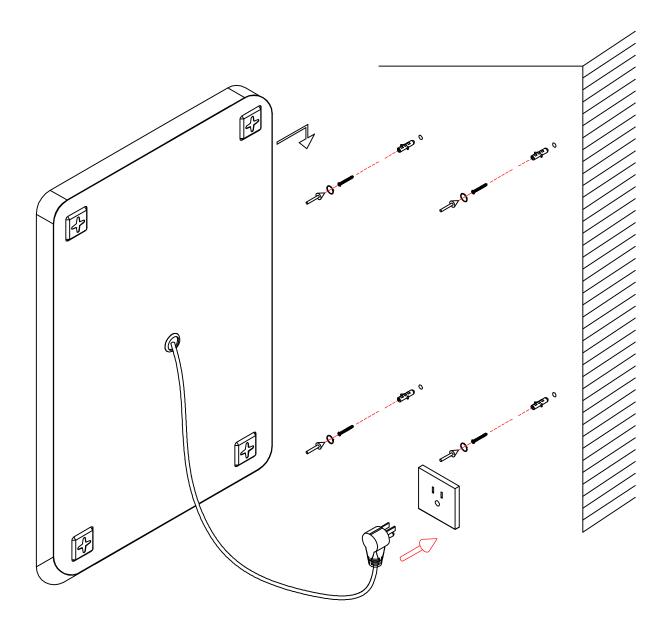

## **O** Installation Instruction

- Before installation or maintenance, ensure electricity is switched off at the mains.
- Maximum voltage 120V 60HZ.
- Decide the position of hanging screws and mark this position for installing screws by pencil. This is where the plastic expansion bolts will be installed.
- Install the hanging screws on the wall leaving a 5mm screw head visible.
- Connect and wrap the power according to the professional electrician's standard, and hang the mirror on the fixed hanging screws.
- Make sure the mirror is fixed firmly on the wall and installation is done.