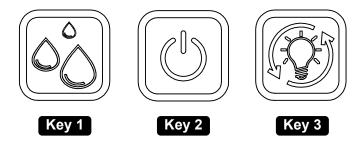

## 2 Mirror Light Three-Key Touch switch manual

Key 1 Click on/off for defogging

Indicator light: 6000K cold indicator light in the on status; indicator light turns off in the off status; blue indicator light appears when in the touch status.

It is recommended to turn on the defogging function 5 minutes before showering to ensure that the mirror can be used normally during the shower. The defogging function will automatically turn off after 60 minutes of non-use.

• **Key 2** Click on/off for LED strips, It has a soft start function, long press to adjust brightness (10% -100%), with power off memory function.

Indicator light: 6000K cold indicator light in the on status;

When the light is off, the breath function will give out slow flashes of light on the button, which will be helpful to turn on the light in the dark.

• **Key 3** Click adjust CCT (Cold light, Natural light, Warm light)long press to achieve infinite dimming when the light is on.

Indicator light: 6000K cold indicator light in the on status; indicator light turns off in the off status; blue indicator light appears when in the touch status.

 With memory function. The light state of staying before turning off can be retained for continued activation after turning on the lights