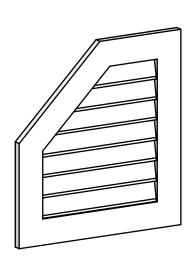

## **GVPOL24X2601SN**

24"W X 26"H HALF OCTAGON TOP LEFT SURFACE MOUNT PVC GABLE VENT: NON-FUNCTIONAL, W/ 3-1/2"W X 1"P STANDARD FRAME

**FRONT** 

SIDE

LOUVER HEIGHT: 2 3/4" LOUVER QTY: 7

EKENA MILLWORK 2300 WEST MAIN ST. CLARKSVILLE, TX 75426 TOLL FREE: 866-607-0453 WWW.EKENAMILLWORK.COM