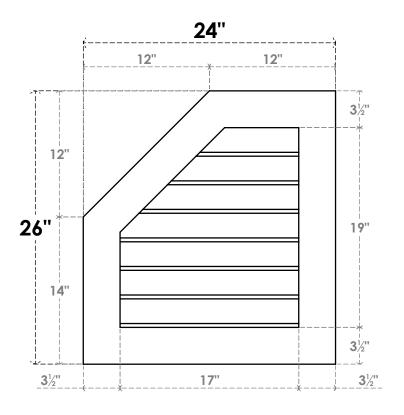

## **GVPOL24X2601SN**

24"W X 26"H HALF OCTAGON TOP LEFT SURFACE MOUNT PVC GABLE VENT: NON-FUNCTIONAL, W/ 3-1/2"W X 1"P STANDARD FRAME

**FRONT** 

SIDE

LOUVER HEIGHT: 2 3/4" LOUVER QTY: 7

EKENA MILLWORK 2300 WEST MAIN ST. CLARKSVILLE, TX 75426 TOLL FREE: 866-607-0453 WWW.EKENAMILLWORK.COM