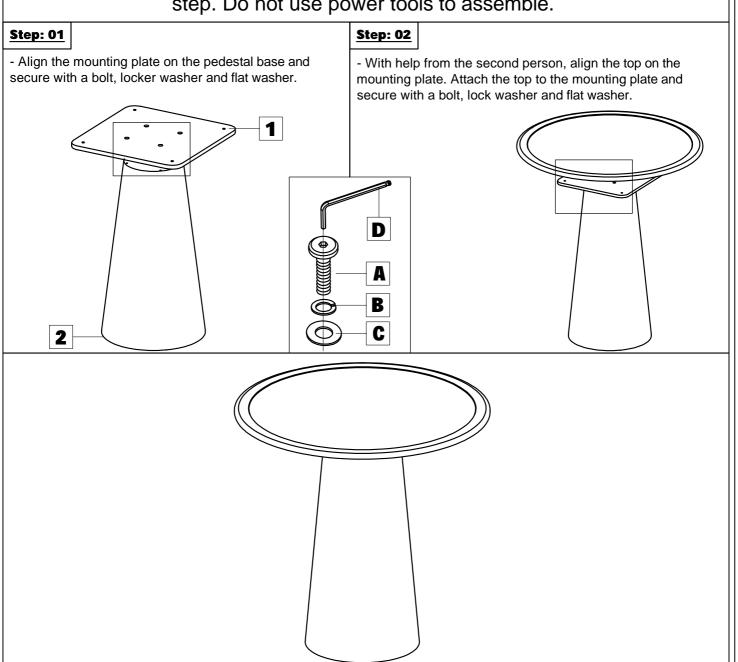

## COUNTER TABLE BLACK

Thank you for purchasing this quality product. Be sure to check all packing material carefully for small parts that may have come loose inside the carton during shipment.

| Parts key |  |       |                |  |
|-----------|--|-------|----------------|--|
| No        |  | Qty   | Description    |  |
| 1         |  | 1 Pc  | Mounting plate |  |
| 2         |  | 8 Pcs | Floor glide    |  |

| Table Hardware |   |             |       |       |  |  |
|----------------|---|-------------|-------|-------|--|--|
| No             |   | Qty         |       |       |  |  |
| Α              |   | Bolt        | M8x35 | 8 Pcs |  |  |
| В              | 0 | Lock washer | M8    | 8 Pcs |  |  |
| С              | 0 | Flat washer | M8x18 | 8 Pcs |  |  |
| D              |   | Allen Key   | K4    | 1 Pc  |  |  |

**PLEASE NOTE:** Assembly requires two people. Follow directions step by step. Do not use power tools to assemble.