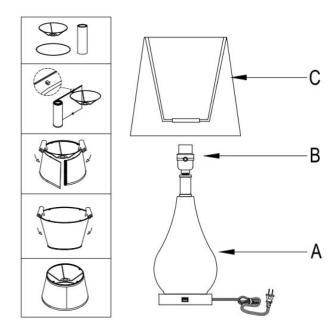

Applicable bulb type:A19,A60,T45,ST58... (Excluding bulb)

- 1. Unpack all parts from carton carefully.
- 2.Place the shade(C)onto the lamp socket(B).

#### PARTS INCLUDED

| Code | Part description | QTY |
|------|------------------|-----|
| Α    | Body             | 1   |
| В    | Lamp socket      | 1   |
| С    | Shade            | 1   |
|      |                  |     |
|      |                  |     |
|      |                  |     |
|      |                  |     |
|      |                  |     |
|      |                  |     |
|      |                  |     |