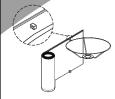

2

3

For an oblique barrel-shaped lampshade, align the lamp frame by placing its short edge on the corresponding short side of the lampshade and the long edge on the corresponding long side.