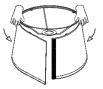

## STEPS TO ASSEMBLE THE LAMPSHADE

Take out the lampshades and round iron frames.

Align the frame with the edge of the lampshades and secure it in place using fasteners. Repeat the process for the second frame. Ensure that the frames are firmly attached and the lampshades are tightly stretched.