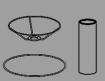

## STEPS TO ASSEMBLE THE LAMPSHADE

Take out the lampshades and round iron frames.

Align the frame with the edge of the lampshades and secure it in place using fasteners. Repeat the process for the second frame. Ensure that the frames are firmly attached and the lampshades are tightly stretched.