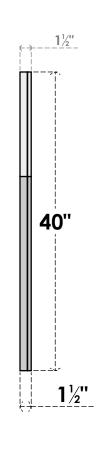

## GVPOL28X4002SF

28"W X 40"H HALF OCTAGON TOP LEFT SURFACE MOUNT PVC GABLE VENT: FUNCTIONAL, W/ 2"W X 1-1/2"P BRICKMOULD FRAME

**VENTING AREA: 66.09 SQ IN** LOUVER HEIGHT: 2 3/4"

LOUVER QTY: 13

**FRONT** 

SIDE

EKENA MILLWORK 2300 WEST MAIN ST. CLARKSVILLE, TX 75426 TOLL FREE: 866-607-0453 WWW.EKENAMILLWORK.COM

- 1. INSTALLATION TO BE COMPLETED IN ACCORDANCE WITH MANUFACTURER'S SPECIFICATIONS.
  2. DRAWING MAY NOT BE TO SCALE