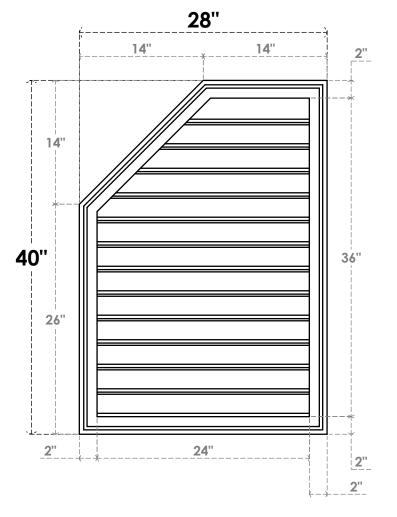

## GVPOL28X4002SF

28"W X 40"H HALF OCTAGON TOP LEFT SURFACE MOUNT PVC GABLE VENT: FUNCTIONAL, W/ 2"W X 1-1/2"P BRICKMOULD FRAME

**VENTING AREA: 66.09 SQ IN** LOUVER HEIGHT: 2 3/4"

LOUVER QTY: 13

**FRONT** 