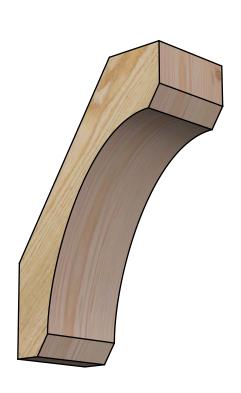

## BRC04X08X12LEC00RDF

4"W X 8"D X 12"H LEGACY ROUGH SAWN BRACE, DOUGLAS FIR

SIDE