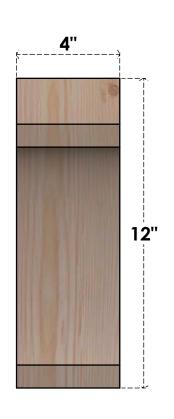

## BRC04X08X12LEC00RDF

4"W X 8"D X 12"H LEGACY ROUGH SAWN BRACE, DOUGLAS FIR

SIDE

## **FRONT**

**EKENA MILLWORK** 2300 WEST MAIN ST. CLARKSVILLE, TX 75426 TOLL FREE: 866-607-0453 WWW.EKENAMILLWORK.COM