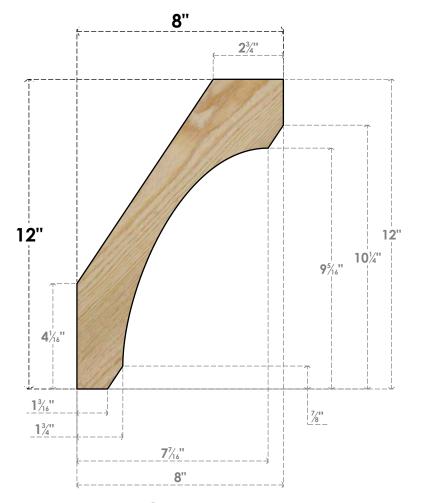

## BRC04X08X12LEC00RDF

4"W X 8"D X 12"H LEGACY ROUGH SAWN BRACE, DOUGLAS FIR

SIDE

## **NOTES**

- 1. INSTALLATION TO BE COMPLETED IN ACCORDANCE WITH MANUFACTURER'S SPECIFICATIONS. 2. DRAWING MAY NOT BE TO SCALE
- 3. THIS DRAWING IS INTENDED FOR DESIGN AND PLANNING PURPOSES ONLY.
- 4. ALL INFORMATION CONTAINED HEREIN WAS CURRENT AT THE TIME OF DEVELOPMENT BUT MUST BE REVIEWED AND APPROVED BY THE PRODUCT MANUFACTURER TO BE CONSIDERED ACCURATE.
- 5. PRODUCTS ARE NOT KILN DRIED. THIS ITEM IS UNIQUE AND WILL CONTAIN THE NATURAL VARIATIONS THAT THE WOOD SPECIES OFFERS. THIS MAY RESULT IN VARIATIONS UP TO 1/4"