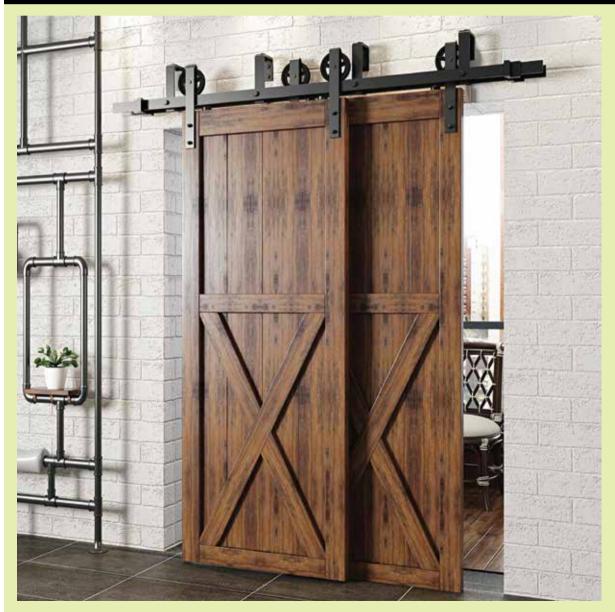

## Black Wheel U-Bracket Double Track Bypass Barn Door Hardware

### **SLIDING HARDWARE / BARN DOORS**

High Quality • Exquisite Design • Outstanding Services