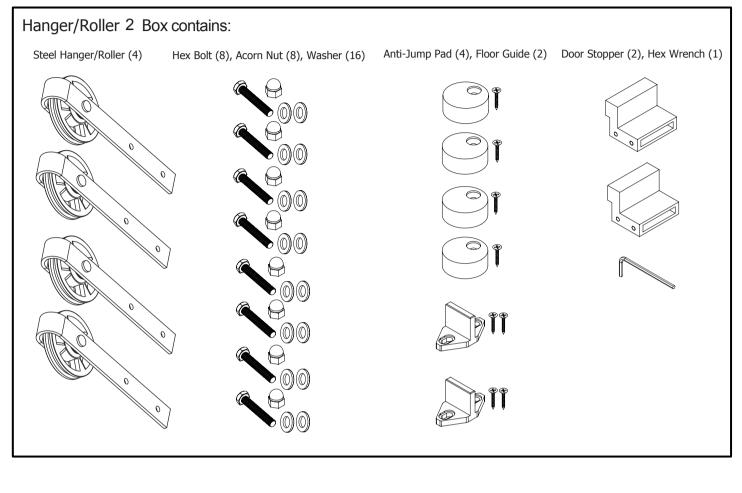

# HARDWARE INCLUDED

#### Different track length comes with different hardware quantity. Please be sure to check the hardware you should have before installation.

Flat Track

Spacer, Lag Bolt and, Washer Set

Junction Plate

Bracket

# **CHECK LIST**

| Junction Plate | Hex Wrench | Floor Guide | Anti-Jump Pad | Door Stopper | Bracket & Track Bolt | Bracket Connector | Bracket Set | Washer | Lag Bolt | Spacer | Flat Track | Steel Hanger | Part Name      | _                                        |
|----------------|------------|-------------|---------------|--------------|----------------------|-------------------|-------------|--------|----------|--------|------------|--------------|----------------|------------------------------------------|
| 0000           | 7          | Дn          | 0             | Ŵ            | 0.0                  | 0,                |             | 0      |          | Co     |            |              | Picture        |                                          |
| 0              | 1          | 2           | 4             | 4            | 3                    | 6                 | 3           | 6      | 9        | 6      | 2          | 4            | 4FT            |                                          |
| 0              | _          | 2           | 4             | 4            | 3                    | 6                 | ы           | 9      | و        | 6      | N          | 4            | 4.5FT          |                                          |
| 0              | -          | 2           | 4             | 4            | 4                    | 8                 | 4           | 12     | 12       | œ      | N          | 4            | 5FT            | -                                        |
| 0              | -          | 2           | 4             | 4            | 4                    | 8                 | 4           | 12     | 12       | ∞      | N          | 4            | 5.5FT          | -                                        |
| 0              | -          | 2           | 4             | 4            | 5                    | 10                | თ           | 15     | 15       | 10     | N          | 4            | 6FT            | Dout                                     |
| 0              | -          | 2           | 4             | 4            | 5                    | 10                | თ           | 15     | 15       | 10     | N          | 4            | 6.6FT          | ole Trac                                 |
| 0              | _          | 2           | 4             | 4            | 5                    | 10                | თ           | 15     | 15       | 10     | N          | 4            | 7FT            | ck Bypa                                  |
| 0              | _          | 2           | 4             | 4            | 6                    | 12                | 6           | 18     | 18       | 12     | N          | 4            | 7 <u>.</u> 5FT | Double Track Bypass Door Hardware Kit Ir |
| 0              | _          | 2           | 4             | 4            | 6                    | 12                | 6           | 18     | 18       | 12     | N          | 4            | 8FT            | or Harc                                  |
| 2              | _          | 2           | 4             | 4            | 6                    | 12                | 6           | 18     | 18       | 12     | 4          | 4            | 9FT            | ware h                                   |
| Ν              | -          | 2           | 4             | 4            | 8                    | 16                | 8           | 24     | 24       | 16     | 4          | 4            | 10FT           |                                          |
| 2              | 1          | 2           | 4             | 4            | 8                    | 16                | 8           | 24     | 24       | 16     | 4          | 4            | 11FT           | ncludes                                  |
| 2              | 1          | 2           | 4             | 4            | 10                   | 20                | 10          | 30     | 30       | 20     | 4          | 4            | 12FT           |                                          |
| 2              | -          | 2           | 4             | 4            | 10                   | 20                | 10          | 30     | 30       | 20     | 4          | 4            | 13FT           |                                          |
| 2              | -          | 2           | 4             | 4            | 10                   | 20                | 10          | 30     | 30       | 20     | 4          | 4            | 14FT           |                                          |
| 2              | -          | 2           | 4             | 4            | 12                   | 24                | 12          | 36     | 36       | 24     | 4          | 4            | 15FT           |                                          |
| 2              | -          | 2           | 4             | 4            | 12                   | 24                | 12          | 36     | 36       | 24     | 4          | 4            | 16FT           | _                                        |
| 4              | -          | 2           | 4             | 4            | 15                   | 30                | 15          | 45     | 45       | 30     | ၈          | 4            | 18FT           | _                                        |
| 4              | -          | 2           | 4             | 4            | 15                   | 30                | 15          | 45     | 45       | 30     | ര          | 4            | 20FT           |                                          |