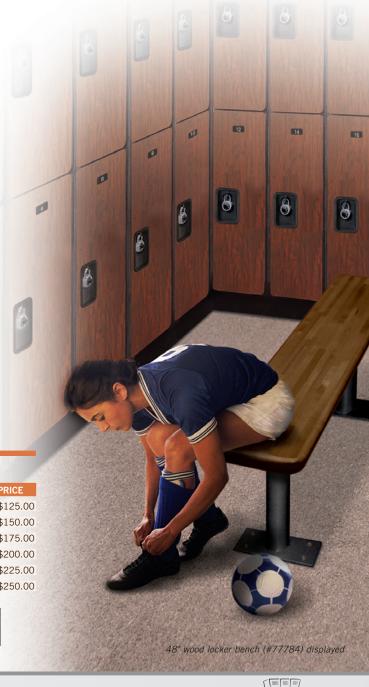

## WOOD LOCKER BENCHES

| MODEL              | DESCRIPTION        | BENCH SIZE               | WEIGHT  | PRICE    |
|--------------------|--------------------|--------------------------|---------|----------|
| 77783 <sup>1</sup> | 36" (3 feet) Bench | 36"W x 18"H x 9-1/2"D    | 20 lbs. | \$125.00 |
| 77784 <sup>1</sup> | 48" (4 feet) Bench | 48"W x 18"H x 9-1/2"D    | 25 lbs. | \$150.00 |
| 77785 <sup>1</sup> | 60" (5 feet) Bench | 60" W x 18" H x 9-1/2" D | 30 lbs. | \$175.00 |
| 77786 <sup>1</sup> | 72" (6 feet) Bench | 72" W x 18" H x 9-1/2" D | 35 lbs. | \$200.00 |
| 77787 <sup>1</sup> | 84" (7 feet) Bench | 84" W x 18" H x 9-1/2" D | 40 lbs. | \$225.00 |
| 77788 <sup>1</sup> | 96" (8 feet) Bench | 96"W x 18"H x 9-1/2"D    | 45 lbs. | \$250.00 |

## WOOD LOCKER BENCHES

Constructed of 1-1/4" thick solid butcher block wood, Salsbury wood locker benches combine a classic look with strength and durability and are an excellent addition to industrial, office or recreational locker room facilities. Wood locker benches are available in six (6) lengths ranging from 36" to 96" in one foot increments and are easily assembled. The wood seating area is available in a light finish or a dark finish. Each bench is 18" H x 9-1/2" D and includes two (2) 3" diameter bolt mounted aluminum pedestals with four (4) mounting holes to secure to the ground. Pedestals feature a durable powder coated black finish. Minor assembly is required.