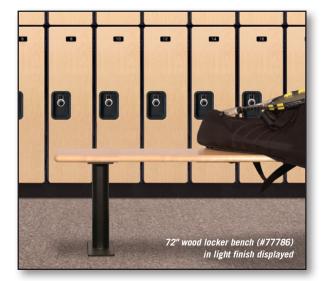

## WOOD LOCKER BENCHES

Constructed of 1-1/4" thick solid butcher block wood, Salsbury wood locker benches combine a classic look with strength and durability and are an excellent addition to industrial, office or recreational locker room facilities. Wood locker benches are available in six (6) lengths ranging from 36" to 96" in one foot increments and are easily assembled. The wood seating area is available in a light finish or a dark finish. Each bench is 18" H x 9-1/2" D and includes two (2) 3" diameter bolt mounted aluminum pedestals with four (4) mounting holes to secure to the ground. Pedestals feature a durable powder coated black finish. Minor assembly is required.