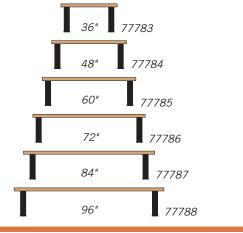

## WOOD LOCKER BENCHES

| MODEL              | DESCRIPTION        | BENCH SIZE               | WEIGHT  | PRICE    |
|--------------------|--------------------|--------------------------|---------|----------|
| 77783 <sup>1</sup> | 36" (3 feet) Bench | 36"W x 18"H x 9-1/2"D    | 20 lbs. | \$125.00 |
| 77784 <sup>1</sup> | 48" (4 feet) Bench | 48"W x 18"H x 9-1/2"D    | 25 lbs. | \$150.00 |
| 77785 <sup>1</sup> | 60" (5 feet) Bench | 60" W x 18" H x 9-1/2" D | 30 lbs. | \$175.00 |
| 77786 <sup>1</sup> | 72" (6 feet) Bench | 72" W x 18" H x 9-1/2" D | 35 lbs. | \$200.00 |
| 77787 <sup>1</sup> | 84" (7 feet) Bench | 84" W x 18" H x 9-1/2" D | 40 lbs. | \$225.00 |
| 77788 <sup>1</sup> | 96" (8 feet) Bench | 96"W x 18"H x 9-1/2"D    | 45 lbs. | \$250.00 |