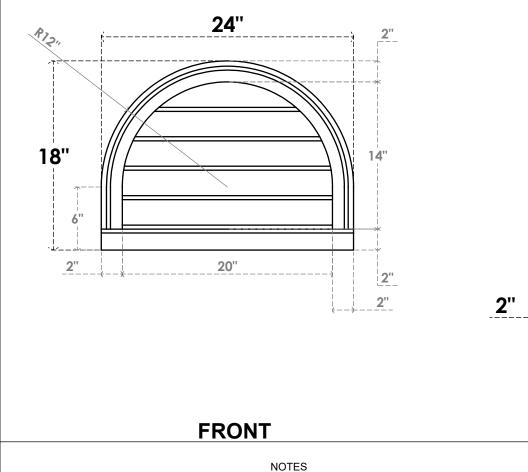

## GVPRT24X1803SN

24"W X 18"H ROUND TOP SURFACE MOUNT PVC GABLE VENT: NON-FUNCTIONAL, W/ 2"W X 2"P **BRICKMOULD SILL FRAME** 

**1**½''

LOUVER HEIGHT: 2 3/4" LOUVER QTY: 5

## **EKENA MILLWORK** 2300 WEST MAIN ST. CLARKSVILLE, TX 75426 TOLL FREE: 866-607-0453 WWW.EKENAMILLWORK.COM

1. INSTALLATION TO BE COMPLETED IN ACCORDANCE WITH MANUFACTURER'S SPECIFICATIONS. 2. DRAWING MAY NOT BE TO SCALE