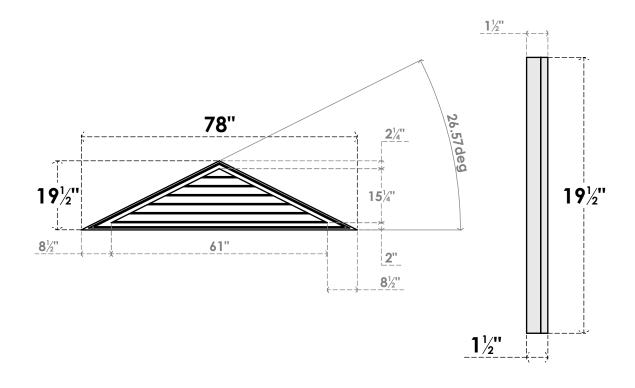

## GVPTR78X2002SN

78"W X 19-1/2"H TRIANGLE SURFACE MOUNT PVC GABLE VENT 6/12 PITCH: NON-FUNCTIONAL, W/ 2"W X 1-1/2"P BRICKMOULD FRAME

**FRONT** 

SIDE

LOUVER HEIGHT: 2 1/2" LOUVER QTY: 6

1. INSTALLATION TO BE COMPLETED IN ACCORDANCE WITH MANUFACTURER'S SPECIFICATIONS. 2. DRAWING MAY NOT BE TO SCALE