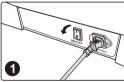

### Installation instructions for the aviation plug of the manual controller

**1.Fixed aviation plug installation method:** Align the notch of the manual controller aviation plug (Figure 1) with the raised position of the aviation plug (Figure 2) on the steel frame, then insert it (Figure 3), tighten it, and then lock the nut clockwise (Figure 4).