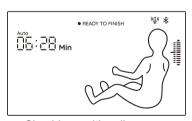

### I.Start Massage

 Press the power button on the remote controller or the armrest short cut key to power it on.

Power-on status diagram

- 2.The massage chair will adjust the angle automatically after starting, then the human shoulder position will start to detect, at this time, please keep the body and sitting position and massage chair fit
- 3. After the body shape detection is completed, the remote controller or voice prompt will prompt the user to adjust the shoulder position. If the massage roller stops at your shoulder position, you can directly start the massage without adjustment. If not, please use the up key ≪ and down key ❤ to adjust the massage roller to your shoulder position and then start the massage. If you do not operate for more than 10 seconds, the current position of the massage roller is directly default to the shoulder position and start massage.

Note: Press the corresponding key during startup or detection to switch to the default automatic program mode, press again to skip detection and directly enter the massage.

Shoulder position diagram