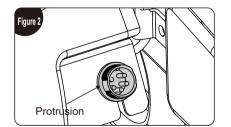

### Installation instructions for the aviation plug of the manual controller

**1.Fixed aviation plug installation method:** Align the notch of the manual controller aviation plug (Figure 1) with the raised position of the aviation plug (Figure 2) on the steel frame, then insert it (Figure 3), tighten it, and then lock the nut clockwise (Figure 4).