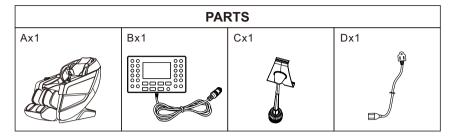

### Part description

- 01.Head cushion
- 02.Shoulder airbag
- 03.Short cut key
- 04.Arm airbag
- 05.Calf massage mechanism
- 06.Speaker cover

- 07.Remote controller
- 08.Remote controller bracket
- 09.Placing slot/USB charging port
- 10.Mood lighting
- 11.Armrest

10

12.Side cover