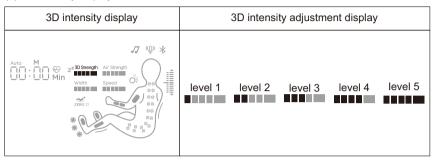

### **Operation Instructions**

2.3D intensity: Select the "3D intensity" key of the remote controller, and then adjust the 3D intensity according to the needs of the massage. There are 1-5 levels of intensity to choose, 1 indicates the weakest intensity, and 5 indicates the strongest intensity. (1).3D intensity display