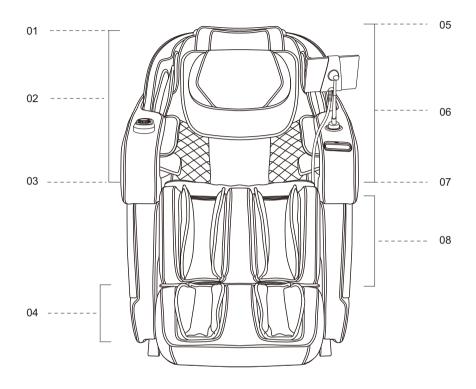

### **Product Structure**

### Part description

- 01.Head cushion
- 02.Shoulder airbag
- 03.Short cut key
- 04.Arm airbag
- 05.Calf massage mechanism
- 06.Speaker cover

- 07.Remote controller
- 08.Remote controller bracket
- 09.Placing slot/USB charging port
- 10.Mood lighting
- 11.Armrest

10

12.Side cover