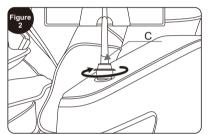

### Installation instructions for the aviation plug of the manual controller

**1.Fixed aviation plug installation method:** Align the notch of the manual controller aviation plug (Figure 1) with the raised position of the aviation plug (Figure 2) on the steel frame, then insert it (Figure 3), tighten it, and then lock the nut clockwise (Figure 4).