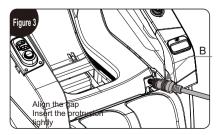

### Installation instructions for the aviation plug of the manual controller

**1.Fixed aviation plug installation method:** Align the notch of the manual controller aviation plug (Figure 1) with the raised position of the aviation plug (Figure 2) on the steel frame, then insert it (Figure 3), tighten it, and then lock the nut clockwise (Figure 4).