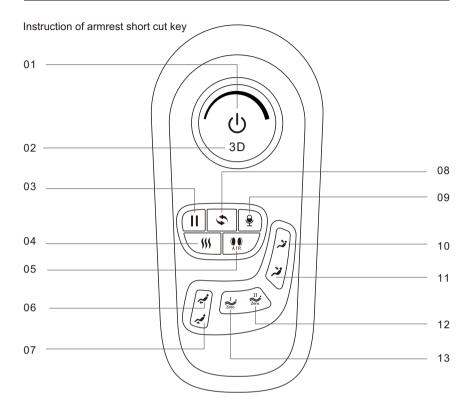

### **Product Structure**

- 01. Switch button: Turn on or off the massage chair.
- 02.3D intensity: Adjust the massage intensity (rotation to the left reduces intensity, rotation to the right increases intensity).
- 03. Pause button: Pause massage or exit pause massage.
- 04. Heating button: Turn on or off the back or calf heating function.
- 05. Pressure button: Press this key to open or close the pressure massage function.
- 06. The calf mechanism rise key: Upward adjustment of the calf angle.
- 07. The calf mechanism down key: Downward adjustment of calf angle.
- 08.Automatic button: Select the automatic program (all automatic programs in order to cycle).
- 09. Voice control button: Short press to wake up the voice assistant, long press to turn on or off the voice control.
- 10. Sitting up button: Adjust the angle of the backrest upward.
- 11. Sitting down button: Adjust the angle of the backrest downward.
- 12.Zero gravity II button: The Angle is adjusted to zero gravity II.
- 13.Zero gravity I button: The Angle is adjusted to zero gravity I.