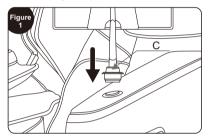

### Installation instructions of remote controller bracket

The thread on the support knob of the controller support assembly corresponds to the thread of the support mounting seat on the armrest(Figure 1), then turn clockwise, tighten and fix it(Figure 2).