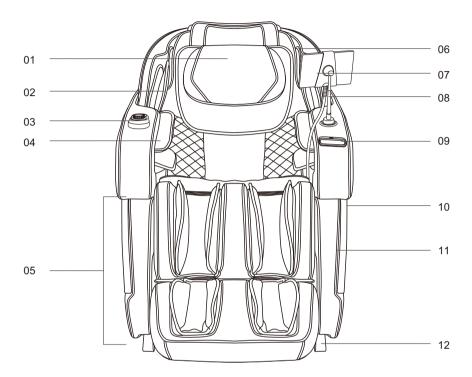

### **Product Structure**

### Part description

- 01.Head cushion
- 02.Shoulder airbag
- 03.Short cut key
- 04.Arm airbag
- 05.Calf massage mechanism
- 06.Speaker cover

- 07.Remote controller
- 08.Remote controller bracket
- 09.Placing slot/USB charging port
- 10.Mood lighting
- 11.Armrest

10

12.Side cover