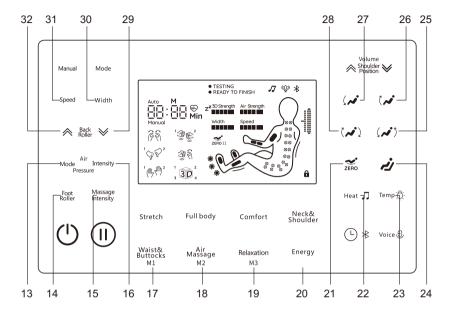

### **Product Structure**

- 01. Switch button: Turn on or off the massage chair.
- 02.3D intensity: Adjust the massage intensity (rotation to the left reduces intensity, rotation to the right increases intensity).
- 03. Pause button: Pause massage or exit pause massage.
- 04. Heating button: Turn on or off the back or calf heating function.
- 05. Pressure button: Press this key to open or close the pressure massage function.
- 06. The calf mechanism rise key: Upward adjustment of the calf angle.
- 07. The calf mechanism down key: Downward adjustment of calf angle.
- 08.Automatic button: Select the automatic program (all automatic programs in order to cycle).
- 09. Voice control button: Short press to wake up the voice assistant, long press to turn on or off the voice control.
- 10. Sitting up button: Adjust the angle of the backrest upward.
- 11. Sitting down button: Adjust the angle of the backrest downward.
- 12.Zero gravity II button: The Angle is adjusted to zero gravity II.
- 13.Zero gravity I button: The Angle is adjusted to zero gravity I.

### The instruction of remote controller button

- 01. Switch button: Turn on or off the massage chair.
- 02. Pause button: pause massage or exit pause massage.
- 03. Stretch massage button: Open the stretch massage mode.
- 04. Full body massage button: Open the full body massage mode.
- 05.Comfort massage button: Open the comfort massage mode.
- 06.Neck & shoulder massage button: Open the neck & shoulder massage mode.
- 07.Timing/Bluetooth button: Short press to adjust the massage timing time; Press and hold for 3 seconds to turn Bluetooth on or off.
- 08. Voice wake up/switch button: Short press to wake up the voice assistant function, and long press for 3 seconds to turn on or off the voice control function.
- 09. Shoulder position/volume down button: Short press to adjust the shoulder position down; Press and hold to adjust the volume.
- 10.Shoulder position/volume up button: Short press to adjust the shoulder position up; Press and hold to increase the volume.
- 11. Mode button: Adjust five massage positions such as fixed point, partial point, full back, upper back and lower back.
- 12. Manual button: Turn on the manual mode, there are 11 modes can be adjusted.
- 13.Air pressure mode button: air pressure mode adjustment and open/close air pressure function.
- 14. Foot roller button: Turn on or off the foot roller massage function.
- 15.3D intensity button: Adjust the 3D intensity, it can be adjusted in 5 levels.
- 16.Air pressure intensity button: Adjust the pressure intensity, it can be adjusted in 5 levels

- 17. Waist & buttocks massage button: Short press to open the waist and hip massage mode, long press to open or close the intelligent storage M1.
- 18.Air massage button: Short press to open the full pressure massage mode, long press to open or close the intelligent storage M2.
- 19.Relaxation massage button: Short press to open relax massage mode, long press to open or close intelligent storage M3.
- 20. Energy button: Open the energy mode.
- 21.Zero gravity button: The key has two zero gravity mode/close zero gravity function.
- 22. Heating/background music button: Short press to adjust the heating part, open or close the heating function (back, calf); Press and hold for 3 seconds to open/close the background music function.
- 23. Temperature adjustment/mood lighting button: Short press to adjust the heating temperature, with two levels, long press 3 seconds to open or close the mood lighting.
- 24. Reset button: Press this key to adjust the angle to the initial position.
- 25. Sitting up button: Upward the angle of the massage chair.
- 26.Calf mechanism rise button: Calf mechanism upward adjustment.
- 27. Calf mechanism down button: Calf mechanism downward adjustment.
- 28. Sitting down button: Downward angle of the massage chair.
- 29. Down button: Massage roller downward adjustment.
- 30. Width button: Massage width adjustment. 5 levels.
- 31. Speed button: Massage speed adjustment. 5 levels.
- 32.Up button: Massage roller upward adjustment.