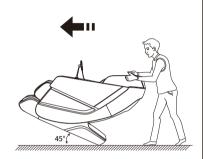

### Move method

Use the caster to move the massage chair. As illustrated, tilt the chair down and back about 45° to move.Do not press down too much to avoid the chair completely tipping and causing product damage.