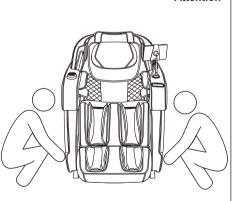

### **Product Handling Instructions**

Hold the bottom sides of the frame, then lift and move. Because the machine is heavy, please be careful when handling it to avoid back strain. (This machine must be carried by two or more people)