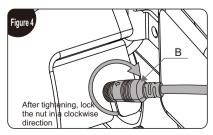

### Installation instructions for the aviation plug of the manual controller

**1.Fixed aviation plug installation method:** Align the notch of the manual controller aviation plug (Figure 1) with the raised position of the aviation plug (Figure 2) on the steel frame, then insert it (Figure 3), tighten it, and then lock the nut clockwise (Figure 4).