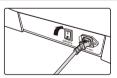

Cut off the power supply of the whole machine, attached figure (schematic diagram of the power supply of the whole machine).

Power off switch (" 0 "position)

Diagram of unplugging the power

26

Unplug the power cable connecting the product