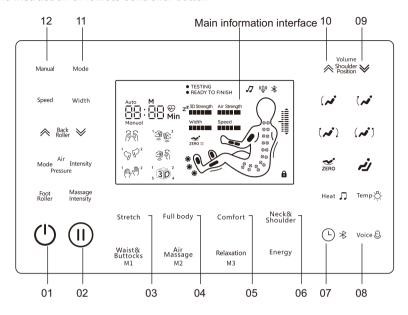

### The instruction of remote controller button

- 01. Switch button: Turn on or off the massage chair.
- 02. Pause button: pause massage or exit pause massage.
- 03. Stretch massage button: Open the stretch massage mode.
- 04. Full body massage button: Open the full body massage mode.
- 05.Comfort massage button: Open the comfort massage mode.
- 06.Neck & shoulder massage button: Open the neck & shoulder massage mode.
- 07.Timing/Bluetooth button: Short press to adjust the massage timing time; Press and hold for 3 seconds to turn Bluetooth on or off.
- 08. Voice wake up/switch button: Short press to wake up the voice assistant function, and long press for 3 seconds to turn on or off the voice control function.
- 09. Shoulder position/volume down button: Short press to adjust the shoulder position down; Press and hold to adjust the volume.
- 10.Shoulder position/volume up button: Short press to adjust the shoulder position up; Press and hold to increase the volume.
- 11. Mode button: Adjust five massage positions such as fixed point, partial point, full back, upper back and lower back.
- 12. Manual button: Turn on the manual mode, there are 11 modes can be adjusted.
- 13.Air pressure mode button: air pressure mode adjustment and open/close air pressure function.
- 14. Foot roller button: Turn on or off the foot roller massage function.
- 15.3D intensity button: Adjust the 3D intensity, it can be adjusted in 5 levels.
- 16.Air pressure intensity button: Adjust the pressure intensity, it can be adjusted in 5 levels

- 17. Waist & buttocks massage button: Short press to open the waist and hip massage mode, long press to open or close the intelligent storage M1.
- 18.Air massage button: Short press to open the full pressure massage mode, long press to open or close the intelligent storage M2.
- 19.Relaxation massage button: Short press to open relax massage mode, long press to open or close intelligent storage M3.
- 20. Energy button: Open the energy mode.
- 21.Zero gravity button: The key has two zero gravity mode/close zero gravity function.
- 22. Heating/background music button: Short press to adjust the heating part, open or close the heating function (back, calf); Press and hold for 3 seconds to open/close the background music function.
- 23. Temperature adjustment/mood lighting button: Short press to adjust the heating temperature, with two levels, long press 3 seconds to open or close the mood lighting.
- 24. Reset button: Press this key to adjust the angle to the initial position.
- 25. Sitting up button: Upward the angle of the massage chair.
- 26.Calf mechanism rise button: Calf mechanism upward adjustment.
- 27. Calf mechanism down button: Calf mechanism downward adjustment.
- 28. Sitting down button: Downward angle of the massage chair.
- 29. Down button: Massage roller downward adjustment.
- 30. Width button: Massage width adjustment. 5 levels.
- 31. Speed button: Massage speed adjustment. 5 levels.
- 32.Up button: Massage roller upward adjustment.