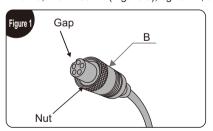

### Installation instructions for the aviation plug of the manual controller

**1.Fixed aviation plug installation method:** Align the notch of the manual controller aviation plug (Figure 1) with the raised position of the aviation plug (Figure 2) on the steel frame, then insert it (Figure 3), tighten it, and then lock the nut clockwise (Figure 4).