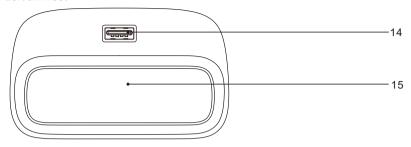

### Left armrest

- 14.USB charging port: smart device charging.
- 15. Placing slot: mobile phone placing slot.