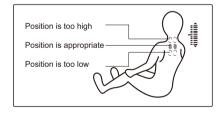

- 3.Shoulder position adjustment: Press the remote controller "up key or down key of shoulder position", and then adjust the shoulder massage position according to the massage needs. You can adjust it if you feel that it is not correct of shoulder position; Shoulder position adjustment A total of 11 adjustments.
- (1). Shoulder position display

| Malfunction | The massage roller does not reach the shoulder or neck position.                                                                                                                                                                                                                      |
|-------------|---------------------------------------------------------------------------------------------------------------------------------------------------------------------------------------------------------------------------------------------------------------------------------------|
| Solution    | If the head does not touch the headrest, or the back does not touch the backrest, the shoulder position may be lower than the actual position during the body shape test. Sit in the deepest position of the seat, rest your head on the headrest, and re-operate from the beginning. |