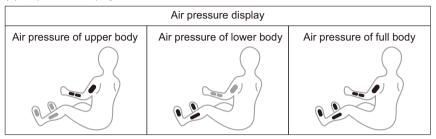

- 5.Air pressure massage: Select the manual "air pressure" key, and then massage requirements to select the air pressure massage function. The air pressure mode has the upper body, lower body and full body pressure respectively, and the air pressure function is closed when all are closed.
- (1). Air pressure display