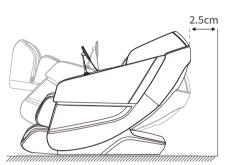

## Ensure enough space for the massage chair to tilt by at least 2.5cm.

Do not expose the massage chair to direct sunlight and high temperature environment. If the massage chair is used in the specified position for a long time, it is recommended to lay a soft cushion. The size of the cushion should be enough to cover the scope of the machine to contact the floor and the scope of the foot to contact the floor.