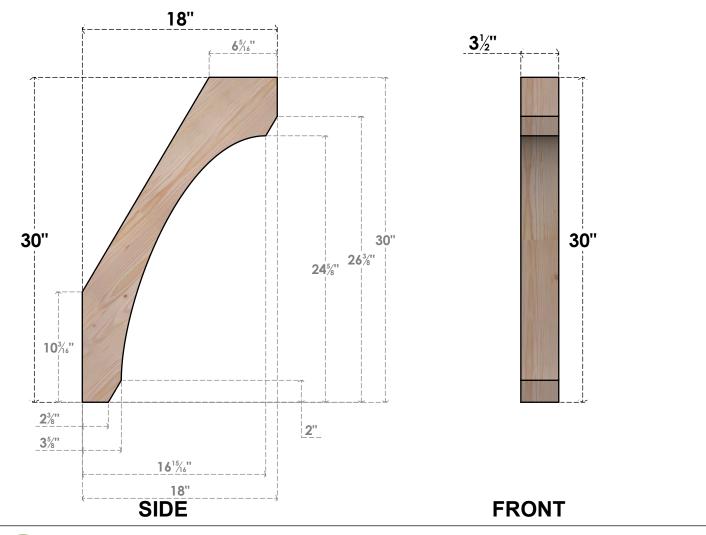

## BRC04X18X30LEC00SDF

3 1/2"W X 18"D X 30"H LEGACY SMOOTH BRACE, DOUGLAS FIR

**EKENA MILLWORK** 2300 WEST MAIN ST. CLARKSVILLE, TX 75426 TOLL FREE: 866-607-0453 WWW.EKENAMILLWORK.COM