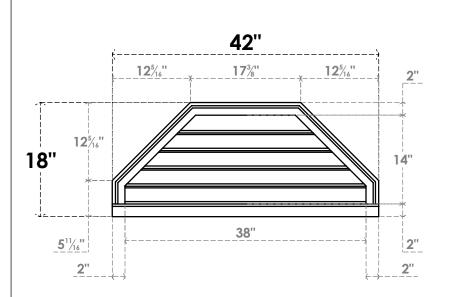

## GVPOT42X1803SF

42"W X 18"H OCTAGONAL TOP SURFACE MOUNT PVC GABLE VENT: FUNCTIONAL, W/ 2"W X 2"P **BRICKMOULD SILL FRAME** 

**VENTING AREA: 29.71 SQ IN** 

LOUVER HEIGHT: 2 3/4"

LOUVER QTY: 5

**FRONT** 

SIDE