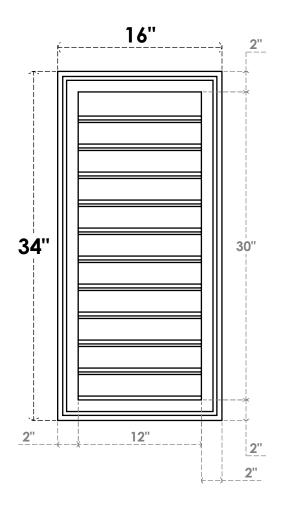

## GVPVE16X3402SF

16"W X 34"H RECTANGLE SURFACE MOUNT PVC GABLE VENT: FUNCTIONAL, W/ 2"W X 1-1/2"P **BRICKMOULD FRAME** 

**VENTING AREA: 30 SQ IN** LOUVER HEIGHT: 2 3/4"

LOUVER QTY: 11

**FRONT** 

SIDE

EKENA MILLWORK 2300 WEST MAIN ST. CLARKSVILLE, TX 75426 TOLL FREE: 866-607-0453 WWW.EKENAMILLWORK.COM