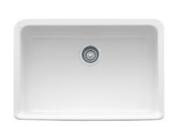

## **SPECIFICATION SHEET**

PRODUCT FAMILY: Sinks FINSH: Fireclay White SERIES: MANOR HOUSE MODEL: MHK110-28

## **Product Information**

| FUN#                    | 130.0066.200                                                                                                             |
|-------------------------|--------------------------------------------------------------------------------------------------------------------------|
| US Part<br>Number       | MHK110-28WH                                                                                                              |
| Minimum<br>Cabinet Size | 30"                                                                                                                      |
| Drain<br>Opening        | 3 1/2"                                                                                                                   |
| Outer<br>Dimensions     | 27 5/8"x19 3/4"x7 7/8"                                                                                                   |
| Bowl Size               | 25 5/8"x16 1/8"x7 1/8"                                                                                                   |
| Number of<br>Bowls      | 1                                                                                                                        |
| *                       | Dimensions may vary by 2% (plus or minus) due to material attributes and firing process. Finish on front and sides only. |
| Type of<br>Material     | Fireclay                                                                                                                 |