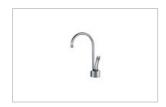

|
| Bowl Size               | 25 5/8"x16 1/8"x7 1/8"                                                                                                   |
| Number of<br>Bowls      | 1                                                                                                                        |
| *                       | Dimensions may vary by 2% (plus or minus) due to material attributes and firing process. Finish on front and sides only. |
| Type of<br>Material     | Fireclay                                                                                                                 |



## Accessories





112.0046.923

112.0066.246

## **Suggested Products**







115.0190.774







120.0296.722

133.0171.120

134.0297.203