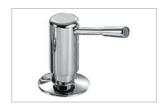

9 3/4"x7 7/8"                                                                                                   |
| Bowl Size               | 25 5/8"x16 1/8"x7 1/8"                                                                                                   |
| Number of<br>Bowls      | 1                                                                                                                        |
| *                       | Dimensions may vary by 2% (plus or minus) due to material attributes and firing process. Finish on front and sides only. |
| Type of<br>Material     | Fireclay                                                                                                                 |



## Accessories





112.0046.923

112.0066.246

## **Suggested Products**







115.0190.774







120.0296.722

133.0171.120

134.0297.203