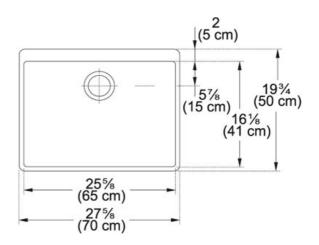

## **Product Information**

| FUN#                    | 130.0066.200                                                                                                             |
|-------------------------|--------------------------------------------------------------------------------------------------------------------------|
| US Part<br>Number       | MHK110-28WH                                                                                                              |
| Minimum<br>Cabinet Size | 30"                                                                                                                      |
| Drain<br>Opening        | 3 1/2"                                                                                                                   |
| Outer<br>Dimensions     | 27 5/8"x19 3/4"x7 7/8"                                                                                                   |
| Bowl Size               | 25 5/8"x16 1/8"x7 1/8"                                                                                                   |
| Number of<br>Bowls      | 1                                                                                                                        |
| *                       | Dimensions may vary by 2% (plus or minus) due to material attributes and firing process. Finish on front and sides only. |
| Type of<br>Material     | Fireclay                                                                                                                 |