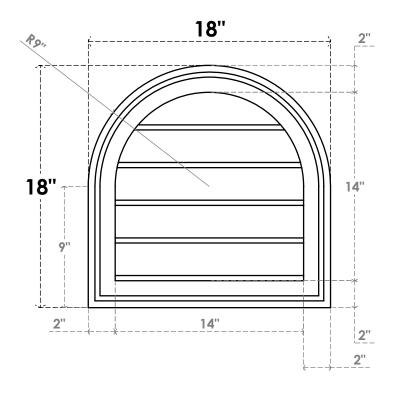

## GVPRT18X1802SN

18"W X 18"H ROUND TOP SURFACE MOUNT PVC GABLE VENT: NON-FUNCTIONAL, W/ 2"W X 1-1/2"P BRICKMOULD FRAME

**FRONT** 

SIDE

LOUVER HEIGHT: 2 3/4"

LOUVER QTY: 5

1. INSTALLATION TO BE COMPLETED IN ACCORDANCE WITH MANUFACTURER'S SPECIFICATIONS. 2. DRAWING MAY NOT BE TO SCALE