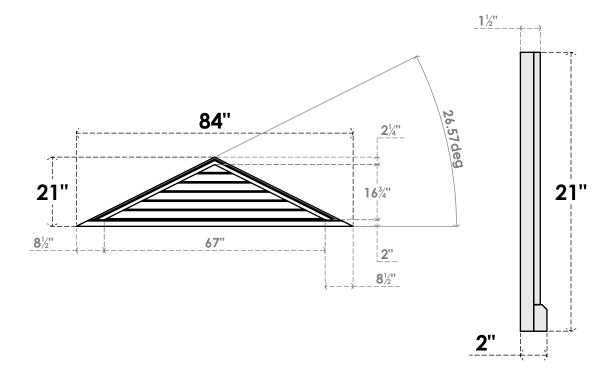

## GVPTR84X2103SN

84"W X 21"H TRIANGLE SURFACE MOUNT PVC GABLE VENT 6/12 PITCH: NON-FUNCTIONAL, W/ 2"W X 2"P BRICKMOULD SILL FRAME

**FRONT** 

SIDE

LOUVER HEIGHT: 2 3/4"

LOUVER QTY: 6

1. INSTALLATION TO BE COMPLETED IN ACCORDANCE WITH MANUFACTURER'S SPECIFICATIONS.
2. DRAWING MAY NOT BE TO SCALE