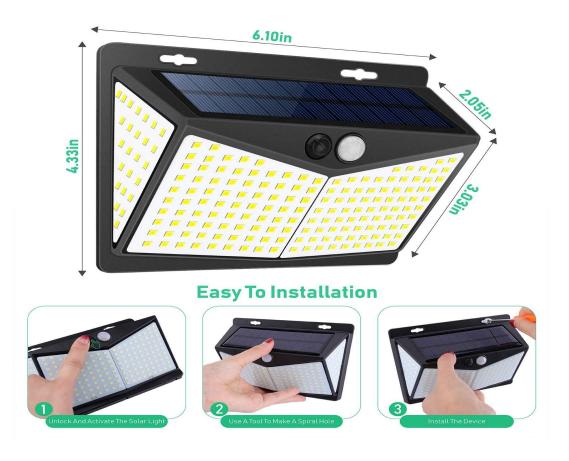

optimum battery performance, please allow the batteries to full charge for 2 or 3 sunny days before turning the lights on for the first time.

2. Emergency Light Mode: If you press the switch button for more than 3 seconds, It will enter emergency lighting mode, Which mean the solar light will remain bright and it can be applied to the scene requiring emergency lighting. At this time, It consumes electricity fast and it can about last for 3-5 hours.

3. Please put the lamp under the sun for several hours, To collect as much as power, Please install the solar panel towards the sun as much as possible.

4. When the light is flashing or the icon is not lit when you press the button, It means low battery.

5. When using it for the first time, please charge it for several hours under the sun.



## **Product size chart**