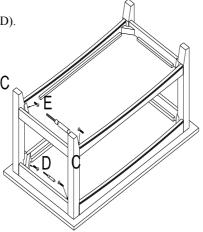

### Step 3

Lay Top Unit (A) upside down and attach 2 Posts (C) by using 2 Hex Bolts 45mm (D).

Note: It will help to have a second person at this time to assist in assembly.

Turn onto side, attach Shelf (B) to Posts (C) by using 2 Hex Bolts 35mm (E).

Step 4

Repeat same procedure with other 2 Posts (D).