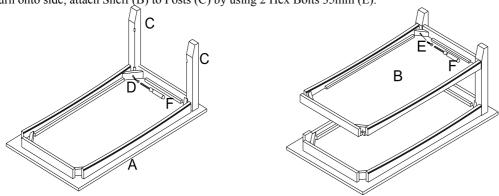

### Step 3

Lay Top Unit (A) upside down and attach 2 Posts (C) by using 2 Hex Bolts 45mm (D).

Note: It will help to have a second person at this time to assist in assembly.

Turn onto side, attach Shelf (B) to Posts (C) by using 2 Hex Bolts 35mm (E).

Step 4

Repeat same procedure with other 2 Posts (D).