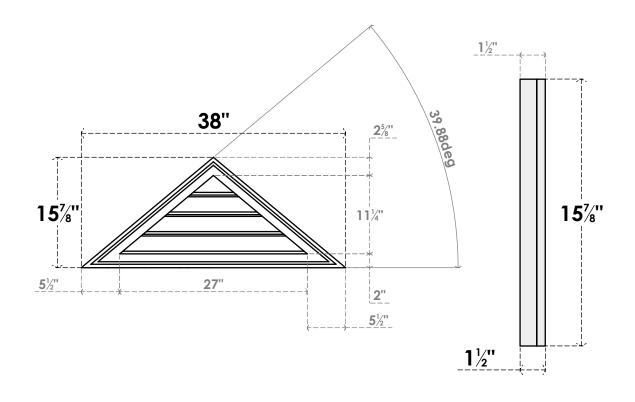

## GVPTR38X1602SF

38"W X 15-7/8"H TRIANGLE SURFACE MOUNT PVC GABLE VENT 10/12 PITCH: FUNCTIONAL, W/ 2"W X 1-1/2"P BRICKMOULD FRAME

**VENTING AREA: 10.12 SQ IN** 

LOUVER HEIGHT: 2 7/8"

LOUVER QTY: 4

**FRONT** 

SIDE

1. INSTALLATION TO BE COMPLETED IN ACCORDANCE WITH MANUFACTURER'S SPECIFICATIONS. 2. DRAWING MAY NOT BE TO SCALE

3. THIS DRAWING IS INTENDED FOR DESIGN AND PLANNING PURPOSES ONLY.

4. ALL INFORMATION CONTAINED HEREIN WAS CURRENT AT THE TIME OF DEVELOPMENT BUT MUST BE REVIEWED AND APPROVED BY THE PRODUCT MANUFACTURER TO BE CONSIDERED ACCURATE.
5. ARCHITECTURAL GRADE PVC PRODUCTS ARE MADE FROM EXPANDED CELLULAR PVC AND COME NATURALLY WHITE BUT MAY BE