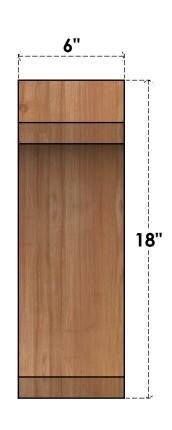

## BRC06X14X18LEC00RWR

6"W X 14"D X 18"H LEGACY ROUGH SAWN BRACE, WESTERN RED CEDAR

SIDE

## **FRONT**

**EKENA MILLWORK** 2300 WEST MAIN ST. CLARKSVILLE, TX 75426 TOLL FREE: 866-607-0453 WWW.EKENAMILLWORK.COM