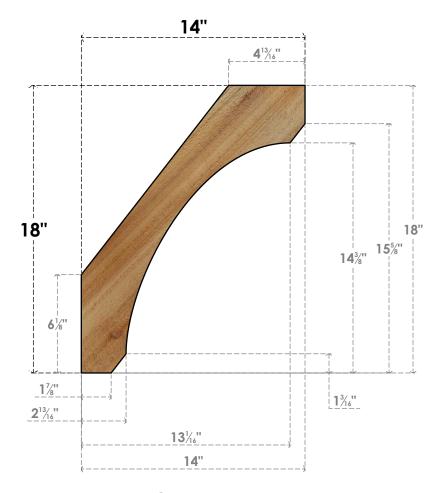

## BRC06X14X18LEC00RWR

6"W X 14"D X 18"H LEGACY ROUGH SAWN BRACE, WESTERN RED CEDAR

SIDE

## **NOTES**

- 1. INSTALLATION TO BE COMPLETED IN ACCORDANCE WITH MANUFACTURER'S SPECIFICATIONS.
  2. DRAWING MAY NOT BE TO SCALE
- 3. THIS DRAWING IS INTENDED FOR DESIGN AND PLANNING PURPOSES ONLY.
- 4. ALL INFORMATION CONTAINED HEREIN WAS CURRENT AT THE TIME OF DEVELOPMENT BUT MUST BE REVIEWED AND APPROVED BY THE PRODUCT MANUFACTURER TO BE CONSIDERED ACCURATE.
- 5. PRODUCTS ARE NOT KILN DRIED. THIS ITEM IS UNIQUE AND WILL CONTAIN THE NATURAL VARIATIONS THAT THE WOOD SPECIES OFFERS. THIS MAY RESULT IN VARIATIONS UP TO 1/4"