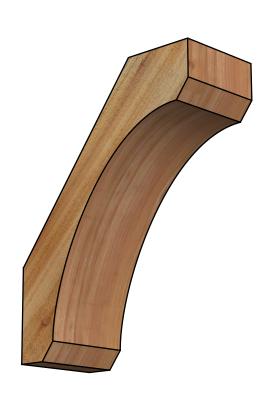

## BRC06X14X18LEC00RWR

6"W X 14"D X 18"H LEGACY ROUGH SAWN BRACE, WESTERN RED CEDAR

SIDE