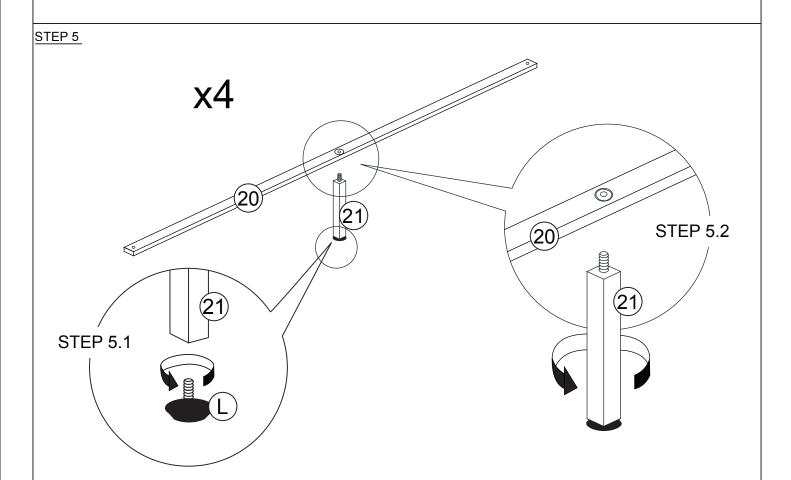

# FULL/QUEEN BED ASSEMBLY INSTRUCTION PARTS LIST ITEM DESCRIPTION DRAWING QTY 20 SLAT 4 PCS

21

SUPPORT LEG WITH HANGER BOLT 4 PCS