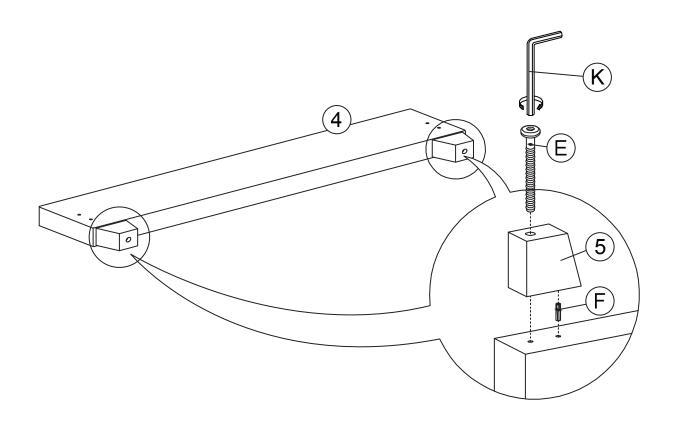

| PARTS LIST |                                 |         |       |  |
|------------|---------------------------------|---------|-------|--|
| ITEM       | DESCRIPTION                     | DRAWING | QTY   |  |
| 1          | HEADBOARD                       |         | 1 PC  |  |
| 2          | HEADBOARD LEG<br>WITH LABEL "L" |         | 1 PC  |  |
| 3          | HEADBOARD LEG<br>WITH LABEL "R" |         | 1 PC  |  |
| 4          | FOOTBOARD                       |         | 1 PC  |  |
| 5          | FOOTBOARD LEG                   |         | 2 PCS |  |
| 6          | SIDE RAIL (L)                   |         | 2 PCS |  |
| 7          | SIDE RAIL (R)                   |         | 2 PCS |  |
| 8          | SIDE RAIL SUPPORT               |         | 4 PCS |  |
| 9          | SIDE RAIL LEG                   | 0000    | 2 PCS |  |