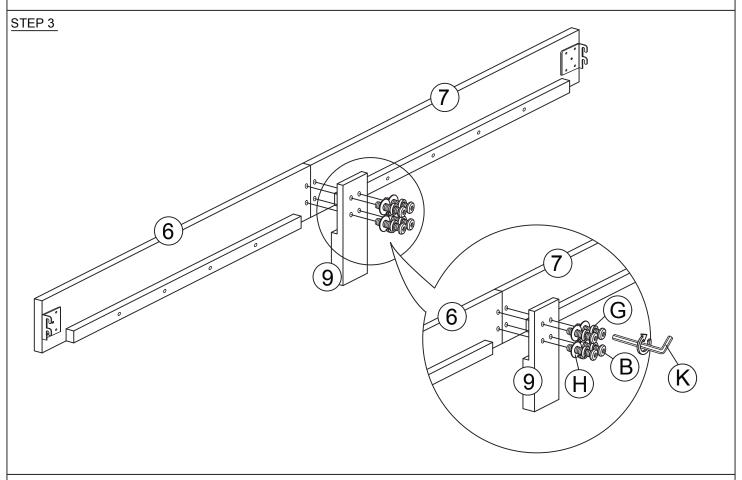

| PARTS LIST |                                 |         |       |  |
|------------|---------------------------------|---------|-------|--|
| ITEM       | DESCRIPTION                     | DRAWING | QTY   |  |
| 1          | HEADBOARD                       |         | 1 PC  |  |
| 2          | HEADBOARD LEG<br>WITH LABEL "L" |         | 1 PC  |  |
| 3          | HEADBOARD LEG<br>WITH LABEL "R" |         | 1 PC  |  |
| 4          | FOOTBOARD                       |         | 1 PC  |  |
| 5          | FOOTBOARD LEG                   |         | 2 PCS |  |
| 6          | SIDE RAIL (L)                   |         | 2 PCS |  |
| 7          | SIDE RAIL (R)                   |         | 2 PCS |  |
| 8          | SIDE RAIL SUPPORT               |         | 4 PCS |  |
| 9          | SIDE RAIL LEG                   | 0000    | 2 PCS |  |