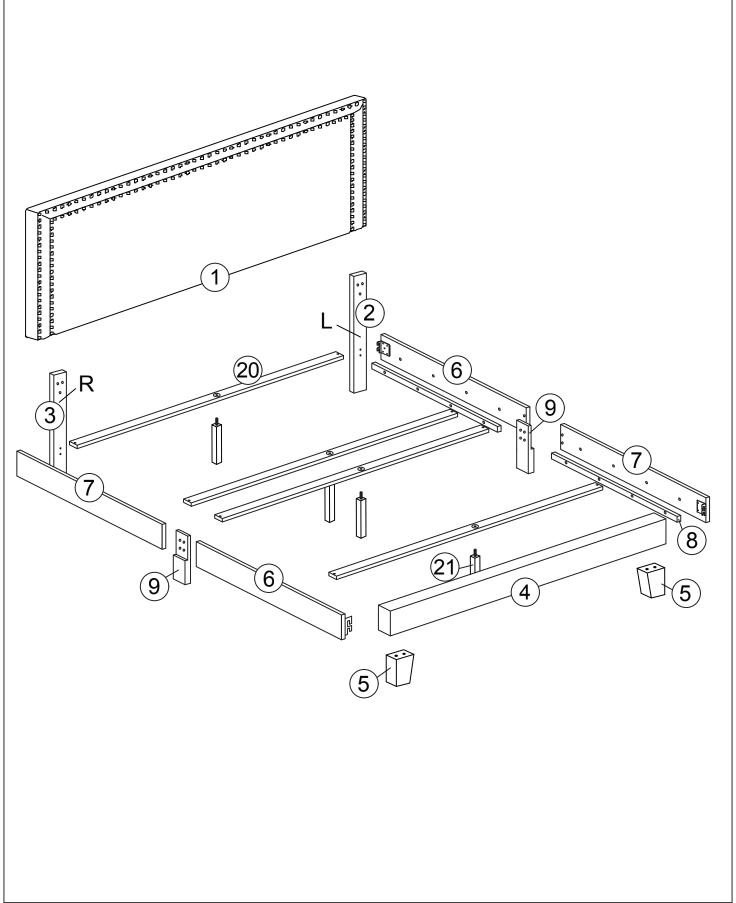

| PARTS LIST |                                 |         |       |  |
|------------|---------------------------------|---------|-------|--|
| ITEM       | DESCRIPTION                     | DRAWING | QTY   |  |
| 1          | HEADBOARD                       |         | 1 PC  |  |
| 2          | HEADBOARD LEG<br>WITH LABEL "L" |         | 1 PC  |  |
| 3          | HEADBOARD LEG<br>WITH LABEL "R" |         | 1 PC  |  |
| 4          | FOOTBOARD                       |         | 1 PC  |  |
| 5          | FOOTBOARD LEG                   |         | 2 PCS |  |
| 6          | SIDE RAIL (L)                   |         | 2 PCS |  |
| 7          | SIDE RAIL (R)                   |         | 2 PCS |  |
| 8          | SIDE RAIL SUPPORT               |         | 4 PCS |  |
| 9          | SIDE RAIL LEG                   | 0000    | 2 PCS |  |

# FULL/QUEEN BED ASSEMBLY INSTRUCTION PARTS LIST ITEM DESCRIPTION DRAWING QTY 20 SLAT 4 PCS

21

SUPPORT LEG WITH HANGER BOLT 4 PCS

#### **PARTS'LOCATION**