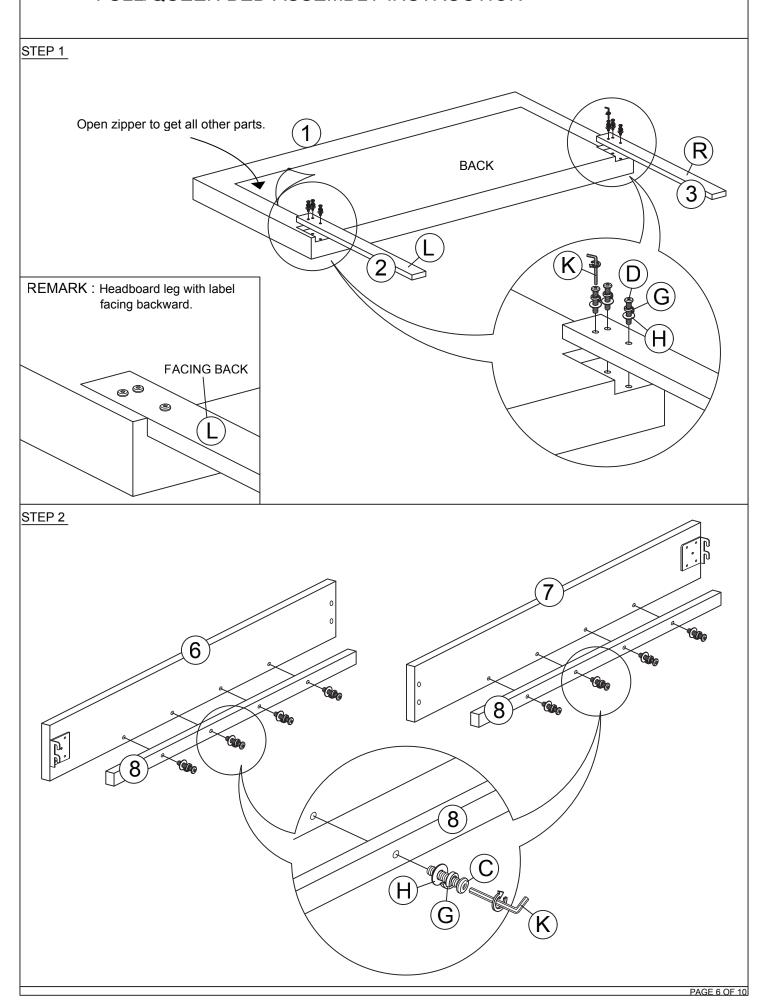

|         | 1 PC  |  |
| 2          | HEADBOARD LEG<br>WITH LABEL "L" |         | 1 PC  |  |
| 3          | HEADBOARD LEG<br>WITH LABEL "R" |         | 1 PC  |  |
| 4          | FOOTBOARD                       |         | 1 PC  |  |
| 5          | FOOTBOARD LEG                   |         | 2 PCS |  |
| 6          | SIDE RAIL (L)                   |         | 2 PCS |  |
| 7          | SIDE RAIL (R)                   |         | 2 PCS |  |
| 8          | SIDE RAIL SUPPORT               |         | 4 PCS |  |
| 9          | SIDE RAIL LEG                   | 0000    | 2 PCS |  |

MORE PARTS DETAIL IN NEXT PAGE...

# FULL/QUEEN BED ASSEMBLY INSTRUCTION PARTS LIST ITEM DESCRIPTION DRAWING QTY 20 SLAT 4 PCS

21

SUPPORT LEG WITH HANGER BOLT 4 PCS

#### **PARTS'LOCATION**







#### STEP 4











STEP 9



**ASSEMBLY COMPLETED**