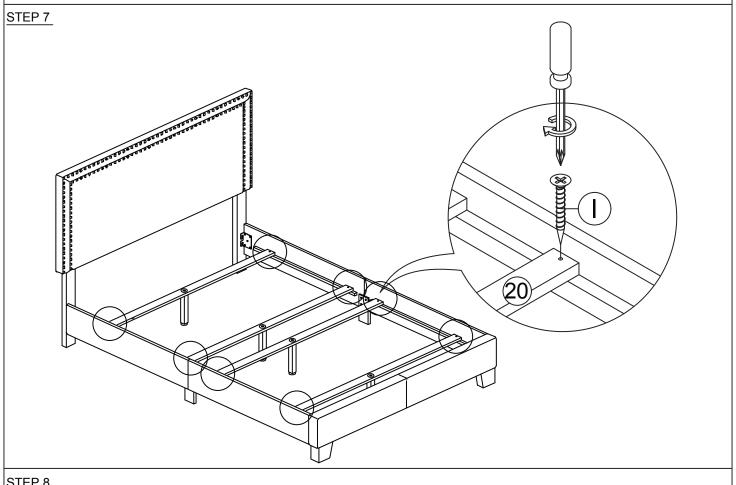

# FULL/QUEEN BED ASSEMBLY INSTRUCTION PARTS LIST ITEM DESCRIPTION DRAWING QTY 20 SLAT 4 PCS

21

SUPPORT LEG WITH HANGER BOLT 4 PCS