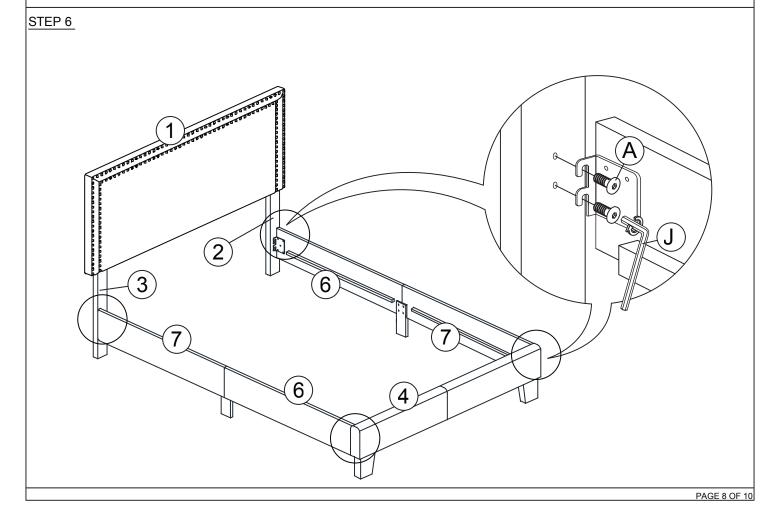

| PARTS LIST |                                 |         |       |  |
|------------|---------------------------------|---------|-------|--|
| ITEM       | DESCRIPTION                     | DRAWING | QTY   |  |
| 1          | HEADBOARD                       |         | 1 PC  |  |
| 2          | HEADBOARD LEG<br>WITH LABEL "L" |         | 1 PC  |  |
| 3          | HEADBOARD LEG<br>WITH LABEL "R" |         | 1 PC  |  |
| 4          | FOOTBOARD                       |         | 1 PC  |  |
| 5          | FOOTBOARD LEG                   |         | 2 PCS |  |
| 6          | SIDE RAIL (L)                   |         | 2 PCS |  |
| 7          | SIDE RAIL (R)                   |         | 2 PCS |  |
| 8          | SIDE RAIL SUPPORT               |         | 4 PCS |  |
| 9          | SIDE RAIL LEG                   | 0000    | 2 PCS |  |

#### STEP 4

STEP 9

**ASSEMBLY COMPLETED**