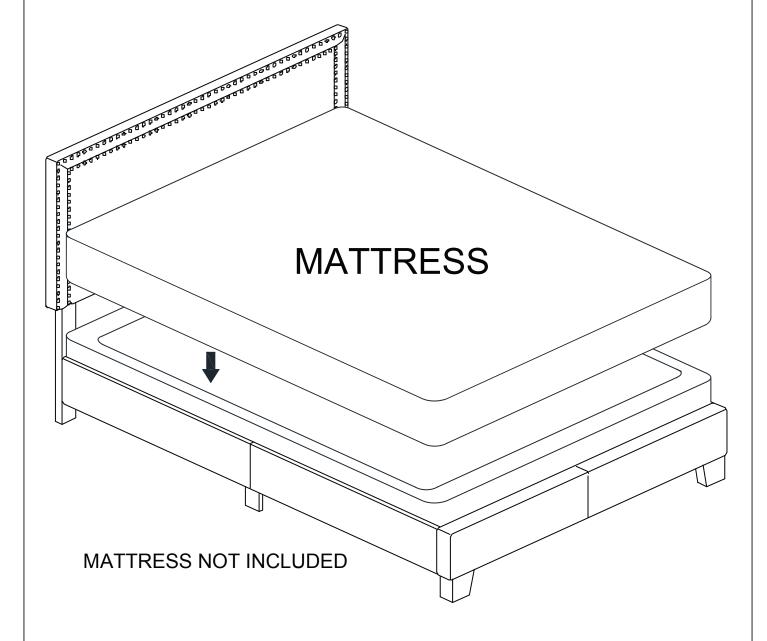

PC  |  |
| 2          | HEADBOARD LEG<br>WITH LABEL "L" |         | 1 PC  |  |
| 3          | HEADBOARD LEG<br>WITH LABEL "R" |         | 1 PC  |  |
| 4          | FOOTBOARD                       |         | 1 PC  |  |
| 5          | FOOTBOARD LEG                   |         | 2 PCS |  |
| 6          | SIDE RAIL (L)                   |         | 2 PCS |  |
| 7          | SIDE RAIL (R)                   |         | 2 PCS |  |
| 8          | SIDE RAIL SUPPORT               |         | 4 PCS |  |
| 9          | SIDE RAIL LEG                   | 0000    | 2 PCS |  |

MORE PARTS DETAIL IN NEXT PAGE...

# FULL/QUEEN BED ASSEMBLY INSTRUCTION PARTS LIST ITEM DESCRIPTION DRAWING QTY 20 SLAT 4 PCS

21

SUPPORT LEG WITH HANGER BOLT 4 PCS

#### **PARTS'LOCATION**







#### STEP 4











STEP 9



**ASSEMBLY COMPLETED**