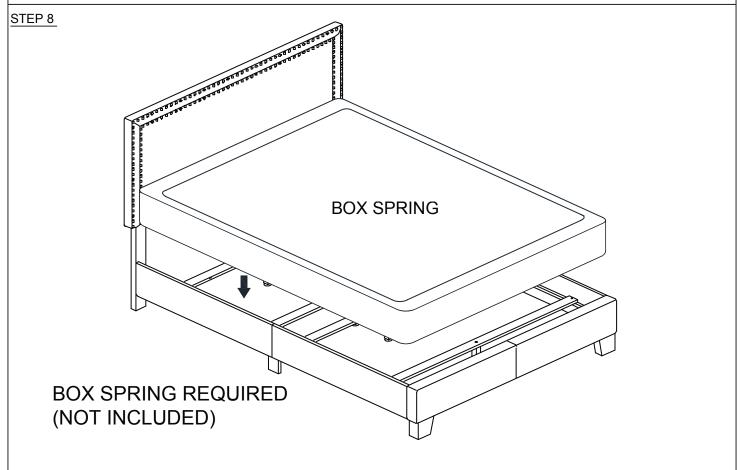

| 1 PC  |  |
| 2          | HEADBOARD LEG<br>WITH LABEL "L" |         | 1 PC  |  |
| 3          | HEADBOARD LEG<br>WITH LABEL "R" |         | 1 PC  |  |
| 4          | FOOTBOARD                       |         | 1 PC  |  |
| 5          | FOOTBOARD LEG                   |         | 2 PCS |  |
| 6          | SIDE RAIL (L)                   |         | 2 PCS |  |
| 7          | SIDE RAIL (R)                   |         | 2 PCS |  |
| 8          | SIDE RAIL SUPPORT               |         | 4 PCS |  |
| 9          | SIDE RAIL LEG                   | 0000    | 2 PCS |  |

MORE PARTS DETAIL IN NEXT PAGE...

# FULL/QUEEN BED ASSEMBLY INSTRUCTION PARTS LIST ITEM DESCRIPTION DRAWING QTY 20 SLAT 4 PCS

21

SUPPORT LEG WITH HANGER BOLT 4 PCS

#### **PARTS'LOCATION**







#### STEP 4











STEP 9



**ASSEMBLY COMPLETED**