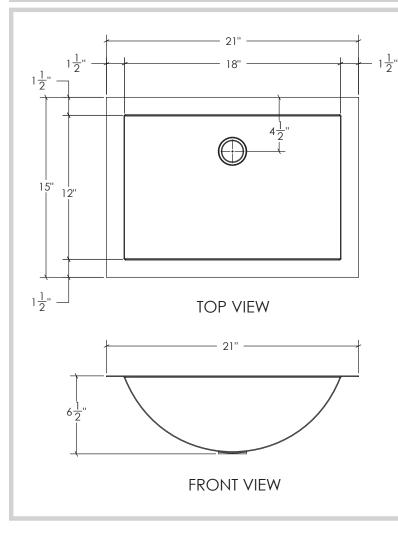

#### FEATURES:

- \* Sink Size: 21" x 15" x 6-1/2"
- \* Material: Stainless Steel with Brushed Finish
- \* Handmade Undermount 0 Radius Sink
- \* Recommended Drain: DS-003
- \* For Use With Standard Pop Up Drain
- \* Limited Lifetime Warranty