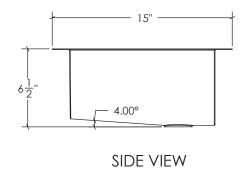

#### FEATURES:

- \* Sink Size: 21" x 15" x 6-1/2"
- \* Material: Stainless Steel with Brushed Finish
- \* Handmade Undermount 0 Radius Sink
- \* Recommended Drain: DS-003
- \* For Use With Standard Pop Up Drain
- \* Limited Lifetime Warranty