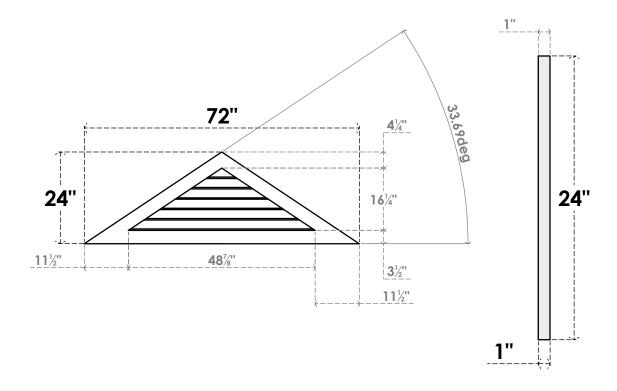

## GVPTR72X2401SN

72"W X 24"H TRIANGLE SURFACE MOUNT PVC GABLE VENT 8/12 PITCH: NON-FUNCTIONAL, W/ 3-1/2"W X 1"P STANDARD FRAME

**FRONT** SIDE LOUVER HEIGHT: 2 3/4"

LOUVER QTY: 6

1. INSTALLATION TO BE COMPLETED IN ACCORDANCE WITH MANUFACTURER'S SPECIFICATIONS. 2. DRAWING MAY NOT BE TO SCALE