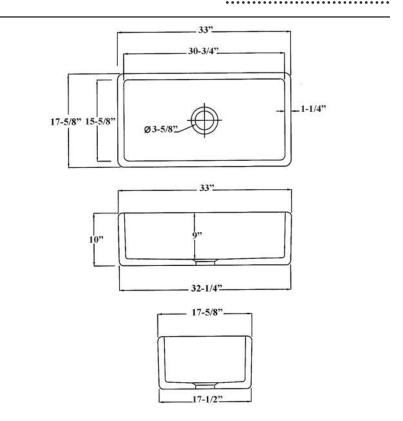

## 33" GWEN SINGLE BOWL FARMER SINK

Cat. No FS33

W: 33"

D: 17-5/8"

H: 10"

## **Interior Bowl Dimensions:**

Basin Interior: 30-3/4" X 15-1/2"

Basin Depth: 8-1/8"

## **Features:**

- ► Constructed of Fireclay
- ► Square corners
- ► Finished on all 4 sides
- ► Thickness of wall 1½"
- ► Single Bowl
- ▶9" From wall to center of drain
- ► Rounded interior corners easy for cleaning
- ▶ Garbage disposal can be use with sink (flange not needed)
- ► Accommodates 3½" drain