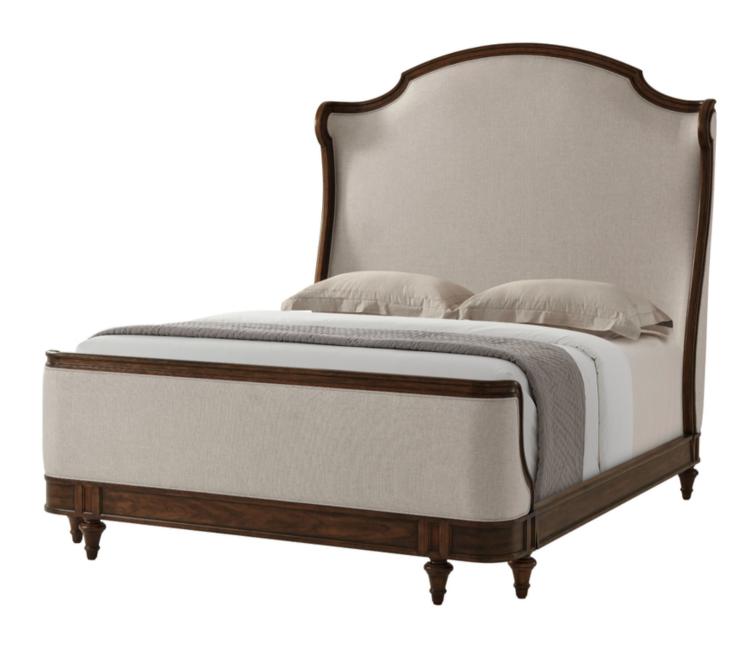

## The Madeleine US Queen Bed

TA82004.1BNR

Hand Carved Beech and Oak Veneered

Arched & Molded Upholstered Headboard with Scroll Wings

Upholstered & Hand Carved Framed Low Footboard

Paneled Rails on Peg Feet

- Shown in Avesta Finish
- ▶ Shown in Draper Performance-UP5409 Fabric
- ightharpoonup For US Queen mattress 60 x 80" / 153 x 203 cm
- Please note the finish on this piece is distressed.

W 65¾ x D 86¾ x H 70 inches