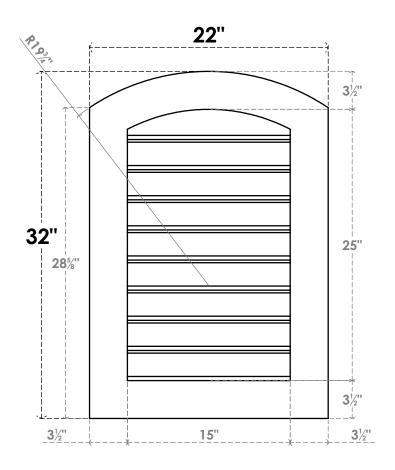

## GVPAR22X3201SF

22"W X 32"H ARCH TOP SURFACE MOUNT PVC GABLE VENT: FUNCTIONAL, W/ 3-1/2"W X 1"P STANDARD FRAME

**FRONT** 

SIDE

**VENTING AREA: 30 SQ IN** LOUVER HEIGHT: 2 3/4"

LOUVER QTY: 9

EKENA MILLWORK 2300 WEST MAIN ST. CLARKSVILLE, TX 75426 TOLL FREE: 866-607-0453 WWW.EKENAMILLWORK.COM