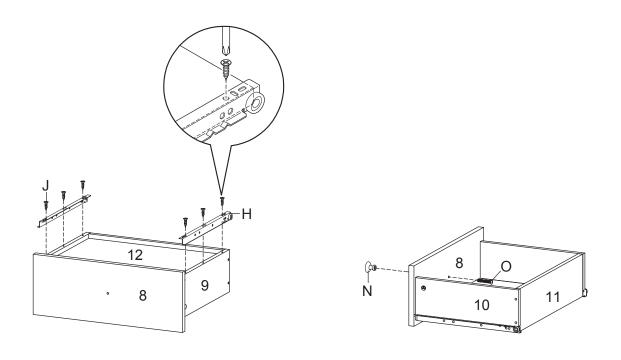

### **STEP 10:**

| Ax2 | Ex2 | Sx1 |
|-----|-----|-----|

**STEP 11:** 

Attention: Insert part 12 (Bottom Drawer) first and then part 11 (Back Drawer)

| Cx2 | Kx4 | Sx1 |
|-----|-----|-----|

**STEP 12:** 

|     |     | G <sub>0</sub> |     |     | Handriana na mina d                         |
|-----|-----|----------------|-----|-----|---------------------------------------------|
| Hx1 | Jx6 | Nx1            | Ox1 | Sx1 | Hardware required. Screwdriver not included |