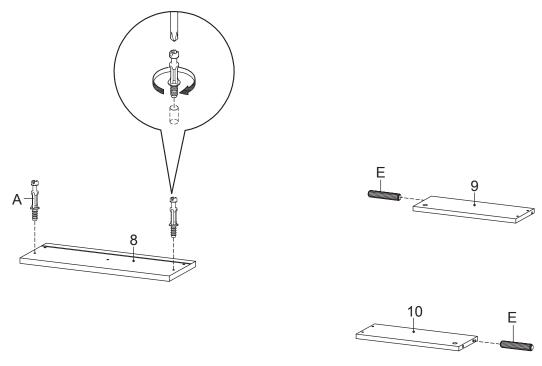

### **STEP 10:**

| Ax2 | Ex2 | Sx1 |
|-----|-----|-----|

**STEP 11:** 

Attention: Insert part 12 (Bottom Drawer) first and then part 11 (Back Drawer)

| Cx2 | Kx4 | Sx1 |
|-----|-----|-----|

**STEP 12:** 

|     |     | G <sub>0</sub> |     |     | Handriana na mina d                         |
|-----|-----|----------------|-----|-----|---------------------------------------------|
| Hx1 | Jx6 | Nx1            | Ox1 | Sx1 | Hardware required. Screwdriver not included |