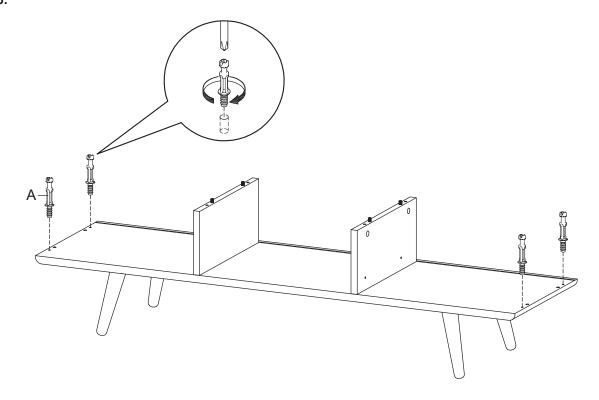

|      | Screw          | x1    |



# Components:



| 1  | Top Board        | x1 | 2  | Bottom Board      | x1 | 3  | Leg            | x4 | 4  | Side Board Left | x1 |
|----|------------------|----|----|-------------------|----|----|----------------|----|----|-----------------|----|
| 5  | Side Board Right | x1 | 6  | Center Board 1    | x1 | 7  | Center Board 2 | x1 | 8  | Front Drawer    | x1 |
| 9  | Side Drawer Left | x1 | 10 | Side Drawer Right | x1 | 11 | Back Drawer    | x1 | 12 | 2 Bottom Drawer | x1 |
| 13 | Back Board       | x1 |    |                   |    |    |                |    |    |                 |    |

# STEP 1:





STEP 2:





# STEP 3:



|     | AIIII() |     |  |  |
|-----|---------|-----|--|--|
| Lx4 | Mx16    | Sx1 |  |  |

STEP 4:



# STEP 5:



STEP 6:



| Ax4 | Sx1 |  |  |
|-----|-----|--|--|

### STEP 7:



| Ī   |     |   |  |
|-----|-----|---|--|
| Bx4 | Sx1 | ŀ |  |

Hardware required. Screwdriver not included

### STEP 8:



#### STEP 9:



| Ĩ   | <b>□</b> |  |  |
|-----|----------|--|--|
| Bx8 | Sx1      |  |  |

Hardware required. Screwdriver not included

### **STEP 10:**



| Ax2 | Ex2 | Sx1 |
|-----|-----|-----|

**STEP 11:** 



Attention: Insert part 12 (Bottom Drawer) first and then part 11 (Back Drawer)

| Cx2 | Kx4 | Sx1 |
|-----|-----|-----|

**STEP 12:** 



|     |     | G <sub>0</sub> |     |     | Handriana na mina d                         |
|-----|-----|----------------|-----|-----|---------------------------------------------|
| Hx1 | Jx6 | Nx1            | Ox1 | Sx1 | Hardware required. Screwdriver not included