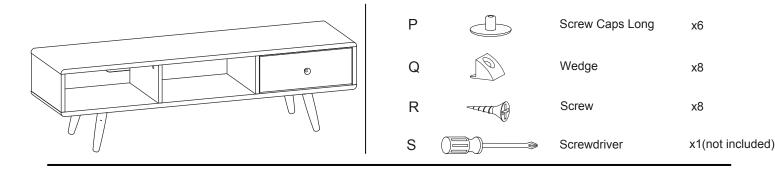

| Hardwa | are: |                |       |
|--------|------|----------------|-------|
| Α      |      | Cam Bolts      | x14   |
| В      |      | Cam Lock Big   | x12   |
| С      |      | Cam Lock Small | x2    |
| D      |      | Screw          | x4    |
| Е      |      | Dowel Small    | x2    |
| F      |      | Dowel Big      | x16   |
| G      |      | Allen Key      | x1    |
| Н      |      | Metal Runner   | x1Set |
| 1      |      | Euro Screw     | x4    |
| J      |      | Screw          | х6    |
| K      |      | Screw          | x4    |
| L      |      | Plat Mitres    | x4    |
| М      |      | Screw          | x16   |
| N      |      | Handle         | x1    |
| 0      |      | Screw          | x1    |