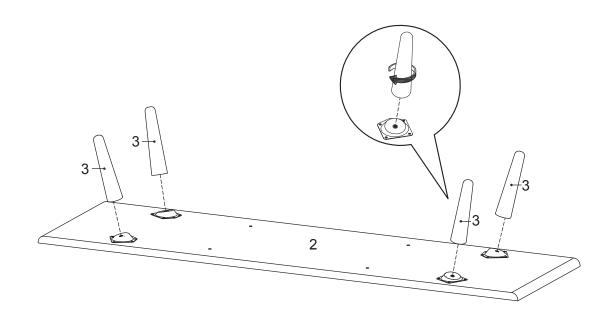

| x1    |
| 0      |      | Screw          | x1    |



# Components:



| 1  | Top Board        | x1 | 2  | Bottom Board      | x1 | 3  | Leg            | x4 | 4  | Side Board Left | x1 |
|----|------------------|----|----|-------------------|----|----|----------------|----|----|-----------------|----|
| 5  | Side Board Right | x1 | 6  | Center Board 1    | x1 | 7  | Center Board 2 | x1 | 8  | Front Drawer    | x1 |
| 9  | Side Drawer Left | x1 | 10 | Side Drawer Right | x1 | 11 | Back Drawer    | x1 | 12 | 2 Bottom Drawer | x1 |
| 13 | Back Board       | x1 |    |                   |    |    |                |    |    |                 |    |

# STEP 1:





STEP 2:





# STEP 3:



|     | AIIII() |     |  |  |
|-----|---------|-----|--|--|
| Lx4 | Mx16    | Sx1 |  |  |

STEP 4:



# STEP 5:



STEP 6:



| Ax4 | Sx1 |  |  |
|-----|-----|--|--|

### STEP 7:



| Ī   |     |   |  |
|-----|-----|---|--|
| Bx4 | Sx1 | ŀ |  |

Hardware required. Screwdriver not included

### STEP 8:



#### STEP 9:



| Ĩ   | <b>□</b> |  |  |
|-----|----------|--|--|
| Bx8 | Sx1      |  |  |

Hardware required. Screwdriver not included

### **STEP 10:**



| Ax2 | Ex2 | Sx1 |
|-----|-----|-----|

**STEP 11:** 



Attention: Insert part 12 (Bottom Drawer) first and then part 11 (Back Drawer)

| Cx2 | Kx4 | Sx1 |
|-----|-----|-----|

**STEP 12:** 



|     |     | G <sub>0</sub> |     |     | Handriana na mina d                         |
|-----|-----|----------------|-----|-----|---------------------------------------------|
| Hx1 | Jx6 | Nx1            | Ox1 | Sx1 | Hardware required. S