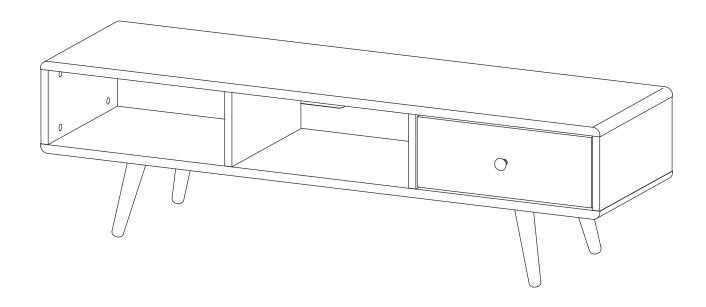

### **STEP 13:**

**STEP 14:** 

**STEP 15:** 

Assembly is completed. The TV Stand is ready to enjoy now!