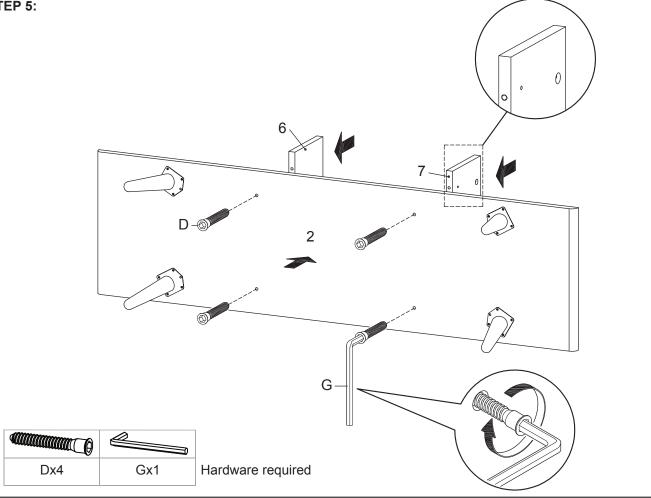

|
| 0      |      | Screw          | x1    |



# Components:



| 1  | Top Board        | x1 | 2  | Bottom Board      | x1 | 3  | Leg            | x4 | 4  | Side Board Left | x1 |
|----|------------------|----|----|-------------------|----|----|----------------|----|----|-----------------|----|
| 5  | Side Board Right | x1 | 6  | Center Board 1    | x1 | 7  | Center Board 2 | x1 | 8  | Front Drawer    | x1 |
| 9  | Side Drawer Left | x1 | 10 | Side Drawer Right | x1 | 11 | Back Drawer    | x1 | 12 | 2 Bottom Drawer | x1 |
| 13 | Back Board       | x1 |    |                   |    |    |                |    |    |                 |    |

# STEP 1:





STEP 2:





# STEP 3:



|     | AIIII() |     |  |  |
|-----|---------|-----|--|--|
| Lx4 | Mx16    | Sx1 |  |  |

STEP 4:



# STEP 5:



STEP 6:



| Ax4 | Sx1 |  |  |
|-----|-----|--|--|

### STEP 7:



| Ī   |     |   |  |
|-----|-----|---|--|
| Bx4 | Sx1 | ŀ |  |

Hardware required. Screwdriver not included

### STEP 8:



#### STEP 9:



| Ĩ   | <b>□</b> |  |  |
|-----|----------|--|--|
| Bx8 | Sx1      |  |  |

Hardware required. Screwdriver not included

### **STEP 10:**



| Ax2 | Ex2 | Sx1 |
|-----|-----|-----|

**STEP 11:** 



Attention: Insert part 12 (Bottom Drawer) first and then part 11 (Back Drawer)

| Cx2 | Kx4 | Sx1 |
|-----|-----|-----|

**STEP 12:** 



|     |     | G <sub>0</sub> |     |     | Handriana na mina d                         |
|-----|-----|----------------|-----|-----|---------------------------------------------|
| Hx1 | Jx6 | Nx1            | Ox1 | Sx1 | Hardware required. Screwdriver no