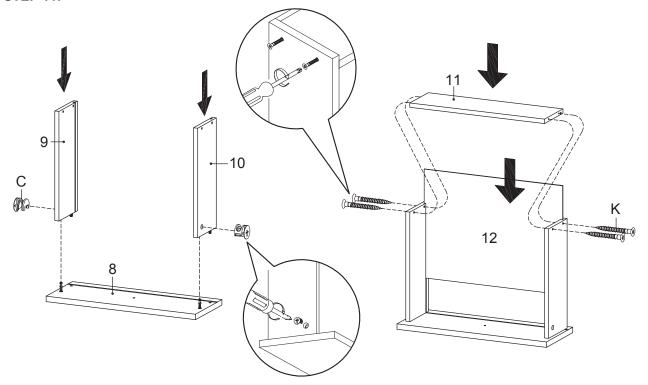

### **STEP 10:**

| Ax2 | Ex2 | Sx1 |
|-----|-----|-----|

**STEP 11:** 

Attention: Insert part 12 (Bottom Drawer) first and then part 11 (Back Drawer)

| Cx2 | Kx4 | Sx1 |
|-----|-----|-----|

**STEP 12:** 

|     |     | G <sub>0</sub> |     |     | Handriana na mina d                         |
|-----|-----|----------------|-----|-----|---------------------------------------------|
| Hx1 | Jx6 | Nx1            | Ox1 | Sx1 | Hardware required. Screwdriver not included |