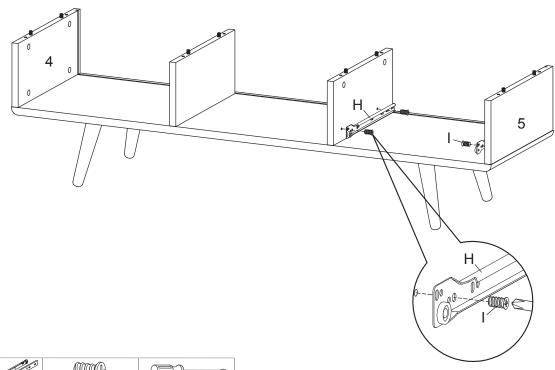

--------------|----|----|-------------------|----|----|----------------|----|----|-----------------|----|
| 5  | Side Board Right | x1 | 6  | Center Board 1    | x1 | 7  | Center Board 2 | x1 | 8  | Front Drawer    | x1 |
| 9  | Side Drawer Left | x1 | 10 | Side Drawer Right | x1 | 11 | Back Drawer    | x1 | 12 | 2 Bottom Drawer | x1 |
| 13 | Back Board       | x1 |    |                   |    |    |                |    |    |                 |    |

# STEP 1:





STEP 2:





# STEP 3:



|     | AIIII() |     |  |  |
|-----|---------|-----|--|--|
| Lx4 | Mx16    | Sx1 |  |  |

STEP 4:



# STEP 5:



STEP 6:



| Ax4 | Sx1 |  |  |
|-----|-----|--|--|

### STEP 7:



| Ī   |     |   |  |
|-----|-----|---|--|
| Bx4 | Sx1 | ŀ |  |

Hardware required. Screwdriver not included

### STEP 8:



#### STEP 9:



| Ĩ   | <b>□</b> |  |  |
|-----|----------|--|--|
| Bx8 | Sx1      |  |  |

Hardware required. Screwdriver not included

### **STEP 10:**



| Ax2 | Ex2 | Sx1 |
|-----|-----|-----|

**STEP 11:** 



Attention: Insert part 12 (Bottom Drawer) first and then part 11 (Back Drawer)

| Cx2 | Kx4 | Sx1 |
|-----|-----|-----|

**STEP 12:** 



|     |     | G <sub>0</sub> |     |     | Handriana na mina d                         |
|-----|-----|----------------|-----|-----|---------------------------------------------|
| Hx1 | Jx6 | Nx1            | Ox1 | Sx1 | Hardware required. Screwdriver not included |

### **STEP 13:**



**STEP 14:** 



**STEP 15:** 



Assembly is completed. The TV Stand is ready to enjoy now!