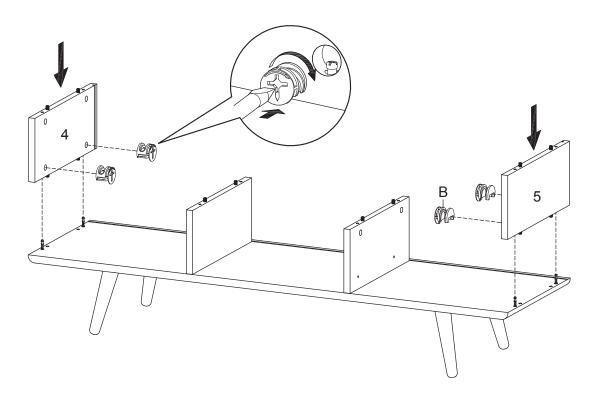

# STEP 3:

|     | AIIII() |     |  |  |
|-----|---------|-----|--|--|
| Lx4 | Mx16    | Sx1 |  |  |

STEP 4: