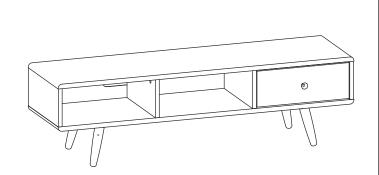

#### Thank you for purchasing this TV STAND!

Before you start, here is some helpful advice:

- 1. We suggest you spend a short time reading through this leaflet and then follow the simple step-by-step instructions.
- 2. Owing to the size and weight of the desk, we recommend that it is assembled by two adults, on a carpeted or padded area, in the room that it is intended for. Approximate assembly time: 60 minutes.
- 3. Please do not use any tools other than those provided or recommended in these instructions.
- 4. Please do not throw away any of the packaging or instructions until you have checked all the components and hardware and the furniture is fully assembled.
- 5. Assemble all components loosely until advised to tighten. Depending on use, it may be necessary to tighten the components from time to time, so please save the tools that have been provided.
- 6. Please keep all pieces out of reach of children.