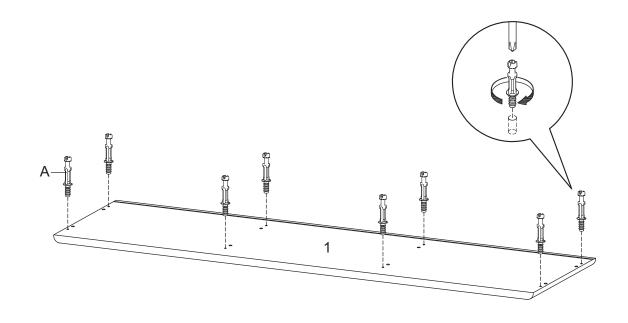

| x4    |
| L      |      | Plat Mitres    | x4    |
| М      |      | Screw          | x16   |
| N      |      | Handle         | x1    |
| 0      |      | Screw          | x1    |



# Components:



| 1  | Top Board        | x1 | 2  | Bottom Board      | x1 | 3  | Leg            | x4 | 4  | Side Board Left | x1 |
|----|------------------|----|----|-------------------|----|----|----------------|----|----|-----------------|----|
| 5  | Side Board Right | x1 | 6  | Center Board 1    | x1 | 7  | Center Board 2 | x1 | 8  | Front Drawer    | x1 |
| 9  | Side Drawer Left | x1 | 10 | Side Drawer Right | x1 | 11 | Back Drawer    | x1 | 12 | 2 Bottom Drawer | x1 |
| 13 | Back Board       | x1 |    |                   |    |    |                |    |    |                 |    |

# STEP 1:





STEP 2:





# STEP 3:



|     | AIIII() |     |  |  |
|-----|---------|-----|--|--|
| Lx4 | Mx16    | Sx1 |  |  |

STEP 4:



# STEP 5:



STEP 6:



| Ax4 | Sx1 |  |  |
|-----|-----|--|--|

### STEP 7:



| Ī   |     |   |  |
|-----|-----|---|--|
| Bx4 | Sx1 | ŀ |  |

Hardware required. Screwdriver not included

### STEP 8:



#### STEP 9:



| Ĩ   | <b>□</b> |  |  |
|-----|----------|--|--|
| Bx8 | Sx1      |  |  |

Hardware required. Screwdriver not included

### **STEP 10:**



| Ax2 | Ex2 | Sx1 |
|-----|-----|-----|

**STEP 11:** 



Attention: Insert part 12 (Bottom Drawer) first and then part 11 (Back Drawer)

| Cx2 | Kx4 | Sx1 |
|-----|-----|-----|

**STEP 12:** 



|     |     | G <sub>0</sub> |     |     | Handriana na mina d                         |
|-----|-----|---------