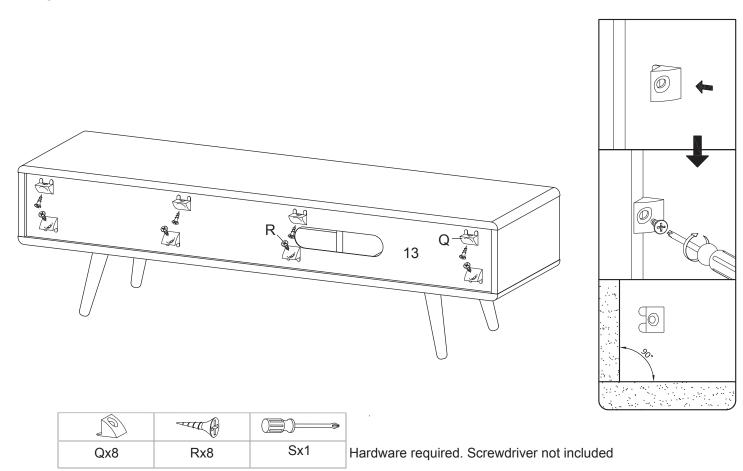

#### STEP 9:

| Ĩ   | <b>□</b> |  |  |
|-----|----------|--|--|
| Bx8 | Sx1      |  |  |

Hardware required. Screwdriver not included