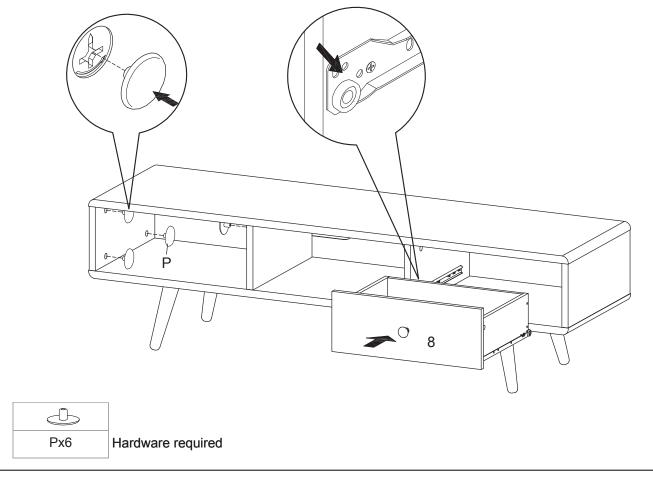

### **STEP 10:**

| Ax2 | Ex2 | Sx1 |
|-----|-----|-----|

**STEP 11:** 

Attention: Insert part 12 (Bottom Drawer) first and then part 11 (Back Drawer)

| Cx2 | Kx4 | Sx1 |
|-----|-----|-----|

**STEP 12:** 

|     |     | G <sub>0</sub> |     |     | Handriana na mina d                         |
|-----|-----|----------------|-----|-----|---------------------------------------------|
| Hx1 | Jx6 | Nx1            | Ox1 | Sx1 | Hardware required. Screwdriver not included |

### **STEP 13:**

**STEP 14:** 

**STEP 15:** 

Assembly is completed. The TV Stand is ready to enjoy now!