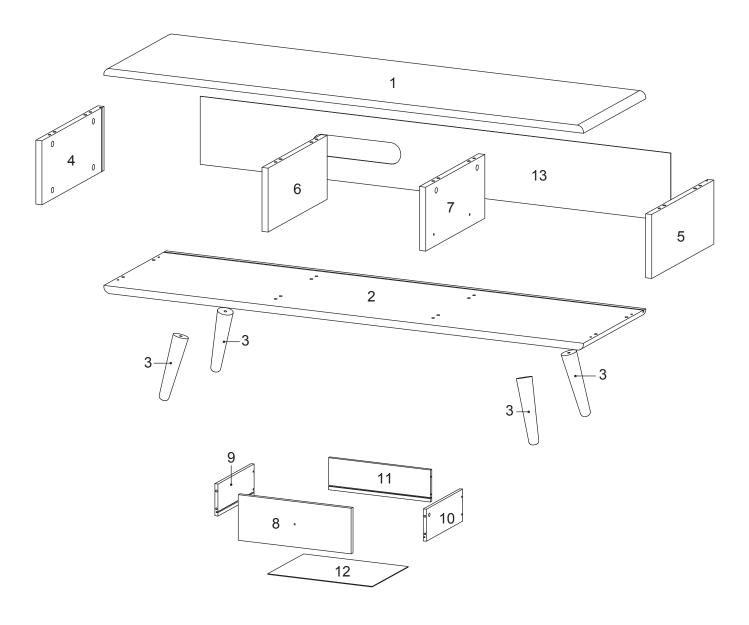

# Components:

| 1  | Top Board        | x1 | 2  | Bottom Board      | x1 | 3  | Leg            | x4 | 4  | Side Board Left | x1 |
|----|------------------|----|----|-------------------|----|----|----------------|----|----|-----------------|----|
| 5  | Side Board Right | x1 | 6  | Center Board 1    | x1 | 7  | Center Board 2 | x1 | 8  | Front Drawer    | x1 |
| 9  | Side Drawer Left | x1 | 10 | Side Drawer Right | x1 | 11 | Back Drawer    | x1 | 12 | 2 Bottom Drawer | x1 |
| 13 | Back Board       | x1 |    |                   |    |    |                |    |    |                 |    |