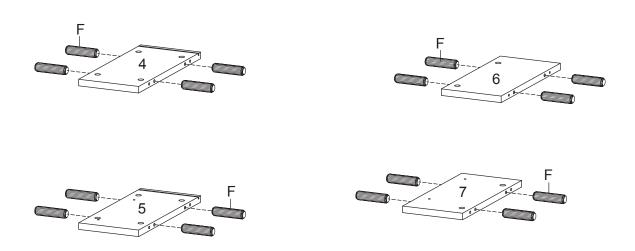

# Components:

| 1  | Top Board        | x1 | 2  | Bottom Board      | x1 | 3  | Leg            | x4 | 4  | Side Board Left | x1 |
|----|------------------|----|----|-------------------|----|----|----------------|----|----|-----------------|----|
| 5  | Side Board Right | x1 | 6  | Center Board 1    | x1 | 7  | Center Board 2 | x1 | 8  | Front Drawer    | x1 |
| 9  | Side Drawer Left | x1 | 10 | Side Drawer Right | x1 | 11 | Back Drawer    | x1 | 12 | 2 Bottom Drawer | x1 |
| 13 | Back Board       | x1 |    |                   |    |    |                |    |    |                 |    |