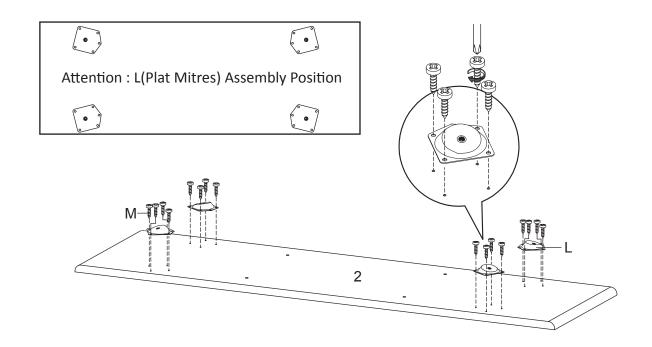

| Hardwa | are: |                |       |
|--------|------|----------------|-------|
| Α      |      | Cam Bolts      | x14   |
| В      |      | Cam Lock Big   | x12   |
| С      |      | Cam Lock Small | x2    |
| D      |      | Screw          | x4    |
| Е      |      | Dowel Small    | x2    |
| F      |      | Dowel Big      | x16   |
| G      |      | Allen Key      | x1    |
| Н      |      | Metal Runner   | x1Set |
| 1      |      | Euro Screw     | x4    |
| J      |      | Screw          | х6    |
| K      |      | Screw          | x4    |
| L      |      | Plat Mitres    | x4    |
| М      |      | Screw          | x16   |
| N      |      | Handle         | x1    |
| 0      |      | Screw          | x1    |

# Components:

| 1  | Top Board        | x1 | 2  | Bottom Board      | x1 | 3  | Leg            | x4 | 4  | Side Board Left | x1 |
|----|------------------|----|----|-------------------|----|----|----------------|----|----|-----------------|----|
| 5  | Side Board Right | x1 | 6  | Center Board 1    | x1 | 7  | Center Board 2 | x1 | 8  | Front Drawer    | x1 |
| 9  | Side Drawer Left | x1 | 10 | Side Drawer Right | x1 | 11 | Back Drawer    | x1 | 12 | 2 Bottom Drawer | x1 |
| 13 | Back Board       | x1 |    |                   |    |    |                |    |    |                 |    |