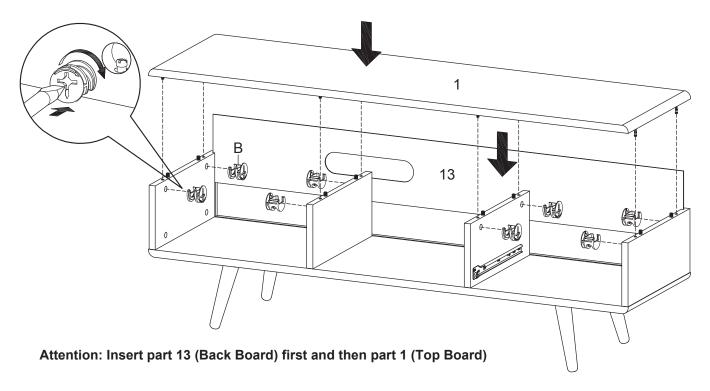

### **STEP 13:**

**STEP 14:** 

**STEP 15:** 

Assembly is completed. The TV Stand is ready to enjoy now!