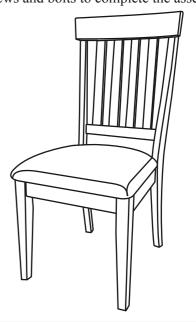

## STEP 4

Turn the chair over to a standing position. Check its balance and tighten all screws and bolts to complete the assembly.