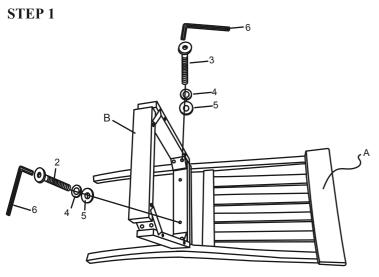

| NO | Hardware List            |                         | Q'TY |
|----|--------------------------|-------------------------|------|
| 1  | ( <del>)11111111</del> > | 8 x 1" Pan Head Screw   | 6    |
| 2  | 0                        | M6x 40mm JCBC Bolt      | 2    |
| 3  | 0                        | M6x70mm JCBC Bolt       | 8    |
| 4  | <b>(3)</b>               | M6x13mm Lock Washer     | 10   |
| 5  | 0                        | M6.5x16.5mm Flat Washer | 10   |
| 6  |                          | M4 x 2.1/2" Allen Key   | 1    |