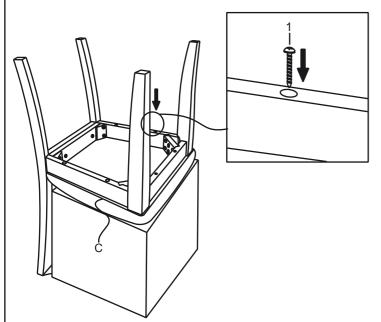

| NO | Hardware List            |                         | Q'TY |
|----|--------------------------|-------------------------|------|
| 1  | ( <del>)11111111</del> > | 8 x 1" Pan Head Screw   | 6    |
| 2  | 0                        | M6x 40mm JCBC Bolt      | 2    |
| 3  | 0                        | M6x70mm JCBC Bolt       | 8    |
| 4  | <b>(3)</b>               | M6x13mm Lock Washer     | 10   |
| 5  | 0                        | M6.5x16.5mm Flat Washer | 10   |
| 6  |                          | M4 x 2.1/2" Allen Key   | 1    |

## STEP 3