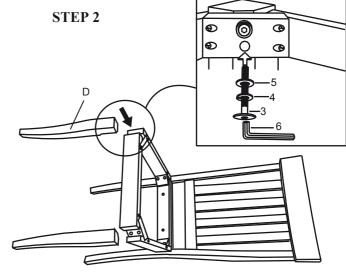

| NO | Hardware List            |                         | Q'TY |
|----|--------------------------|-------------------------|------|
| 1  | ( <del>)11111111</del> > | 8 x 1" Pan Head Screw   | 6    |
| 2  | 0                        | M6x 40mm JCBC Bolt      | 2    |
| 3  | 0                        | M6x70mm JCBC Bolt       | 8    |
| 4  | <b>(3)</b>               | M6x13mm Lock Washer     | 10   |
| 5  | 0                        | M6.5x16.5mm Flat Washer | 10   |
| 6  |                          | M4 x 2.1/2" Allen Key   | 1    |