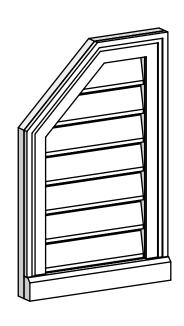

## GVPOL14X2203SF

14"W X 22"H HALF OCTAGON TOP LEFT SURFACE MOUNT PVC GABLE VENT: FUNCTIONAL, W/ 2"W X 2"P BRICKMOULD SILL FRAME

**VENTING AREA: 14.01 SQ IN** LOUVER HEIGHT: 2 5/8" LOUVER QTY: 7

**FRONT** 