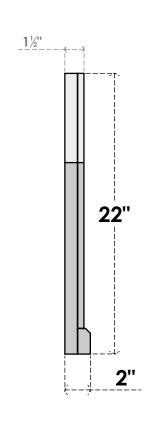

SIDE

EKENA MILLWORK 2300 WEST MAIN ST. CLARKSVILLE, TX 75426 TOLL FREE: 866-607-0453 WWW.EKENAMILLWORK.COM

1. INSTALLATION TO BE COMPLETED IN ACCORDANCE WITH MANUFACTURER'S SPECIFICATIONS.
2. DRAWING MAY NOT BE TO SCALE