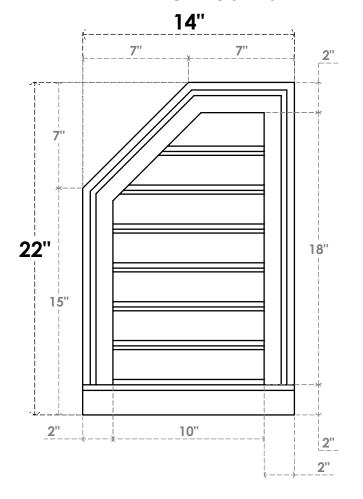

## GVPOL14X2203SF

14"W X 22"H HALF OCTAGON TOP LEFT SURFACE MOUNT PVC GABLE VENT: FUNCTIONAL, W/ 2"W X 2"P BRICKMOULD SILL FRAME

**VENTING AREA: 14.01 SQ IN** LOUVER HEIGHT: 2 5/8" LOUVER QTY: 7

**FRONT** 