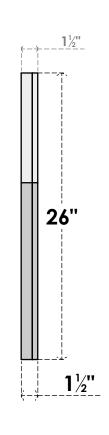

## **GVPOT34X2602SN**

34"W X 26"H OCTAGONAL TOP SURFACE MOUNT PVC GABLE VENT: NON-FUNCTIONAL, W/ 2"W X 1-1/2"P BRICKMOULD FRAME

**FRONT** SIDE LOUVER HEIGHT: 2 3/4"

LOUVER QTY: 8

EKENA MILLWORK 2300 WEST MAIN ST. CLARKSVILLE, TX 75426 TOLL FREE: 866-607-0453 WWW.EKENAMILLWORK.COM