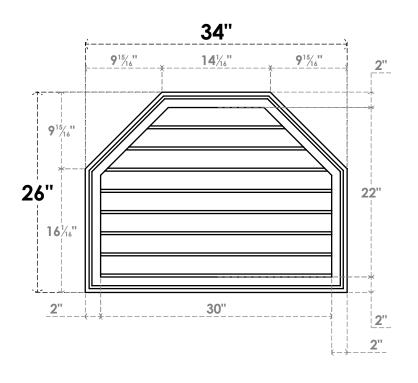

## **GVPOT34X2602SN**

34"W X 26"H OCTAGONAL TOP SURFACE MOUNT PVC GABLE VENT: NON-FUNCTIONAL, W/ 2"W X 1-1/2"P BRICKMOULD FRAME

**FRONT** SIDE LOUVER HEIGHT: 2 3/4"

LOUVER QTY: 8

EKENA MILLWORK 2300 WEST MAIN ST. CLARKSVILLE, TX 75426 TOLL FREE: 866-607-0453 WWW.EKENAMILLWORK.COM