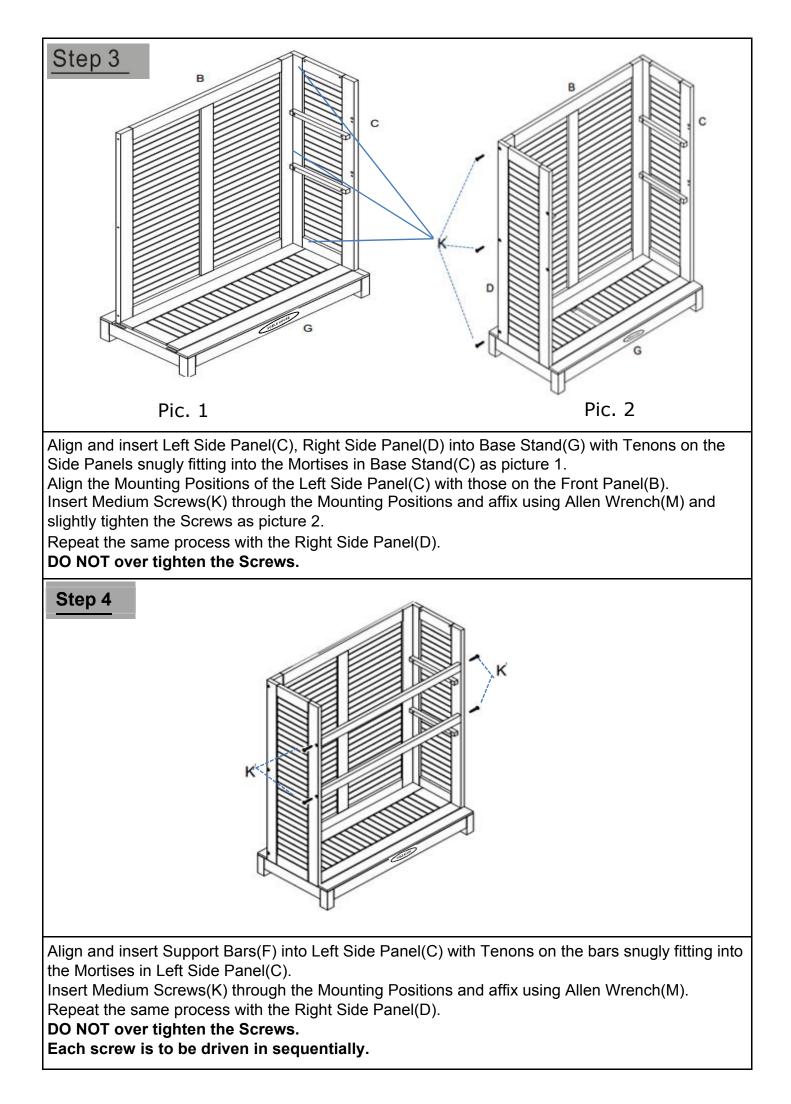

and for assembly-
- Do not assemble on flooring or carpet-
- Assemble on a clean non-marring surface (packing foam)-
- Save all packaging until finished-

## Parts List

| <u>Parts List</u> |         |                  |     |
|-------------------|---------|------------------|-----|
| NO.               | Picture | Description      | QTY |
| А                 |         | Table Top        | 1   |
| В                 |         | Front Panel      | 1   |
| С                 |         | Right Side Panel | 1   |
| D                 |         | Left Side Panel  | 1   |
| Е                 |         | Shelf            | 2   |
| F                 |         | Support bar      | 2   |
| G                 |         | Base Stand       | 1   |
| н                 | 00000   | Bottle Holder    | 1   |







DO NOT over tighten the Screws.







Dust and pick-up spills using a clean, non-colored, lint-free cloth.