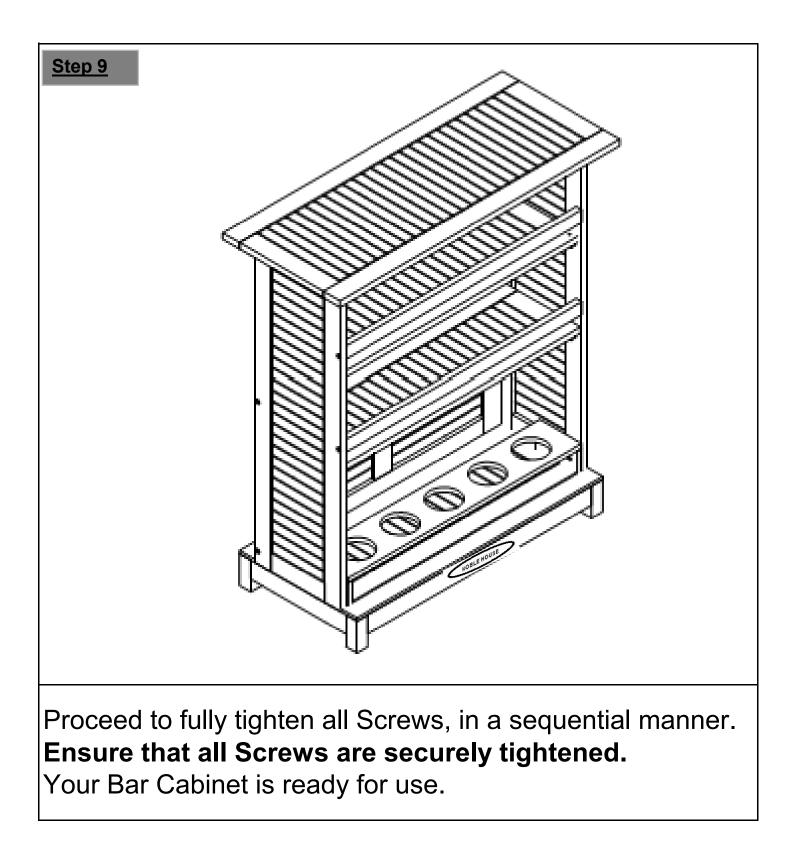

flooring or carpet-
- Assemble on a clean non-marring surface (packing foam)-
- Save all packaging until finished-

## Parts List

| <u>Parts List</u> |         |                  |     |
|-------------------|---------|------------------|-----|
| NO.               | Picture | Description      | QTY |
| А                 |         | Table Top        | 1   |
| В                 |         | Front Panel      | 1   |
| С                 |         | Right Side Panel | 1   |
| D                 |         | Left Side Panel  | 1   |
| Е                 |         | Shelf            | 2   |
| F                 |         | Support bar      | 2   |
| G                 |         | Base Stand       | 1   |
| н                 | 00000   | Bottle Holder    | 1   |







DO NOT over tighten the Screws.







Dust and pick-up spills using a clean, non-colored, lint-free cloth.