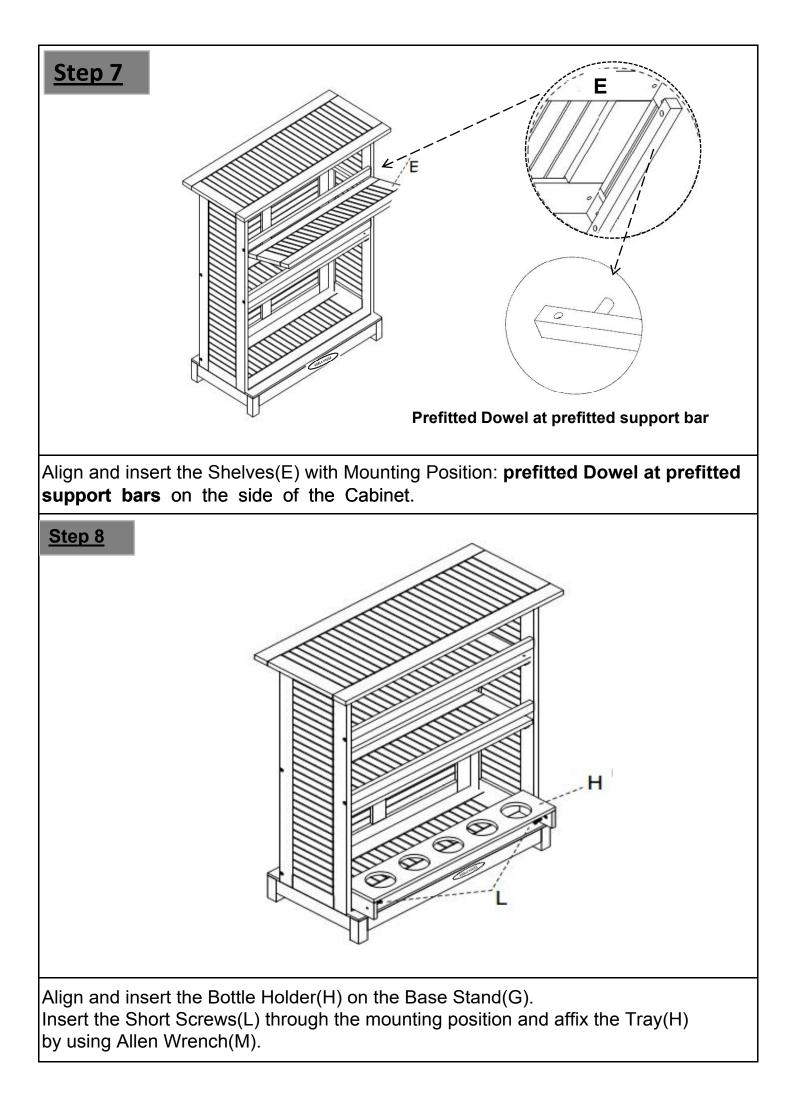

n flooring or carpet-
- Assemble on a clean non-marring surface (packing foam)-
- Save all packaging until finished-

## Parts List

| <u>Parts List</u> |         |                  |     |
|-------------------|---------|------------------|-----|
| NO.               | Picture | Description      | QTY |
| А                 |         | Table Top        | 1   |
| В                 |         | Front Panel      | 1   |
| С                 |         | Right Side Panel | 1   |
| D                 |         | Left Side Panel  | 1   |
| Е                 |         | Shelf            | 2   |
| F                 |         | Support bar      | 2   |
| G                 |         | Base Stand       | 1   |
| н                 | 00000   | Bottle Holder    | 1   |







DO NOT over tighten the Screws.







Dust and pick-up spills using a clean, non-colored, lint-free cloth.