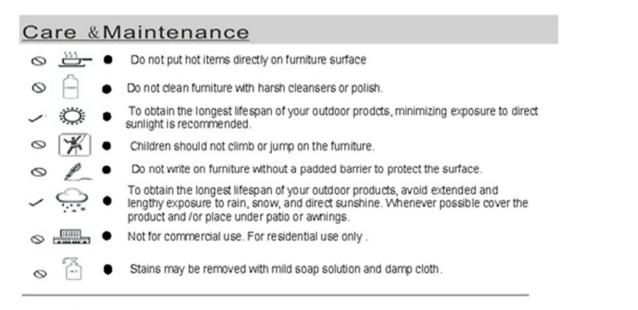

DO NOT over tighten the Screws.

Dust and pick-up spills using a clean, non-colored, lint-free cloth.