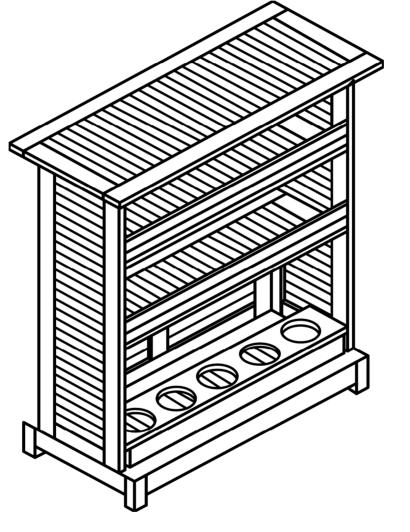

## Parts List

| <u>Parts List</u> |         |                  |     |
|-------------------|---------|------------------|-----|
| NO.               | Picture | Description      | QTY |
| А                 |         | Table Top        | 1   |
| В                 |         | Front Panel      | 1   |
| С                 |         | Right Side Panel | 1   |
| D                 |         | Left Side Panel  | 1   |
| Е                 |         | Shelf            | 2   |
| F                 |         | Support bar      | 2   |
| G                 |         | Base Stand       | 1   |
| н                 | 00000   | Bottle Holder    | 1   |