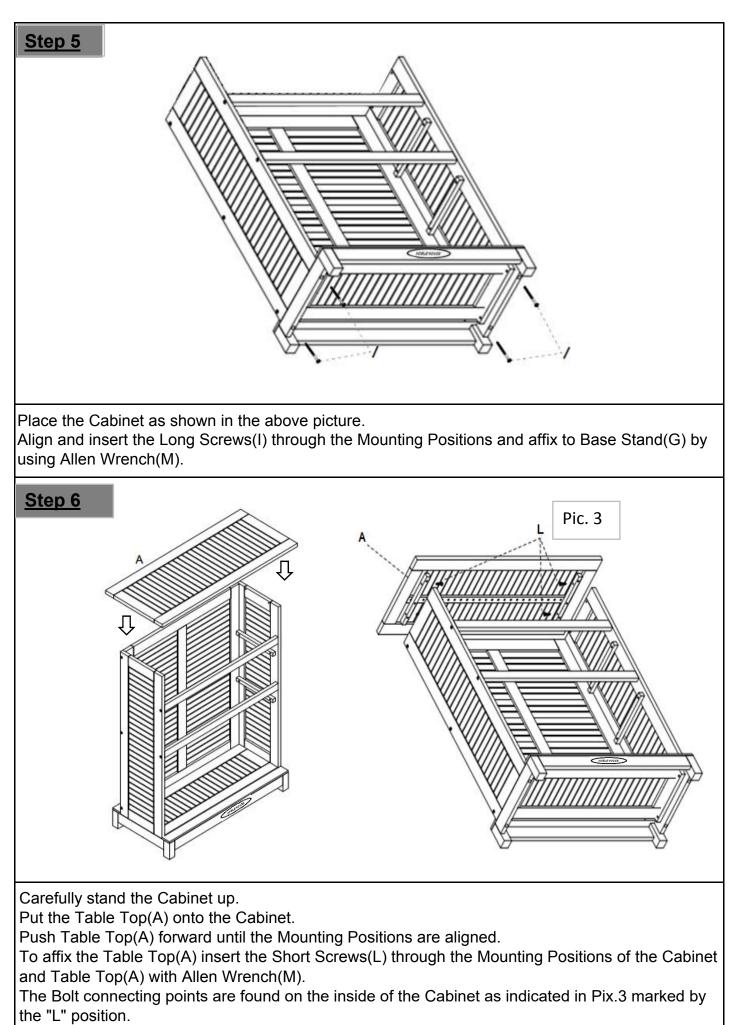

DO NOT over tighten the Screws.

Dust and pick-up spills using a clean, non-colored, lint-free cloth.