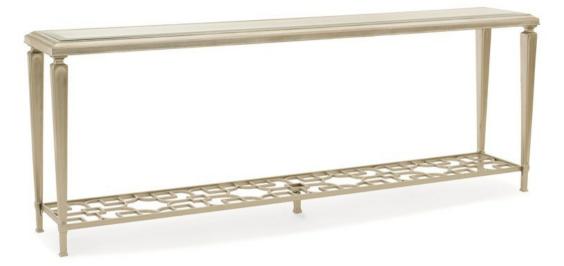

## HIGHLY SOCIAL

cla-418-442

**COLLECTION:** Caracole Classic

**DIMENSIONS:** 77W x 14.5D x 29H

Open and alluring, this distinctive console table makes a bold statement. Its airy design is elegant in its simplicity and features an exquisite metal fret-patterned shelf that can be seen through its glass top. Tall metal legs reach skyward and support its clear glass top with 1 ½" bevel. Finished in Taupe Paint and Taupe Silver Lear, it's perfect for behind a sofa or anywhere you need a touch of elegance.

CONSTRUCTION: Floor to Shelf: 6.000". | Distance above the shelf: 20.250".