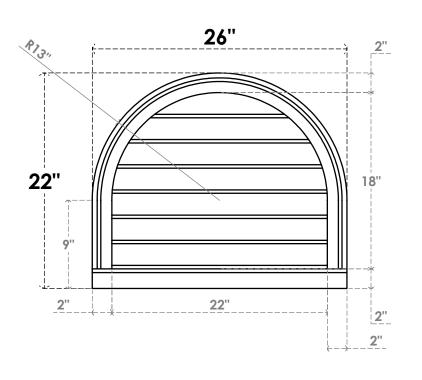

## GVPRT26X2203SN

26"W X 22"H ROUND TOP SURFACE MOUNT PVC GABLE VENT: NON-FUNCTIONAL, W/ 2"W X 2"P **BRICKMOULD SILL FRAME** 

**FRONT** 

SIDE

LOUVER HEIGHT: 2 5/8"

LOUVER QTY: 7

1. INSTALLATION TO BE COMPLETED IN ACCORDANCE WITH MANUFACTURER'S SPECIFICATIONS. 2. DRAWING MAY NOT BE TO SCALE