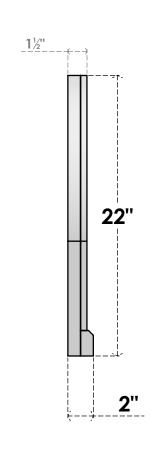

## GVPRT26X2203SN

26"W X 22"H ROUND TOP SURFACE MOUNT PVC GABLE VENT: NON-FUNCTIONAL, W/ 2"W X 2"P **BRICKMOULD SILL FRAME** 

**FRONT** 

SIDE

LOUVER HEIGHT: 2 5/8"

LOUVER QTY: 7

1. INSTALLATION TO BE COMPLETED IN ACCORDANCE WITH MANUFACTURER'S SPECIFICATIONS. 2. DRAWING MAY NOT BE TO SCALE