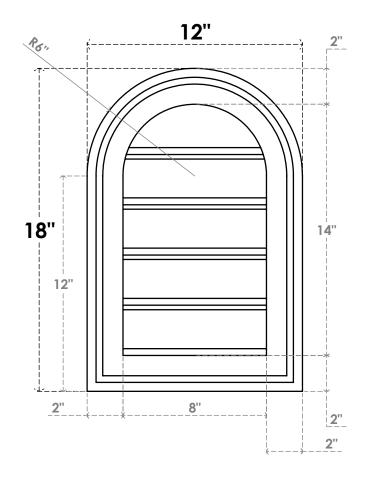

## GVPRT12X1802SF

12"W X 18"H ROUND TOP SURFACE MOUNT PVC GABLE VENT: FUNCTIONAL, W/ 2"W X 1-1/2"P **BRICKMOULD FRAME** 

**VENTING AREA: 8 SQ IN** LOUVER HEIGHT: 2 3/4"

LOUVER QTY: 5

**FRONT** 

SIDE

1. INSTALLATION TO BE COMPLETED IN ACCORDANCE WITH MANUFACTURER'S SPECIFICATIONS. 2. DRAWING MAY NOT BE TO SCALE