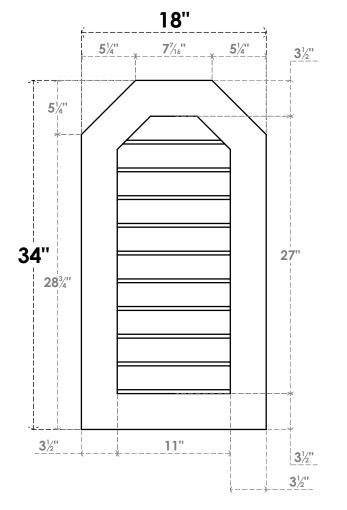

## GVPOT18X3401SN

18"W X 34"H OCTAGONAL TOP SURFACE MOUNT PVC GABLE VENT: NON-FUNCTIONAL, W/ 3-1/2"W X 1"P STANDARD FRAME

LOUVER HEIGHT: 2 3/4"

LOUVER QTY: 10

**FRONT** 

**NOTES** 

SIDE

EKENA MILLWORK 2300 WEST MAIN ST. CLARKSVILLE, TX 75426 TOLL FREE: 866-607-0453 WWW.EKENAMILLWORK.COM