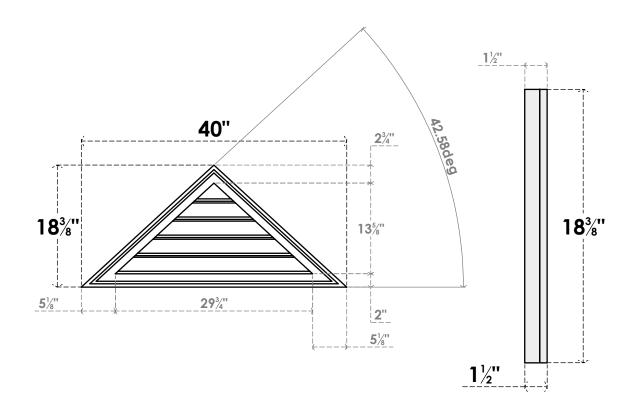

## GVPTR40X1802SF

40"W X 18-3/8"H TRIANGLE SURFACE MOUNT PVC GABLE VENT 11/12 PITCH: FUNCTIONAL, W/ 2"W X 1-1/2"P BRICKMOULD FRAME

VENTING AREA: 14.87 SQ IN LOUVER HEIGHT: 2 3/4"

LOUVER QTY: 5

**FRONT** 

SIDE