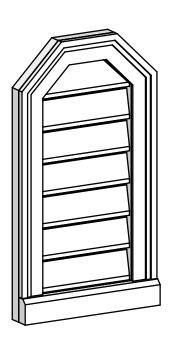

## GVPOT12X2203SF

12"W X 22"H OCTAGONAL TOP SURFACE MOUNT PVC GABLE VENT: FUNCTIONAL, W/ 2"W X 2"P **BRICKMOULD SILL FRAME** 

**VENTING AREA: 12 SQ IN** LOUVER HEIGHT: 2 5/8"

LOUVER QTY: 7

**FRONT** 

**NOTES** 