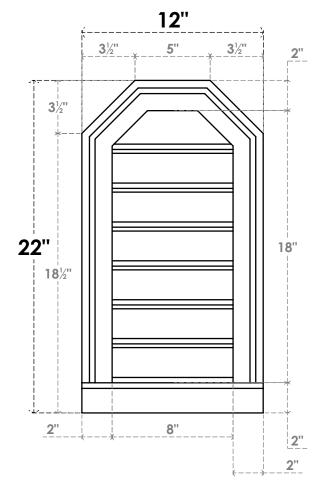

## GVPOT12X2203SF

12"W X 22"H OCTAGONAL TOP SURFACE MOUNT PVC GABLE VENT: FUNCTIONAL, W/ 2"W X 2"P **BRICKMOULD SILL FRAME** 

**VENTING AREA: 12 SQ IN** LOUVER HEIGHT: 2 5/8"

LOUVER QTY: 7

**FRONT** 

**NOTES** 