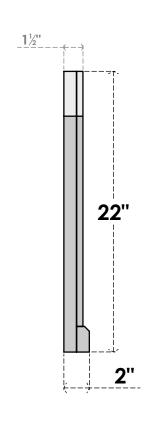

## GVPOT12X2203SF

12"W X 22"H OCTAGONAL TOP SURFACE MOUNT PVC GABLE VENT: FUNCTIONAL, W/ 2"W X 2"P **BRICKMOULD SILL FRAME** 

**VENTING AREA: 12 SQ IN** LOUVER HEIGHT: 2 5/8"

LOUVER QTY: 7

**FRONT** 

**NOTES** 

SIDE

EKENA MILLWORK 2300 WEST MAIN ST. CLARKSVILLE, TX 75426 TOLL FREE: 866-607-0453 WWW.EKENAMILLWORK.COM

- 1. INSTALLATION TO BE COMPLETED IN ACCORDANCE WITH MANUFACTURER'S SPECIFICATIONS. 2. DRAWING MAY NOT BE TO SCALE