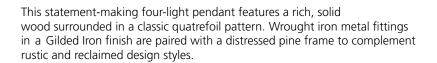

| DATE:    | TYPE: |
|----------|-------|
| NAME:    |       |
| PROJECT: |       |
|          |       |

Incandescent

Category: Chandelier
Finish: Gilded Iron (painted)
Construction: Steel construction

Diameter: 22" Height: 24-1/2"

Overall ht. w/chain: 99-1/2"

| MOUNTING                                                                                                                                                  | ELECTRICAL                              | LAMPING                                                            | ADDITIONAL INFORMATION                                                                 |
|-----------------------------------------------------------------------------------------------------------------------------------------------------------|-----------------------------------------|--------------------------------------------------------------------|----------------------------------------------------------------------------------------|
| Ceiling chain mounted  Mounting strap for outlet box included  Six feet 9 gauge chain supplied  Canopy covers a standard 4" hexagonal recessed outlet box | Pre-wired 15 feet of wire supplied 120V | Quantity: 4<br>60W Candelabra Base<br>Chandelabra phenolic sockets | UL/CUL Dry location listed  1 year warranty  Companion Pendant, fixtures are available |