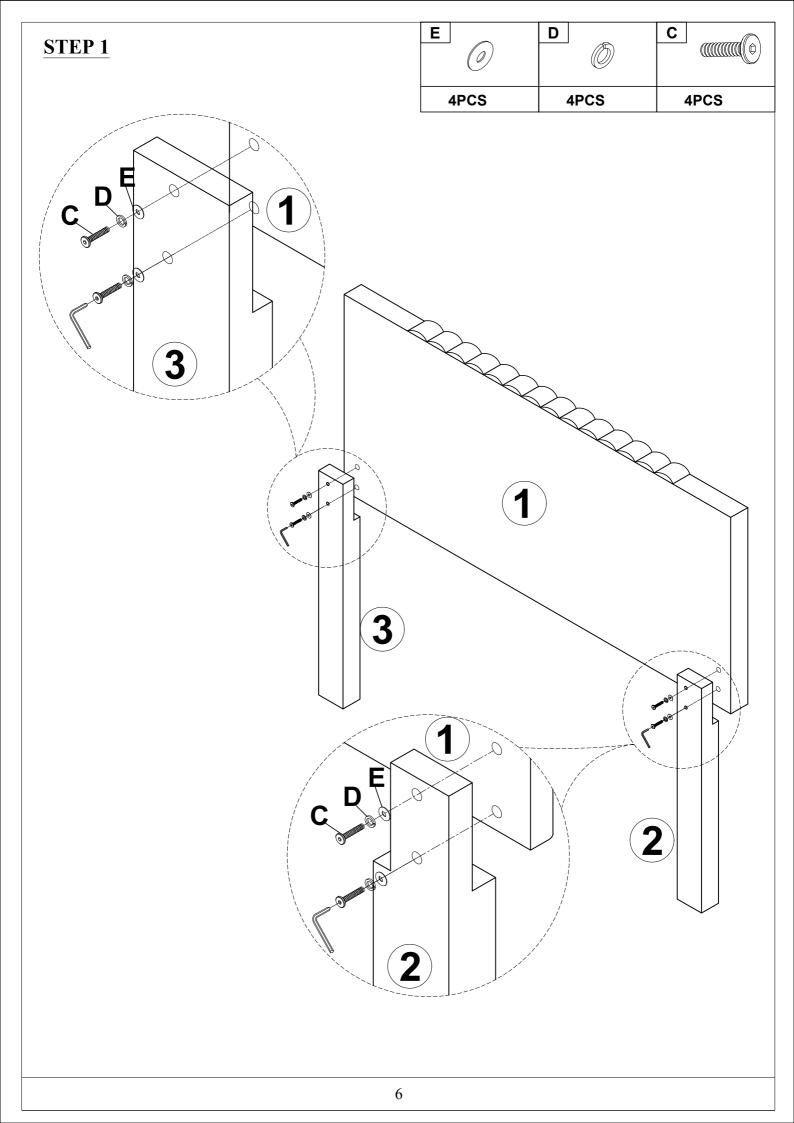

Read this instruction carefully. See hardware and furniture part list for guidance. Be sure all parts are complete, before you assemble. Place all wooden furniture parts on a clean and flat soft surface to prevent from being scratched. Follow the figure to start assembling.

NOTE: THE LIST AND QUANTITY SHOWN ARE FOR 1 UNIT ASSEMBLY.