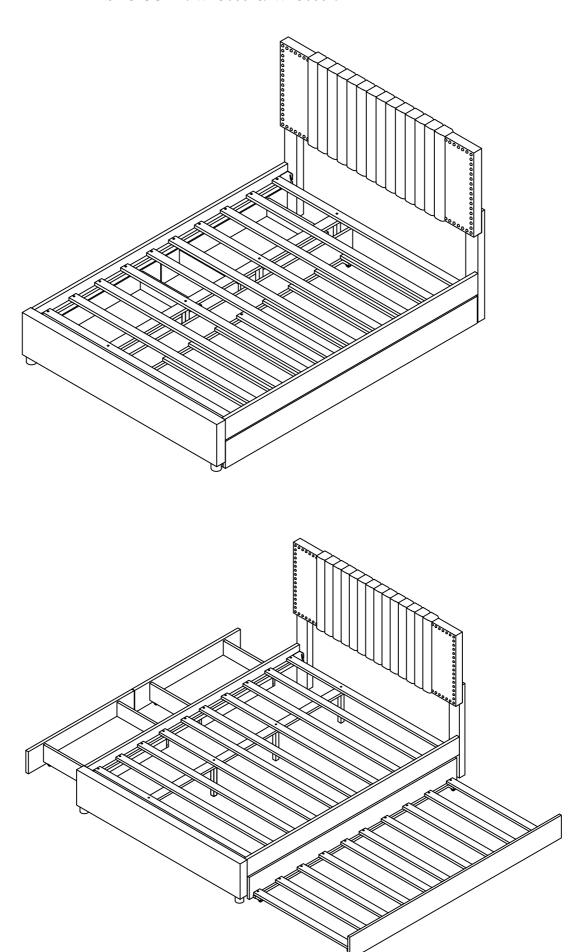

## Detail View - QUEEN BED WITH 2 DRAWERS AND TRUNDLE

Identifying the Hardware - Indentify the hardware using the illustrations below.