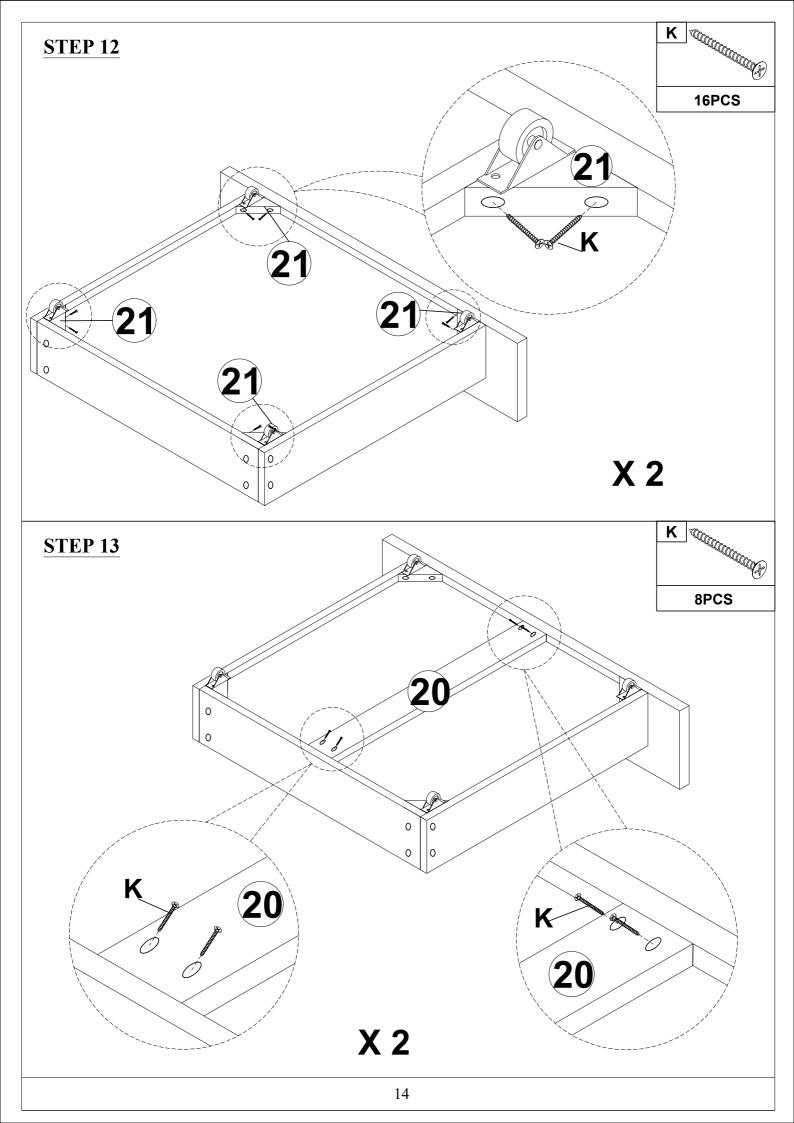

Read this instruction carefully. See hardware and furniture part list for guidance. Be sure all parts are complete, before you assemble. Place all wooden furniture parts on a clean and flat soft surface to prevent from being scratched. Follow the figure to start assembling.