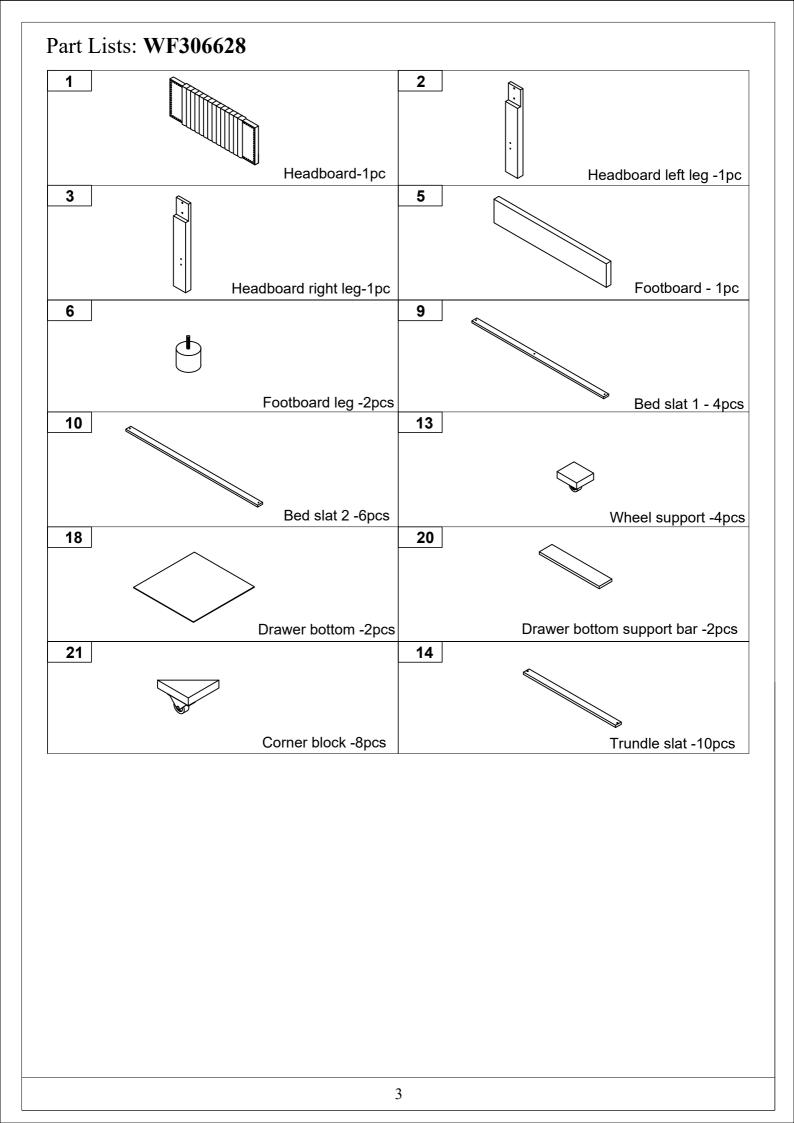

Read this instruction carefully. See hardware and furniture part list for guidance. Be sure all parts are complete, before you assemble. Place all wooden furniture parts on a clean and flat soft surface to prevent from being scratched. Follow the figure to start assembling.

NOTE: THE LIST AND QUANTITY SHOWN ARE FOR 1 UNIT ASSEMBLY.