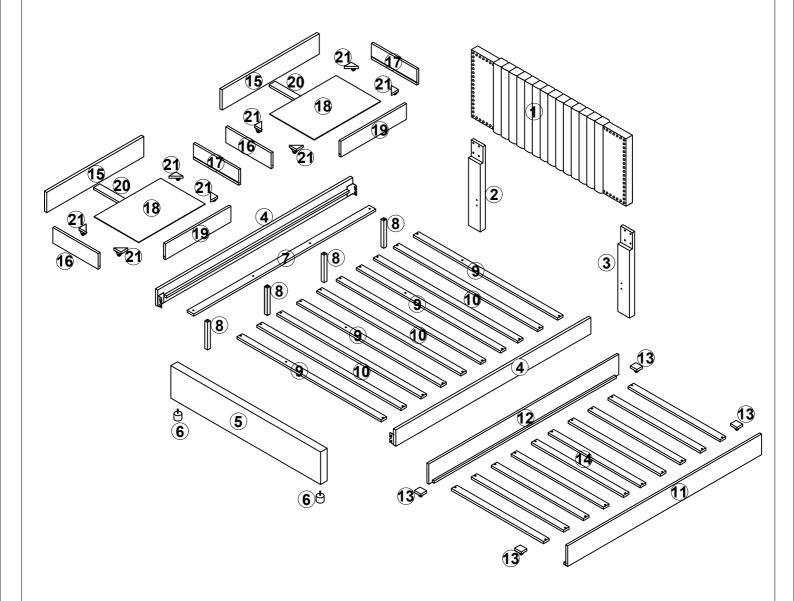

## Detail View - QUEEN BED WITH 2 DRAWERS AND TRUNDLE

Identifying the Hardware - Indentify the hardware using the illustrations below.

Read this instruction carefully. See hardware and furniture part list for guidance. Be sure all parts are complete, before you assemble. Place all wooden furniture parts on a clean and flat soft surface to prevent from being scratched. Follow the figure to start assembling.