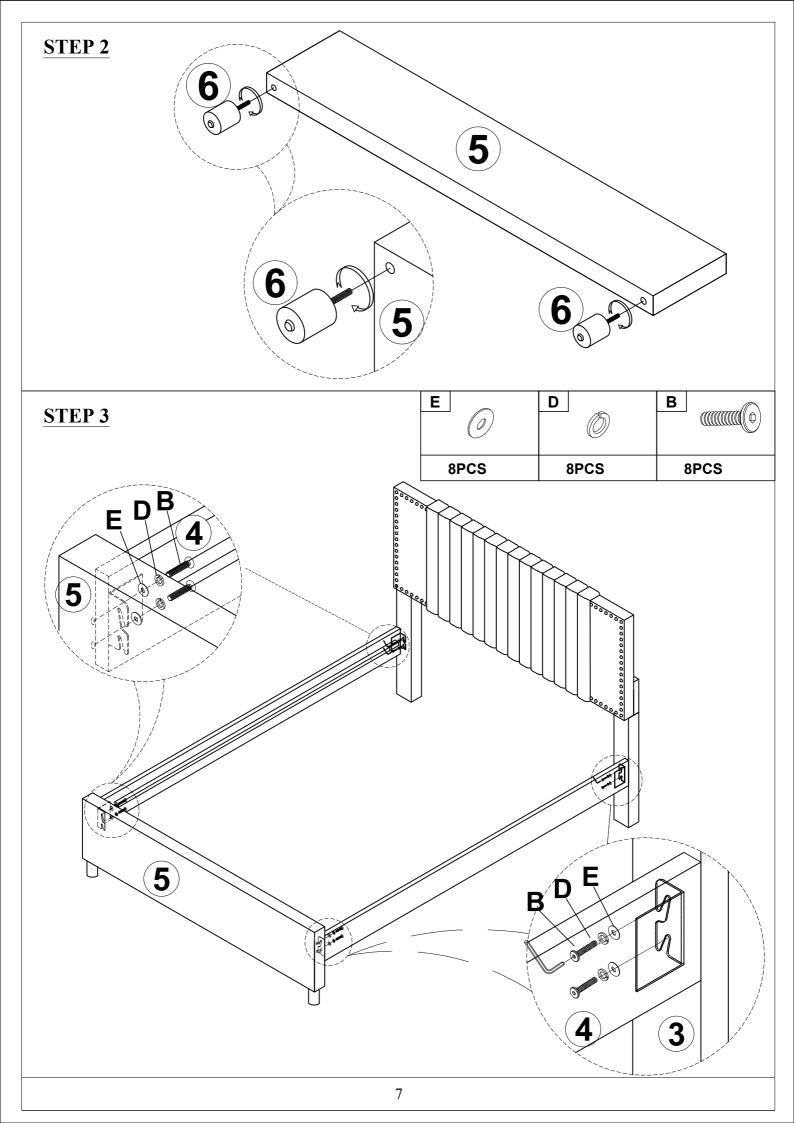

Read this instruction carefully. See hardware and furniture part list for guidance. Be sure all parts are complete, before you assemble. Place all wooden furniture parts on a clean and flat soft surface to prevent from being scratched. Follow the figure to start assembling.

NOTE: THE LIST AND QUANTITY SHOWN ARE FOR 1 UNIT ASSEMBLY.