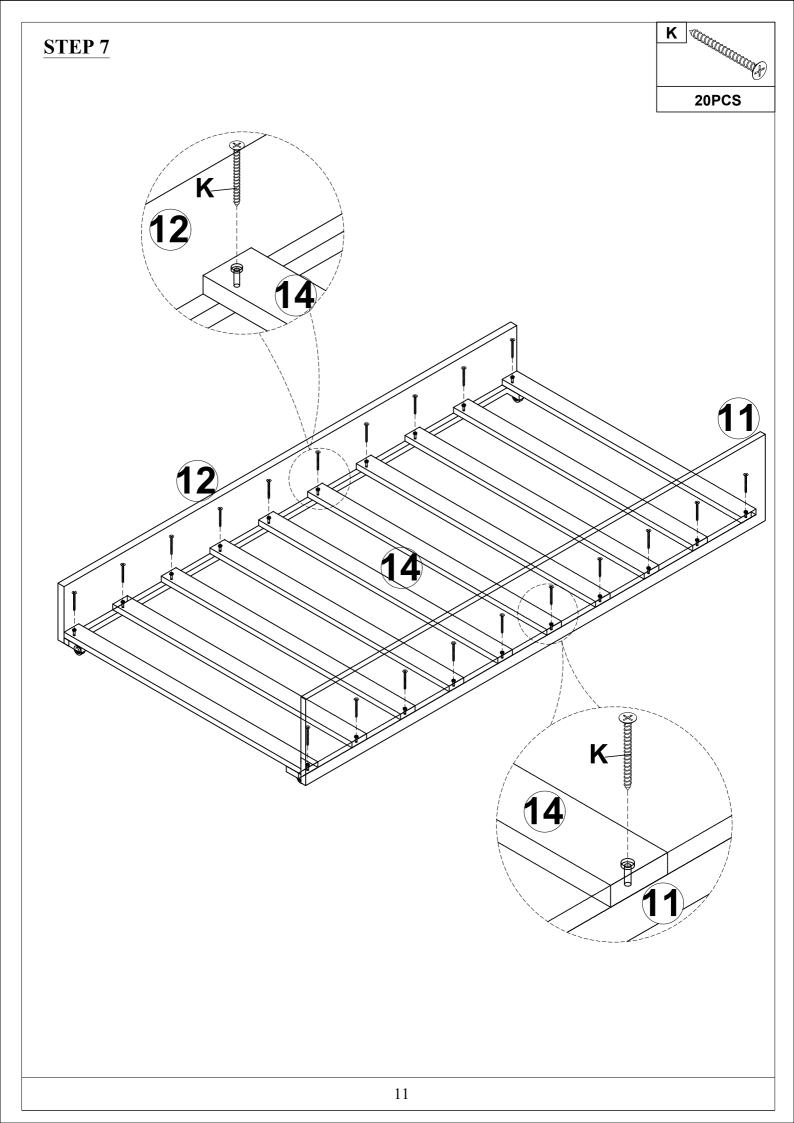

Read this instruction carefully. See hardware and furniture part list for guidance. Be sure all parts are complete, before you assemble. Place all wooden furniture parts on a clean and flat soft surface to prevent from being scratched. Follow the figure to start assembling.