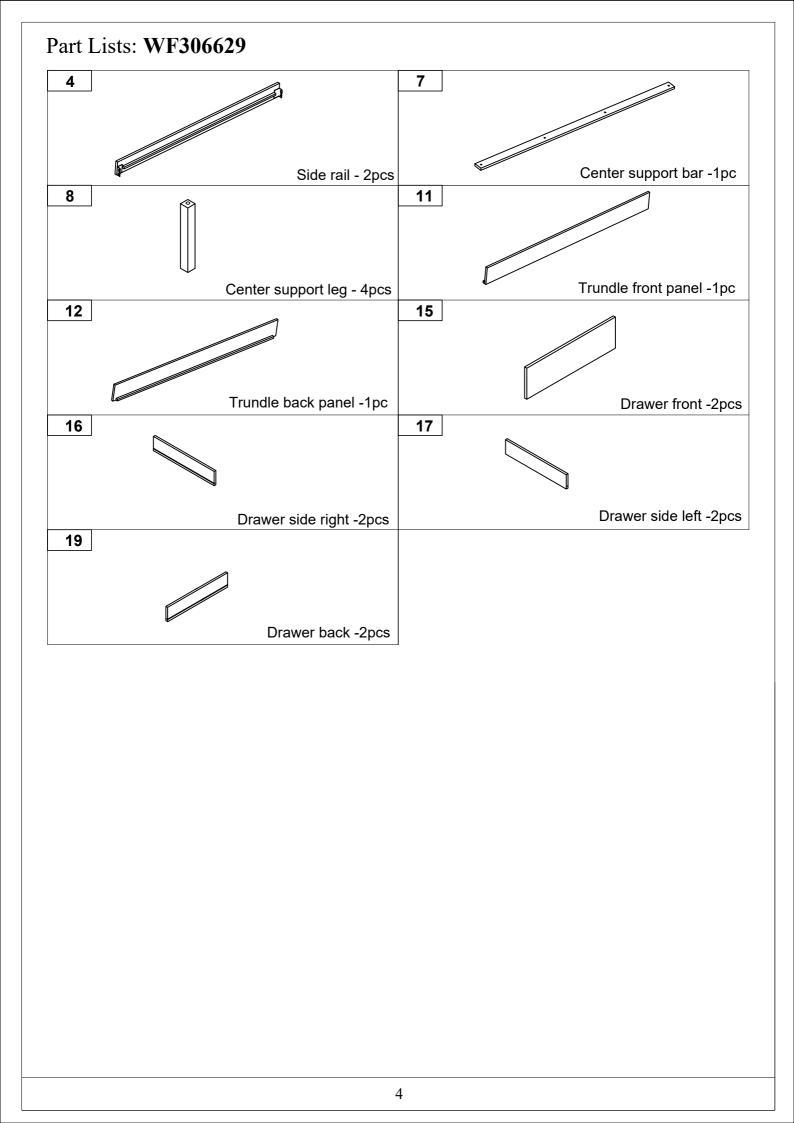

Read this instruction carefully. See hardware and furniture part list for guidance. Be sure all parts are complete, before you assemble. Place all wooden furniture parts on a clean and flat soft surface to prevent from being scratched. Follow the figure to start assembling.

NOTE: THE LIST AND QUANTITY SHOWN ARE FOR 1 UNIT ASSEMBLY.