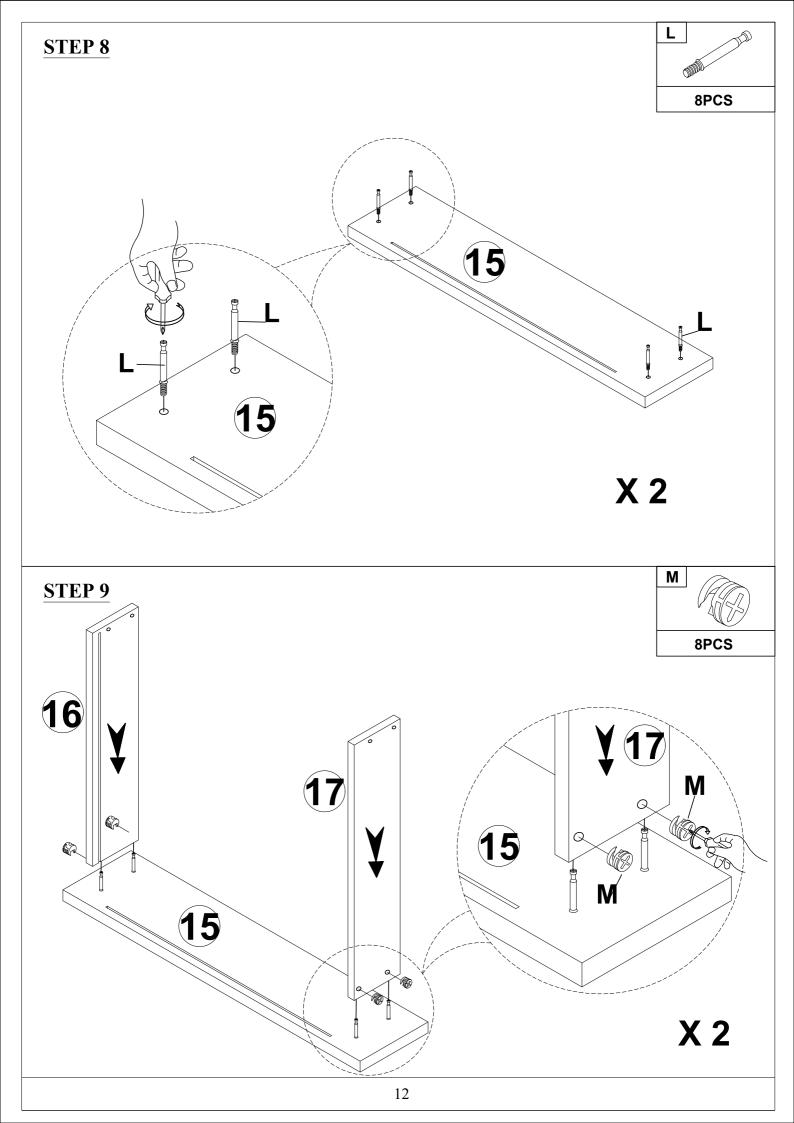

Read this instruction carefully. See hardware and furniture part list for guidance. Be sure all parts are complete, before you assemble. Place all wooden furniture parts on a clean and flat soft surface to prevent from being scratched. Follow the figure to start assembling.