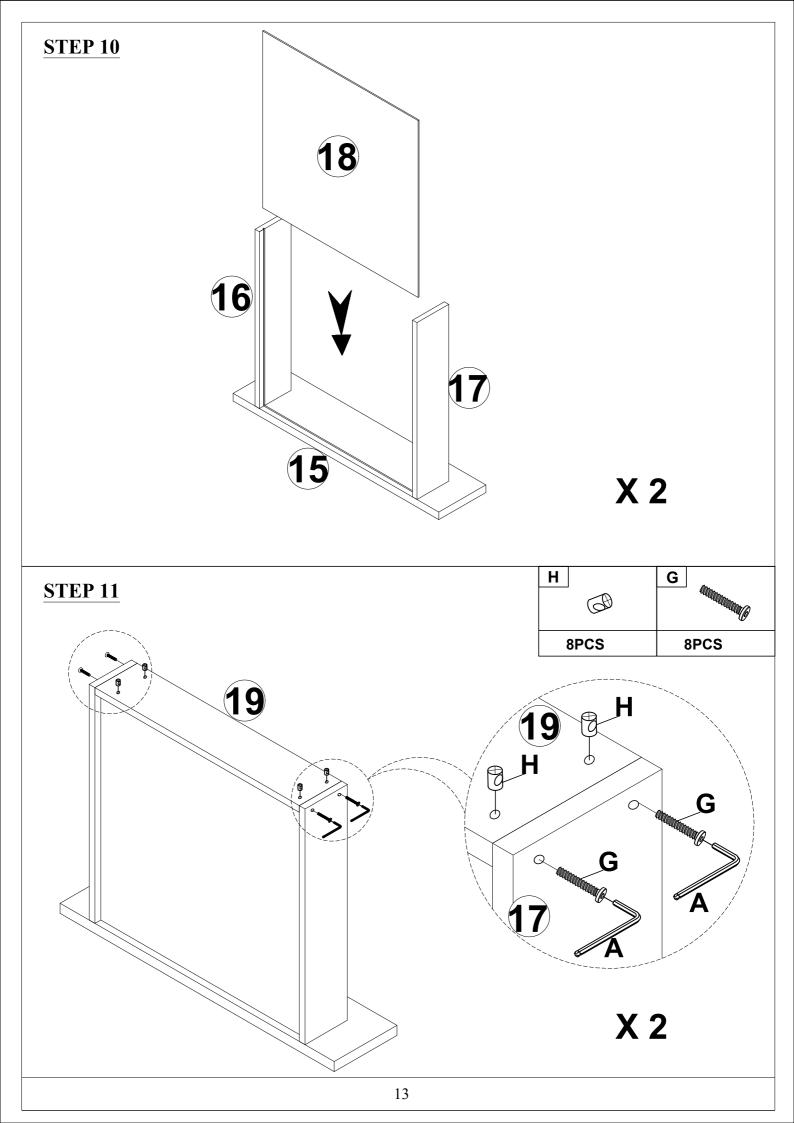

Read this instruction carefully. See hardware and furniture part list for guidance. Be sure all parts are complete, before you assemble. Place all wooden furniture parts on a clean and flat soft surface to prevent from being scratched. Follow the figure to start assembling.