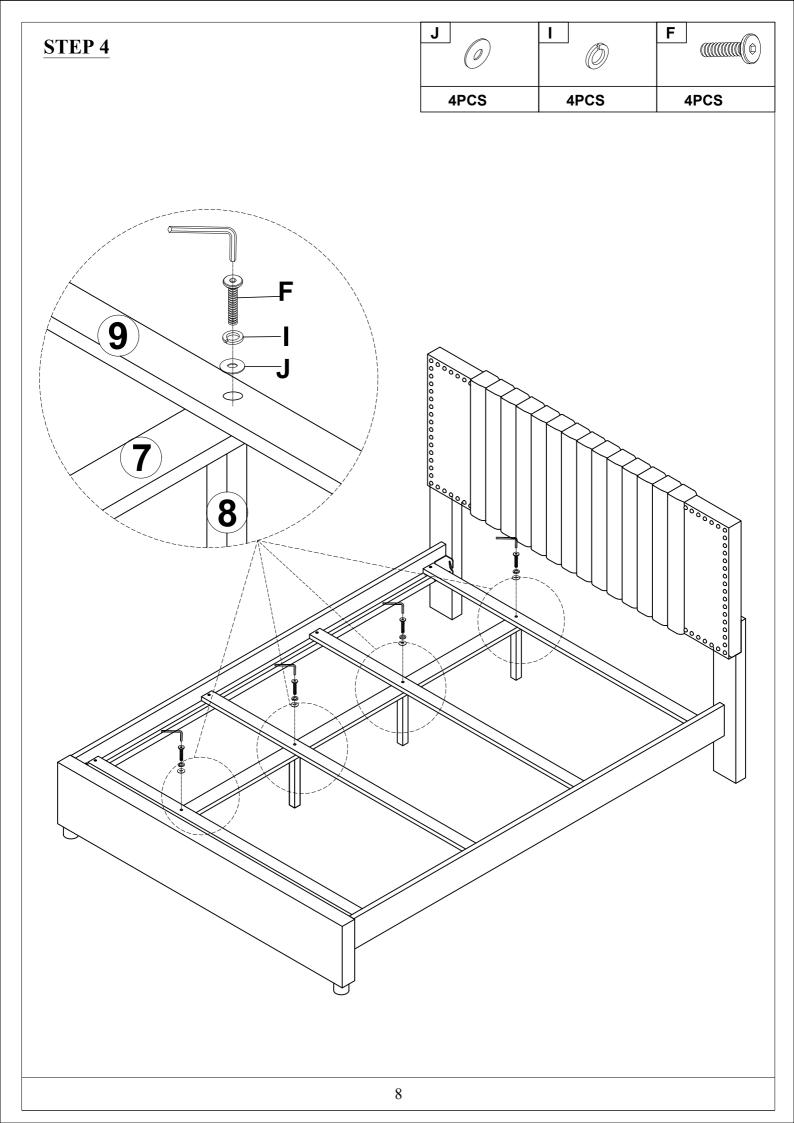

Read this instruction carefully. See hardware and furniture part list for guidance. Be sure all parts are complete, before you assemble. Place all wooden furniture parts on a clean and flat soft surface to prevent from being scratched. Follow the figure to start assembling.

NOTE: THE LIST AND QUANTITY SHOWN ARE FOR 1 UNIT ASSEMBLY.