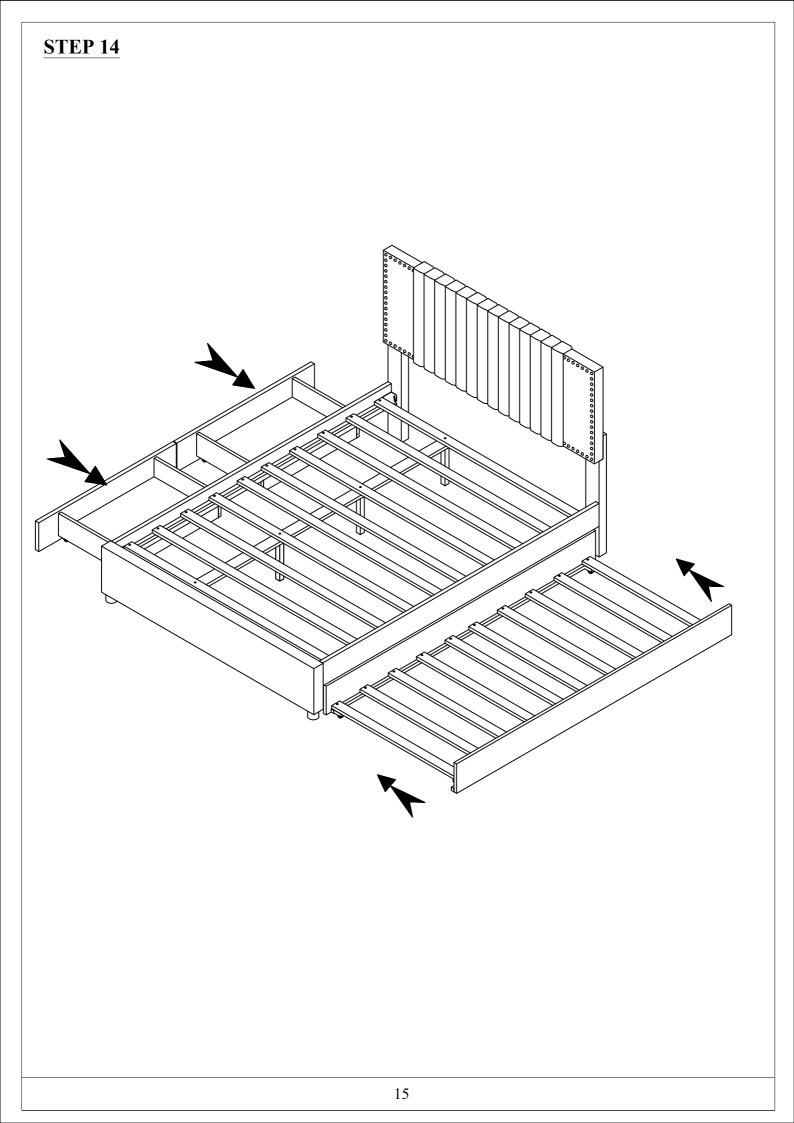

## Detail View - QUEEN BED WITH 2 DRAWERS AND TRUNDLE

Identifying the Hardware - Indentify the hardware using the illustrations below.

Read this instruction carefully. See hardware and furniture part list for guidance. Be sure all parts are complete, before you assemble. Place all wooden furniture parts on a clean and flat soft surface to prevent from being scratched. Follow the figure to start assembling.