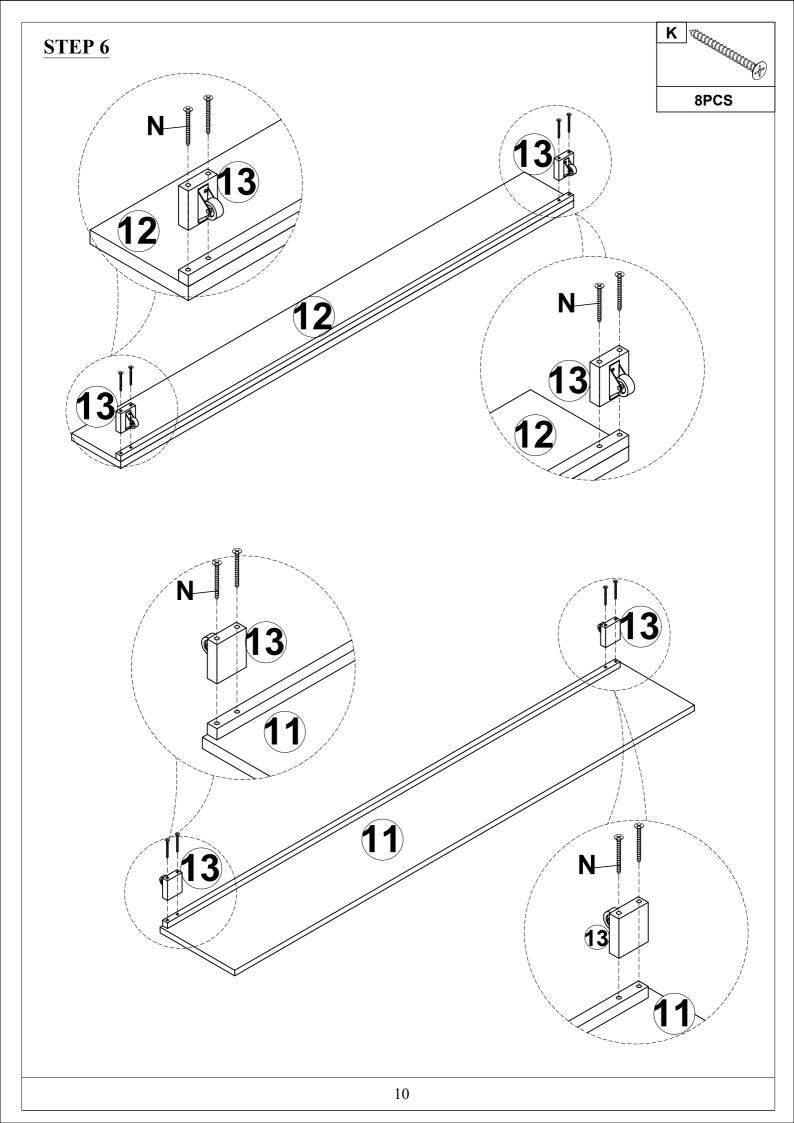

Read this instruction carefully. See hardware and furniture part list for guidance. Be sure all parts are complete, before you assemble. Place all wooden furniture parts on a clean and flat soft surface to prevent from being scratched. Follow the figure to start assembling.

NOTE: THE LIST AND QUANTITY SHOWN ARE FOR 1 UNIT ASSEMBLY.