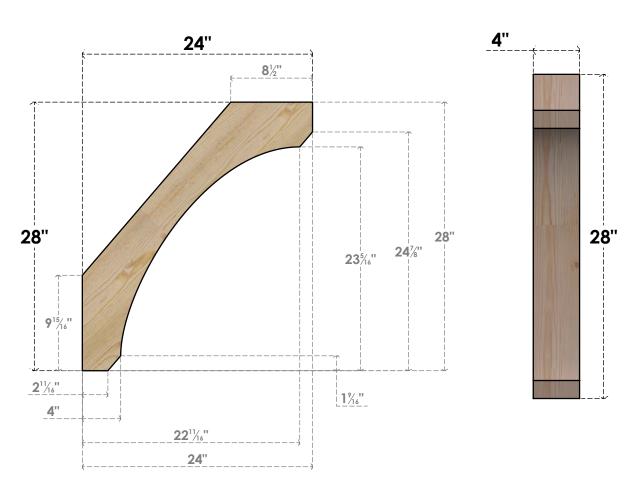

## BRC04X24X28LEC00RDF

4"W X 24"D X 28"H LEGACY ROUGH SAWN BRACE, DOUGLAS FIR

SIDE **FRONT** 

**EKENA MILLWORK** 2300 WEST MAIN ST. CLARKSVILLE, TX 75426 TOLL FREE: 866-607-0453 WWW.EKENAMILLWORK.COM