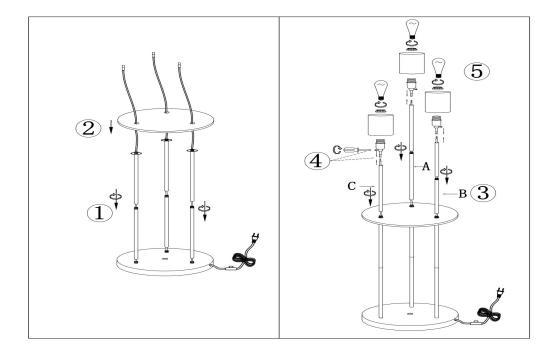

## **INSTALLATION STEPS**

1. Pass the wire on the base through the round tube, and then tighten the round tube to the metal base.(The top of the round tube here has a gasket)

2. First pass the wire through the round hole on the round wooden board, and then install the wooden board on the round tube.

3. Find the round tube marked with the same label as the wire, pass the wire through the round tube,

and tighten it.(According to the longest wire to the shortest, the label order is A, B, and C)

4. Find the white connection socket on the round tube wire, and then connect it with the socket on the lamp holder. Then put the lamp holder on the round tube, and finally use a screwdriver to tighten the side screws to fix the lamp holder.

5. Fix the lampshade to the lamp holder with a black plastic ring, and finally screw in the bulb.