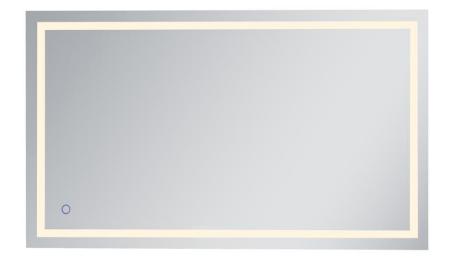

## PRODUCT DESCRIPTION

IP44 Rated LED Backlit Bathroom Wall Mirror, Highly polished silver mirror with 4 Rectangle light windows. Epoxy powder coated mild steel back box. LED Mirror Light is designed to provide 40,000 hours of life.

**FINISH: Silver** 