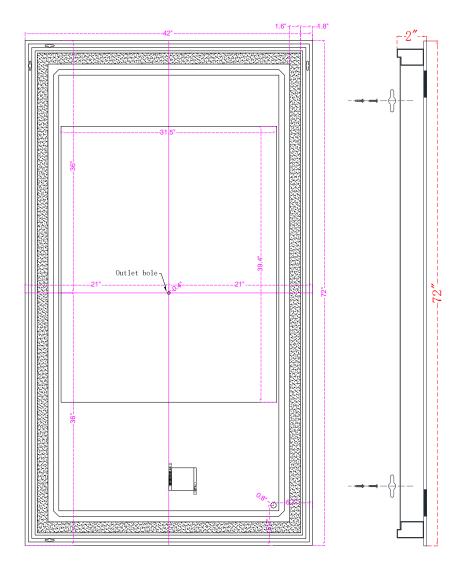

## SPECIFICATIONS:

- Mirror Size: W42" X H72"
- Lamp power: 241W;
- Lumens: 1262lm
- CRI  $\geq 0.9$ ;
- CCT: 4200K, 6400K, 3000K
- Watts per color temperature: 83W+41.5W+41.5W
- Dimming LED
- Electronic Driver: Input 110-120V, output DC 12V
- Defogger
- Luminaire Disconnect
- Changeable LED light strip
- Primary Material: SPCC+GLASS
- UL Approved

## **INSTALLATION:**

- 1. Mount the chassis on the wall, the chassis can be horizontal or vertical hanging.
- 2. Install lamps
- 3. Wiring
- 4. Powder connection
- **5.** Hang mirror on chassis

Size: W42" X H72"

The distance from the middle outlet hole to both sides W20.48" X H35.48"

LABELS: UL/CUL listed (CUL listed number: E479383), IP Rating: IP44.