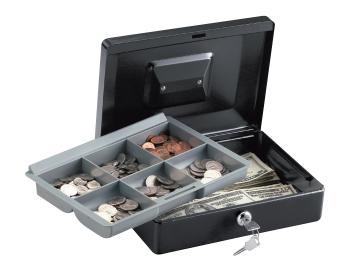

## Cash Box

**CB-10** 

The SentrySafe CB-10 Cash Box has a convenient fold-away handle and removable tray for ease of use.

## **FEATURES:**

- Privacy key lock helps prevent unwanted access to private items
- Convenient fold-away handle for transportability
- Removable tray for ease of use

| Dimensions (H x W x D)      |                             | Capacity     | Product Weight |
|-----------------------------|-----------------------------|--------------|----------------|
| Exterior                    | Interior                    |              |                |
| 3.3 in. x 9.8 in. x 7.4 in. | 3.0 in. x 9.7 in. x 7.0 in. | 0.12 cu. ft. | 2.9 lbs.       |
| 8,2 cm x 25 cm x 18,8 cm    | 7,6 cm x 24,6 cm x 17,8 cm  | 3,3 liters   | 1,3 kg         |
|                             |                             |              | I              |