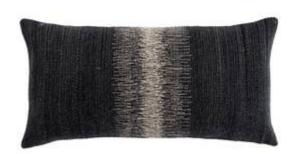

The Mercado pillow collection marries bohemian charm and irresistible texture. The Aravalli lumbar pillow is crafted of wool and cotton, featuring a dynamically embroidered linear design in tones of gray, black, and ivory. This plush accent lends a neutral, rustic look to any style space.

## PRODUCT DETAILS

Catalog Code: MCO08 Construction: Indoor Pillow Style: Bohemian, Global Content: 80% Wool 20% Cotton

Origin: India Shape: Lumbar 12"X24" Size: