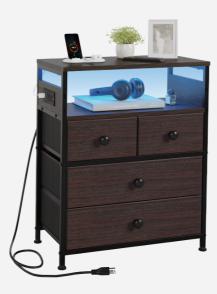

#### More Options:

4-Drawers Rustic Dresser 100X30X52cm 39.37"X11.81"x20.47"

4-Drawers Rustic Nightstand 55X30X67.5cm 21.65"X11.81"x26.57"

8-Drawer Ladder Shapen Dresser 95.5X29X106.5cm 37.6"X11.4"x41.9"