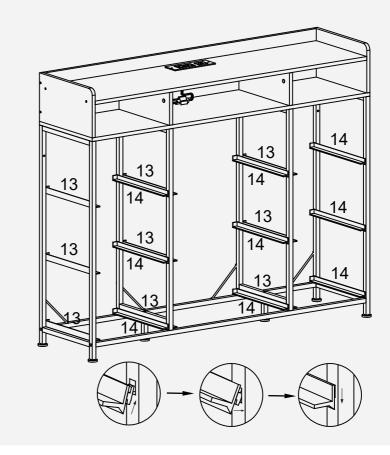

est you keep a lite tighteness for all the screws during assembly, after the whole dresser is aseembled , firmly tightening all the screws.

### Thank you for choosing our product.

Please kindly share your shopping experience if you are satisfied with it. If you have any problem regarding assembling or product itself, please just contact us.

We will do everything we can do to solve all the problem for you.

### **Exploded Drawing**



#### Parts:



3

### Assembly Instruction:

STEP1







4





STEP4



### Assembly Instruction:

STEP5



STEP6





When part B is put into the hole, the notch above it is first aligned with part A, and then clockwise tighten part B.



### STEP7







7

# Assembly Instruction:



STEP10



### STEP11



STEP12



9

# Assembly Instruction:

STEP13







#### STEP15



STEP16



# More Options:



3-Drawers Rustic Nightstand 1PCS 40X39X68cm 15.75"X15.35"x26.77"





3-Drawers Nightstand 1PCS 40X39X68cm 15.75"X15.35x26.77"



3-Drawers Rustic Nightstand 2PCS 40X39X68cm 15.75"X15.35"x26.77"



3-Drawers Nightstand 2PCS 40X39X68cm 15.75"X15.35"x26.77"

#### More Options:





4-Drawers Rustic Dresser 100X30X52cm 39.37"X11.81"x20.47"

4-Drawers Rustic Nightstand 55X30X67.5cm 21.65"X11.81"x26.57"



8-Drawer Ladder Shapen Dresser 95.5X29X106.5cm 37.6"X11.4"x41.9"



10-Drawer Dresser 100X30X98cm 39.4"X11.8"x38.6"

#### **GENERAL GUIDELINES:**

- Please read the following instructions carefully and use the product accordingly.
- Please keep this instruction and hand it over when you transfer the product.
- This summary may not include ever