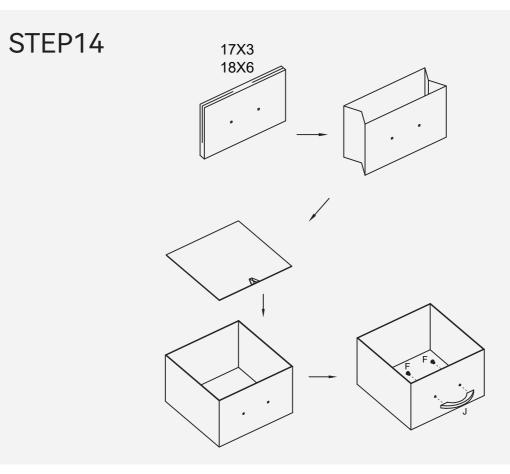

t you keep a lite tighteness for all the screws during assembly, after the whole dresser is aseembled , firmly tightening all the screws.

### Thank you for choosing our product.

Please kindly share your shopping experience if you are satisfied with it. If you have any problem regarding assembling or product itself, please just contact us.

We will do everything we can do to solve all the problem for you.

### **Exploded Drawing**



#### Parts:



3

### Assembly Instruction:

STEP1







4





STEP4



### Assembly Instruction:

STEP5



STEP6





When part B is put into the hole, the notch above it is first aligned with part A, and then clockwise tighten part B.



### STEP7







7

# Assembly Instruction:



STEP10



### STEP11



STEP12



9

# Assembly Instruction:

STEP13







#### STEP15



STEP16



# More Options:



3-Drawers Rustic Nightstand 1PCS 40X39X68cm 15.75"X15.35"x26.77"





3-Drawers Nightstand 1PCS 40X39X68cm 15.75"X15.35x26.77"



3-Drawers Rustic Nightstand 2PCS 40X39X68cm 15.75"X15.35"x26.77"



3-Drawers Nightstand 2PCS 40X39X68cm 15.75"X15.35"x26.77"

#### More Options:





4-Drawers Rustic Dresser 100X30X52cm 39.37"X11.81"x20.47"

4-Drawers Rustic Nightstand 55X30X67.5cm 21.65"X11.81"x26.57"



8-Drawer Ladder Shapen Dresser 95.5X29X106.5cm 37.6"X11.4"x41.9"



10-Drawer Dresser 100X30X98cm 39.4"X11.8"x38.6"

#### **GENERAL GUIDELINES:**

- Please read the following instructions carefully and use the product accordingly.
- Please keep this instruction and hand it over when you transfer the product.
- This summary may not include every