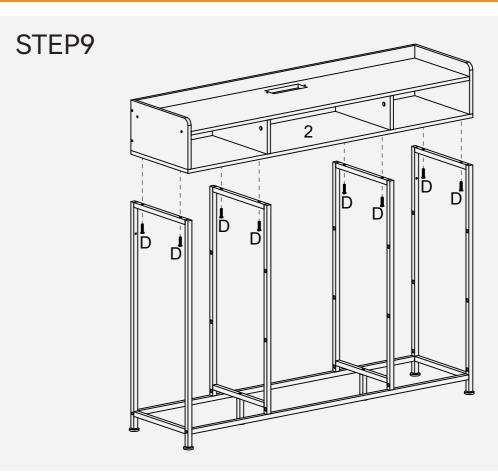

w can cause bent metal frame.

3. For a smooth assembly process, we suggest you keep a lite tighteness for all the screws during assembly, after the whole dresser is aseembled , firmly tightening all the screws.

### Thank you for choosing our product.

Please kindly share your shopping experience if you are satisfied with it. If you have any problem regarding assembling or product itself, please just contact us.

We will do everything we can do to solve all the problem for you.

### **Exploded Drawing**



#### Parts:



3

### Assembly Instruction:

STEP1







4





STEP4



### Assembly Instruction:

STEP5



STEP6





When part B is put into the hole, the notch above it is first aligned with part A, and then clockwise tighten part B.



### STEP7







7

# Assembly Instruction:



STEP10



### STEP11



STEP12



9

# Assembly Instruction:

STEP13







#### STEP15



STEP16



# More Options:



3-Drawers Rustic Nightstand 1PCS 40X39X68cm 15.75"X15.35"x26.77"





3-Drawers Nightstand 1PCS 40X39X68cm 15.75"X15.35x26.77"



3-Drawers Rustic Nightstand 2PCS 40X39X68cm 15.75"X15.35"x26.77"



3-Drawers Nightstand 2PCS 40X39X68cm 15.75"X15.35"x26.77"

#### More Options:





4-Drawers Rustic Dresser 100X30X52cm 39.37"X11.81"x20.47"

4-Drawers Rustic Nightstand 55X30X67.5cm 21.65"X11.81"x26.57"



8-Drawer Ladder Shapen Dresser 95.5X29X106.5cm 37.6"X11.4"x41.9"



10-Drawer Dresser 100X30X98cm 39.4"X11.8"x38.6"

#### **GENERAL GUIDELINES:**

- Please read the following instructions carefully and use the product accordingly.
- Please keep this instruction and hand it