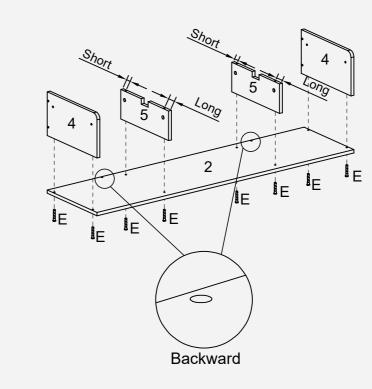

### Assembly Instruction:

STEP5

STEP6

When part B is put into the hole, the notch above it is first aligned with part A, and then clockwise tighten part B.