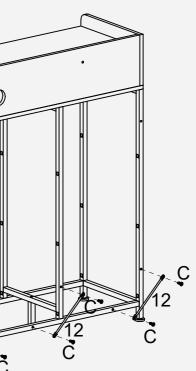

e bent metal frame.

3. For a smooth assembly process, we suggest you keep a lite tighteness for all the screws during assembly, after the whole dresser is aseembled , firmly tightening all the screws.

### Thank you for choosing our product.

Please kindly share your shopping experience if you are satisfied with it. If you have any problem regarding assembling or product itself, please just contact us.

We will do everything we can do to solve all the problem for you.

### **Exploded Drawing**



#### Parts:



3

### Assembly Instruction:

STEP1







4





STEP4



### Assembly Instruction:

STEP5



STEP6





When part B is put into the hole, the notch above it is first aligned with part A, and then clockwise tighten part B.



### STEP7







7

# Assembly Instruction:



STEP10



### STEP11



STEP12



9

# Assembly Instruction:

STEP13







#### STEP15



STEP16



# More Options:



3-Drawers Rustic Nightstand 1PCS 40X39X68cm 15.75"X15.35"x26.77"





3-Drawers Nightstand 1PCS 40X39X68cm 15.75"X15.35x26.77"



3-Drawers Rustic Nightstand 2PCS 40X39X68cm 15.75"X15.35"x26.77"



3-Drawers Nightstand 2PCS 40X39X68cm 15.75"X15.35"x26.77"

#### More Options:





4-Drawers Rustic Dresser 100X30X52cm 39.37"X11.81"x20.47"

4-Drawers Rustic Nightstand 55X30X67.5cm 21.65"X11.81"x26.57"



8-Drawer Ladder Shapen Dresser 95.5X29X106.5cm 37.6"X11.4"x41.9"



10-Drawer Dresser 100X30X98cm 39.4"X11.8"x38.6"

#### **GENERAL GUIDELINES:**

- Please read the following instructions carefully and use the product accordingly.
- Please keep this instruction and hand it over when