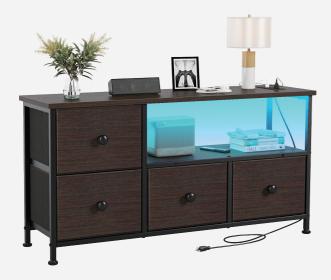

#### More Options:

4-Drawers Rustic Dresser 100X30X52cm 39.37"X11.81"x20.47"

4-Drawers Rustic Nightstand 55X30X67.5cm 21.65"X11.81"x26.57"

8-Drawer Ladder Shapen Dresser 95.5X29X106.5cm 37.6"X11.4"x41.9"