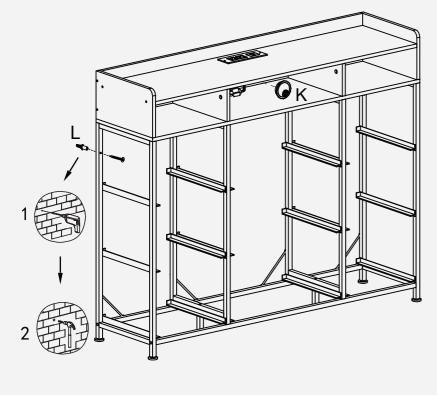

tighteness for all the screws during assembly, after the whole dresser is aseembled , firmly tightening all the screws.

### Thank you for choosing our product.

Please kindly share your shopping experience if you are satisfied with it. If you have any problem regarding assembling or product itself, please just contact us.

We will do everything we can do to solve all the problem for you.

### **Exploded Drawing**



#### Parts:



3

### Assembly Instruction:

STEP1







4





STEP4



### Assembly Instruction:

STEP5



STEP6





When part B is put into the hole, the notch above it is first aligned with part A, and then clockwise tighten part B.



### STEP7







7

# Assembly Instruction:



STEP10



### STEP11



STEP12



9

# Assembly Instruction:

STEP13







#### STEP15



STEP16



# More Options:



3-Drawers Rustic Nightstand 1PCS 40X39X68cm 15.75"X15.35"x26.77"





3-Drawers Nightstand 1PCS 40X39X68cm 15.75"X15.35x26.77"



3-Drawers Rustic Nightstand 2PCS 40X39X68cm 15.75"X15.35"x26.77"



3-Drawers Nightstand 2PCS 40X39X68cm 15.75"X15.35"x26.77"

#### More Options:





4-Drawers Rustic Dresser 100X30X52cm 39.37"X11.81"x20.47"

4-Drawers Rustic Nightstand 55X30X67.5cm 21.65"X11.81"x26.57"



8-Drawer Ladder Shapen Dresser 95.5X29X106.5cm 37.6"X11.4"x41.9"



10-Drawer Dresser 100X30X98cm 39.4"X11.8"x38.6"

#### **GENERAL GUIDELINES:**

- Please read the following instructions carefully and use the product accordingly.
- Please keep this instruction and hand it over when you transfer the product.
- This summary may not include every detail of all var