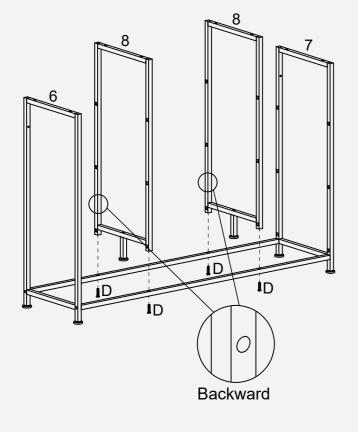

that customers use an electric screwdriver to install, it will be easy to assemble.

The metal frames have certain degrees of elasticity.
Please DO NOT over tighten the screws during assembly.
An over tightened screw can cause bent metal frame.

3. For a smooth assembly process, we suggest you keep a lite tighteness for all the screws during assembly, after the whole dresser is aseembled , firmly tightening all the screws.

### Thank you for choosing our product.

Please kindly share your shopping experience if you are satisfied with it. If you have any problem regarding assembling or product itself, please just contact us.

We will do everything we can do to solve all the problem for you.

### **Exploded Drawing**



#### Parts:



3

### Assembly Instruction:

STEP1







4





STEP4



### Assembly Instruction:

STEP5



STEP6





When part B is put into the hole, the notch above it is first aligned with part A, and then clockwise tighten part B.



### STEP7







7

# Assembly Instruction:



STEP10



### STEP11



STEP12



9

# Assembly Instruction:

STEP13







#### STEP15



STEP16



# More Options:



3-Drawers Rustic Nightstand 1PCS 40X39X68cm 15.75"X15.35"x26.77"





3-Drawers Nightstand 1PCS 40X39X68cm 15.75"X15.35x26.77"



3-Drawers Rustic Nightstand 2PCS 40X39X68cm 15.75"X15.35"x26.77"



3-Drawers Nightstand 2PCS 40X39X68cm 15.75"X15.35"x26.77"

#### More Options:





4-Drawers Rustic Dresser 100X30X52cm 39.37"X11.81"x20.47"

4-Drawers Rustic Nightstand 55X30X67.5cm 21.65"X11.81"x26.57"



8-Drawer Ladder Shapen Dresser 95.5X29X106.5cm 37.6"X11.4"