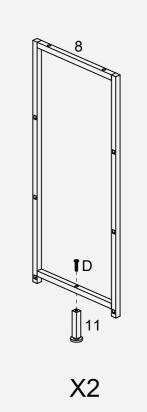

ommended that customers use an electric screwdriver to install, it will be easy to assemble.

The metal frames have certain degrees of elasticity.
Please DO NOT over tighten the screws during assembly.
An over tightened screw can cause bent metal frame.

3. For a smooth assembly process, we suggest you keep a lite tighteness for all the screws during assembly, after the whole dresser is aseembled , firmly tightening all the screws.

### Thank you for choosing our product.

Please kindly share your shopping experience if you are satisfied with it. If you have any problem regarding assembling or product itself, please just contact us.

We will do everything we can do to solve all the problem for you.

### **Exploded Drawing**



#### Parts:



3

### Assembly Instruction:

STEP1







4





STEP4



### Assembly Instruction:

STEP5



STEP6





When part B is put into the hole, the notch above it is first aligned with part A, and then clockwise tighten part B.



### STEP7







7

# Assembly Instruction:



STEP10



### STEP11



STEP12



9

# Assembly Instruction:

STEP13







#### STEP15



STEP16



# More Options:



3-Drawers Rustic Nightstand 1PCS 40X39X68cm 15.75"X15.35"x26.77"





3-Drawers Nightstand 1PCS 40X39X68cm 15.75"X15.35x26.77"



3-Drawers Rustic Nightstand 2PCS 40X39X68cm 15.75"X15.35"x26.77"



3-Drawers Nightstand 2PCS 40X39X68cm 15.75"X15.35"x26.77"

#### More Options:





4-Drawers Rustic Dresser 100X30X52cm 39.37"X11.81"x20.47"

4-Drawers Rustic Nightstand 55X30X67.5cm 21.65"X11.81"x26.57"



8-Drawer Ladder Shapen Dresser 95.5X29X106.5cm 37