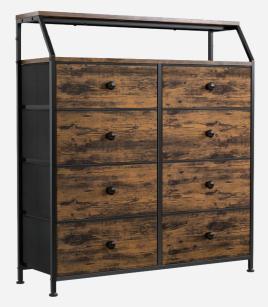

#### More Options:

4-Drawers Rustic Dresser 100X30X52cm 39.37"X11.81"x20.47"

4-Drawers Rustic Nightstand 55X30X67.5cm 21.65"X11.81"x26.57"

8-Drawer Ladder Shapen Dresser 95.5X29X106.5cm 37.6"X11.4"x41.9"

10-Drawer Dresser 100X30X98cm 39.4"X11.8"x38.6"