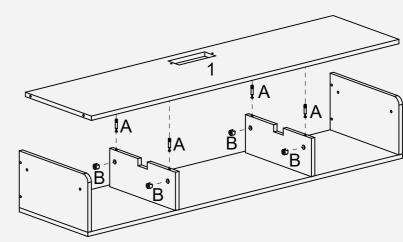

install, it will be easy to assemble.

The metal frames have certain degrees of elasticity.
Please DO NOT over tighten the screws during assembly.
An over tightened screw can cause bent metal frame.

3. For a smooth assembly process, we suggest you keep a lite tighteness for all the screws during assembly, after the whole dresser is aseembled , firmly tightening all the screws.

### Thank you for choosing our product.

Please kindly share your shopping experience if you are satisfied with it. If you have any problem regarding assembling or product itself, please just contact us.

We will do everything we can do to solve all the problem for you.

### **Exploded Drawing**



#### Parts:



3

### Assembly Instruction:

STEP1







4





STEP4



### Assembly Instruction:

STEP5



STEP6





When part B is put into the hole, the notch above it is first aligned with part A, and then clockwise tighten part B.



### STEP7







7

# Assembly Instruction:



STEP10



### STEP11



STEP12



9

# Assembly Instruction:

STEP13







#### STEP15



STEP16



# More Options:



3-Drawers Rustic Nightstand 1PCS 40X39X68cm 15.75"X15.35"x26.77"





3-Drawers Nightstand 1PCS 40X39X68cm 15.75"X15.35x26.77"



3-Drawers Rustic Nightstand 2PCS 40X39X68cm 15.75"X15.35"x26.77"



3-Drawers Nightstand 2PCS 40X39X68cm 15.75"X15.35"x26.77"

#### More Options:





4-Drawers Rustic Dresser 100X30X52cm 39.37"X11.81"x20.47"

4-Drawers Rustic Nightstand 55X30X67.5cm 21.65"X11.81"x26.57"



8-Drawer Ladder Shapen Dresser 95.5X29X106.5cm 37.6"X11.4"x41.9"



10-Drawer Dresser 100X30X98cm 39.4"