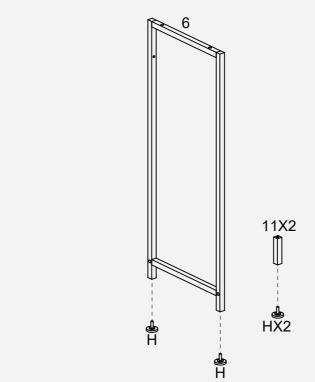

. It is recommended that customers use an electric screwdriver to install, it will be easy to assemble.

The metal frames have certain degrees of elasticity.
Please DO NOT over tighten the screws during assembly.
An over tightened screw can cause bent metal frame.

3. For a smooth assembly process, we suggest you keep a lite tighteness for all the screws during assembly, after the whole dresser is aseembled , firmly tightening all the screws.

### Thank you for choosing our product.

Please kindly share your shopping experience if you are satisfied with it. If you have any problem regarding assembling or product itself, please just contact us.

We will do everything we can do to solve all the problem for you.

### **Exploded Drawing**



#### Parts:



3

### Assembly Instruction:

STEP1







4





STEP4



### Assembly Instruction:

STEP5



STEP6





When part B is put into the hole, the notch above it is first aligned with part A, and then clockwise tighten part B.



### STEP7







7

# Assembly Instruction:



STEP10



### STEP11



STEP12



9

# Assembly Instruction:

STEP13







#### STEP15



STEP16



# More Options:



3-Drawers Rustic Nightstand 1PCS 40X39X68cm 15.75"X15.35"x26.77"





3-Drawers Nightstand 1PCS 40X39X68cm 15.75"X15.35x26.77"



3-Drawers Rustic Nightstand 2PCS 40X39X68cm 15.75"X15.35"x26.77"



3-Drawers Nightstand 2PCS 40X39X68cm 15.75"X15.35"x26.77"

#### More Options:





4-Drawers Rustic Dresser 100X30X52cm 39.37"X11.81"x20.47"

4-Drawers Rustic Nightstand 55X30X67.5cm 21.65"X11.81"x26.57"



8-Drawer Ladder Shapen Dresser 95.5X29