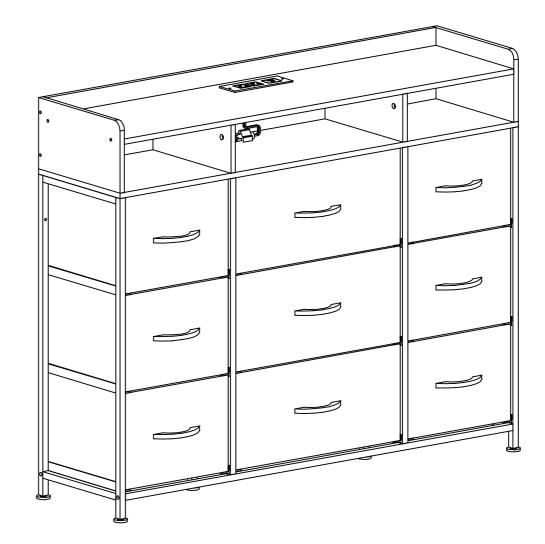

Simple Style, Unfading Life



#### **Important:**

1. It is recommended that customers use an electric screwdriver to install, it will be easy to assemble.

The metal frames have certain degrees of elasticity.
Please DO NOT over tighten the screws during assembly.
An over tightened screw can cause bent metal frame.

3. For a smooth assembly process, we suggest you keep a lite tighteness for all the screws during assembly, after the whole dresser is aseembled , firmly tightening all the screws.

### Thank you for choosing our product.

Please kindly share your shopping experience if you are satisfied with it. If you have any problem regarding assembling or product itself, please just contact us.

We will do everything we can do to solve all the problem for you.

### **Exploded Drawing**



#### Parts:



3

### Assembly Instruction:

STEP1







4





STEP4



### Assembly Instruction:

STEP5



STEP6





When part B is put into the hole, the notch above it is first aligned with part A, and then clockwise tighten part B.



### STEP7







7

# Assembly Instruction:



STEP10



### STEP11



STEP12



9

# Assembly Instruction:

STEP13







#### STEP15



STEP16



# More Options:



3-Drawers Rustic Nightstand 1PCS 40X39X68cm 15.75"X15.35"x26.77"





3-Drawers Nightstand 1PCS 40X39X68cm 15.75"X15.35x26.77"



3-Drawers Rustic Nightstand 2PCS 40X39X68cm 15.75"X15.35"x26.77"



3-Drawers Nightstand 2PCS 40X39X68cm 15.75"X15.35"x26.77"

#### More Options:





4-Drawers Rustic Dresser 100X30X52cm 39.37"X11.81"x20.47"

4-Drawers Rustic Nightstand 55X30X67.5cm 21.65"X1