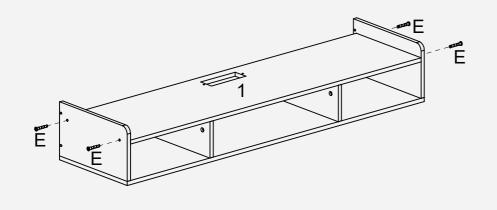

g assembly.
An over tightened screw can cause bent metal frame.

3. For a smooth assembly process, we suggest you keep a lite tighteness for all the screws during assembly, after the whole dresser is aseembled , firmly tightening all the screws.

### Thank you for choosing our product.

Please kindly share your shopping experience if you are satisfied with it. If you have any problem regarding assembling or product itself, please just contact us.

We will do everything we can do to solve all the problem for you.

### **Exploded Drawing**



#### Parts:



3

### Assembly Instruction:

STEP1







4





STEP4



### Assembly Instruction:

STEP5



STEP6





When part B is put into the hole, the notch above it is first aligned with part A, and then clockwise tighten part B.



### STEP7







7

# Assembly Instruction:



STEP10



### STEP11



STEP12



9

# Assembly Instruction:

STEP13







#### STEP15



STEP16



# More Options:



3-Drawers Rustic Nightstand 1PCS 40X39X68cm 15.75"X15.35"x26.77"





3-Drawers Nightstand 1PCS 40X39X68cm 15.75"X15.35x26.77"



3-Drawers Rustic Nightstand 2PCS 40X39X68cm 15.75"X15.35"x26.77"



3-Drawers Nightstand 2PCS 40X39X68cm 15.75"X15.35"x26.77"

#### More Options:





4-Drawers Rustic Dresser 100X30X52cm 39.37"X11.81"x20.47"

4-Drawers Rustic Nightstand 55X30X67.5cm 21.65"X11.81"x26.57"



8-Drawer Ladder Shapen Dresser 95.5X29X106.5cm 37.6"X11.4"x41.9"



10-Drawer Dresser 100X30X98cm 39.4"X11.8"x38.6"

#### **GENERAL GUIDELINES:**

- Please read the following instructions carefully and use the product accordingly.
- Please