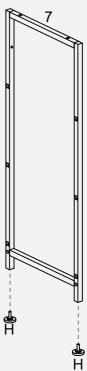

is recommended that customers use an electric screwdriver to install, it will be easy to assemble.

The metal frames have certain degrees of elasticity.
Please DO NOT over tighten the screws during assembly.
An over tightened screw can cause bent metal frame.

3. For a smooth assembly process, we suggest you keep a lite tighteness for all the screws during assembly, after the whole dresser is aseembled , firmly tightening all the screws.

### Thank you for choosing our product.

Please kindly share your shopping experience if you are satisfied with it. If you have any problem regarding assembling or product itself, please just contact us.

We will do everything we can do to solve all the problem for you.

### **Exploded Drawing**



#### Parts:



3

### Assembly Instruction:

STEP1







4





STEP4



### Assembly Instruction:

STEP5



STEP6





When part B is put into the hole, the notch above it is first aligned with part A, and then clockwise tighten part B.



### STEP7







7

# Assembly Instruction:



STEP10



### STEP11



STEP12



9

# Assembly Instruction:

STEP13







#### STEP15



STEP16



# More Options:



3-Drawers Rustic Nightstand 1PCS 40X39X68cm 15.75"X15.35"x26.77"





3-Drawers Nightstand 1PCS 40X39X68cm 15.75"X15.35x26.77"



3-Drawers Rustic Nightstand 2PCS 40X39X68cm 15.75"X15.35"x26.77"



3-Drawers Nightstand 2PCS 40X39X68cm 15.75"X15.35"x26.77"

#### More Options:





4-Drawers Rustic Dresser 100X30X52cm 39.37"X11.81"x20.47"

4-Drawers Rustic Nightstand 55X30X67.5cm 21.65"X11.81"x26.57"



8-Drawer Ladder Shapen Dresser 95.5X29X106