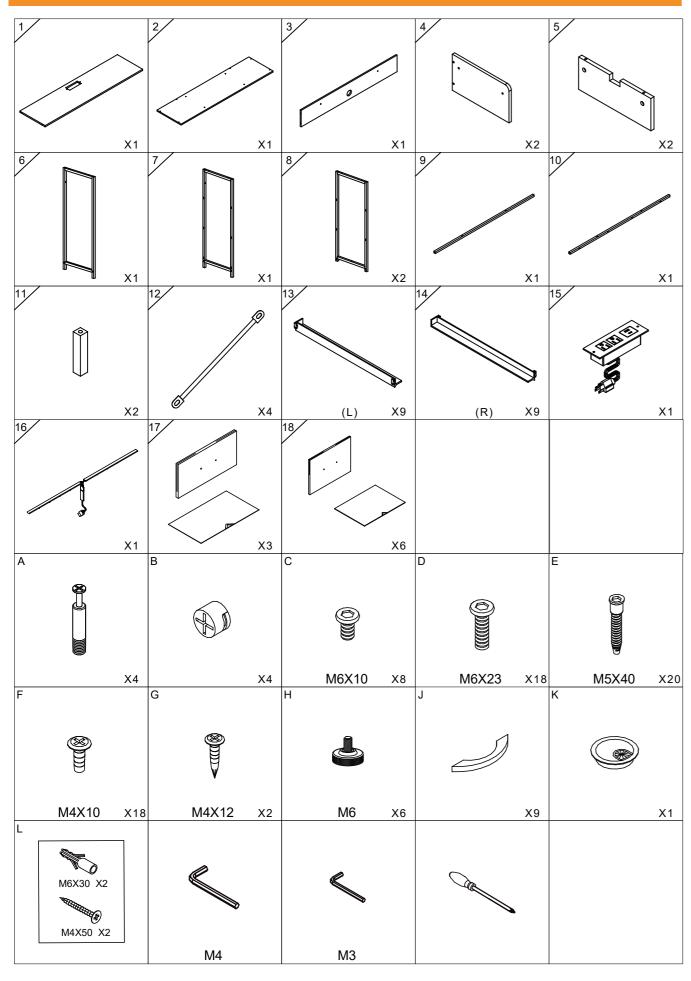

Unfading Life



#### **Important:**

1. It is recommended that customers use an electric screwdriver to install, it will be easy to assemble.

The metal frames have certain degrees of elasticity.
Please DO NOT over tighten the screws during assembly.
An over tightened screw can cause bent metal frame.

3. For a smooth assembly process, we suggest you keep a lite tighteness for all the screws during assembly, after the whole dresser is aseembled , firmly tightening all the screws.

### Thank you for choosing our product.

Please kindly share your shopping experience if you are satisfied with it. If you have any problem regarding assembling or product itself, please just contact us.

We will do everything we can do to solve all the problem for you.

### **Exploded Drawing**



#### Parts:



3

### Assembly Instruction:

STEP1







4





STEP4



### Assembly Instruction:

STEP5



STEP6





When part B is put into the hole, the notch above it is first aligned with part A, and then clockwise tighten part B.



### STEP7







7

# Assembly Instruction:



STEP10



### STEP11



STEP12



9

# Assembly Instruction:

STEP13







#### STEP15



STEP16



# More Options:



3-Drawers Rustic Nightstand 1PCS 40X39X68cm 15.75"X15.35"x26.77"





3-Drawers Nightstand 1PCS 40X39X68cm 15.75"X15.35x26.77"



3-Drawers Rustic Nightstand 2PCS 40X39X68cm 15.75"X15.35"x26.77"



3-Drawers Nightstand 2PCS 40X39X68cm 15.75"X15.35"x26.77"

#### More Options:





4-Drawers Rustic Dresser 100X30X52cm 39.37"X11.81"x20.47"

4-Drawers Rustic Nightstand 55X30X67.5cm 21.65"X11.81"x26.57"