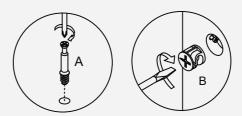

### Assembly Instruction:

STEP5

STEP6

When part B is put into the hole, the notch above it is first aligned with part A, and then clockwise tighten part B.