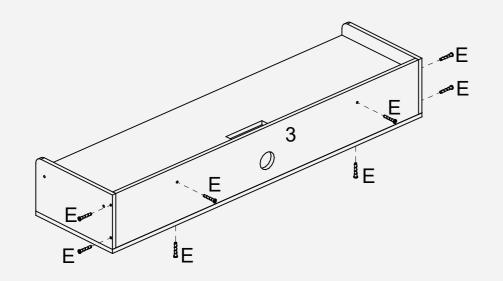

sembly.
An over tightened screw can cause bent metal frame.

3. For a smooth assembly process, we suggest you keep a lite tighteness for all the screws during assembly, after the whole dresser is aseembled , firmly tightening all the screws.

### Thank you for choosing our product.

Please kindly share your shopping experience if you are satisfied with it. If you have any problem regarding assembling or product itself, please just contact us.

We will do everything we can do to solve all the problem for you.

### **Exploded Drawing**



#### Parts:



3

### Assembly Instruction:

STEP1







4





STEP4



### Assembly Instruction:

STEP5



STEP6





When part B is put into the hole, the notch above it is first aligned with part A, and then clockwise tighten part B.



### STEP7







7

# Assembly Instruction:



STEP10



### STEP11



STEP12



9

# Assembly Instruction:

STEP13







#### STEP15



STEP16



# More Options:



3-Drawers Rustic Nightstand 1PCS 40X39X68cm 15.75"X15.35"x26.77"





3-Drawers Nightstand 1PCS 40X39X68cm 15.75"X15.35x26.77"



3-Drawers Rustic Nightstand 2PCS 40X39X68cm 15.75"X15.35"x26.77"



3-Drawers Nightstand 2PCS 40X39X68cm 15.75"X15.35"x26.77"

#### More Options:





4-Drawers Rustic Dresser 100X30X52cm 39.37"X11.81"x20.47"

4-Drawers Rustic Nightstand 55X30X67.5cm 21.65"X11.81"x26.57"



8-Drawer Ladder Shapen Dresser 95.5X29X106.5cm 37.6"X11.4"x41.9"



10-Drawer Dresser 100X30X98cm 39.4"X11.8"x38.6"

#### **GENERAL GUIDELINES:**

- Please read the following instructions carefully and use the product accordingly.
- Please kee