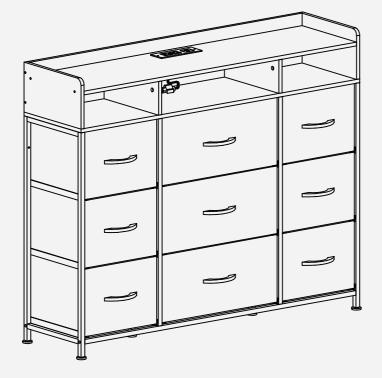

s for all the screws during assembly, after the whole dresser is aseembled , firmly tightening all the screws.

### Thank you for choosing our product.

Please kindly share your shopping experience if you are satisfied with it. If you have any problem regarding assembling or product itself, please just contact us.

We will do everything we can do to solve all the problem for you.

### **Exploded Drawing**



#### Parts:



3

### Assembly Instruction:

STEP1







4





STEP4



### Assembly Instruction:

STEP5



STEP6





When part B is put into the hole, the notch above it is first aligned with part A, and then clockwise tighten part B.



### STEP7







7

# Assembly Instruction:



STEP10



### STEP11



STEP12



9

# Assembly Instruction:

STEP13







#### STEP15



STEP16



# More Options:



3-Drawers Rustic Nightstand 1PCS 40X39X68cm 15.75"X15.35"x26.77"





3-Drawers Nightstand 1PCS 40X39X68cm 15.75"X15.35x26.77"



3-Drawers Rustic Nightstand 2PCS 40X39X68cm 15.75"X15.35"x26.77"



3-Drawers Nightstand 2PCS 40X39X68cm 15.75"X15.35"x26.77"

#### More Options:





4-Drawers Rustic Dresser 100X30X52cm 39.37"X11.81"x20.47"

4-Drawers Rustic Nightstand 55X30X67.5cm 21.65"X11.81"x26.57"



8-Drawer Ladder Shapen Dresser 95.5X29X106.5cm 37.6"X11.4"x41.9"



10-Drawer Dresser 100X30X98cm 39.4"X11.8"x38.6"

#### **GENERAL GUIDELINES:**

- Please read the following instructions carefully and use the product accordingly.
- Please keep this instruction and hand it over when you transfer the product.
- This summary may not include every detail of all variations an