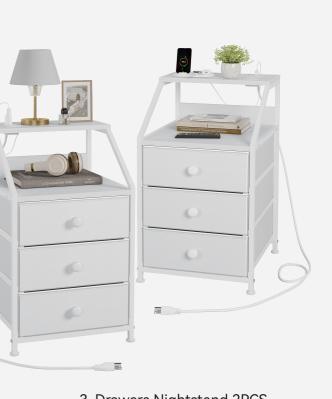

# More Options:

3-Drawers Rustic Nightstand 1PCS 40X39X68cm 15.75"X15.35"x26.77"

3-Drawers Nightstand 1PCS 40X39X68cm 15.75"X15.35x26.77"

3-Drawers Rustic Nightstand 2PCS 40X39X68cm 15.75"X15.35"x26.77"

3-Drawers Nightstand 2PCS 40X39X68cm 15.75"X15.35"x26.77"