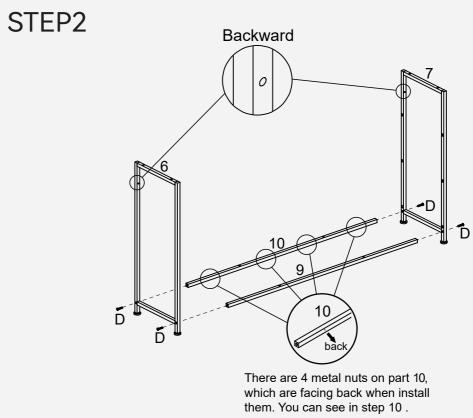

It is recommended that customers use an electric screwdriver to install, it will be easy to assemble.

The metal frames have certain degrees of elasticity.
Please DO NOT over tighten the screws during assembly.
An over tightened screw can cause bent metal frame.

3. For a smooth assembly process, we suggest you keep a lite tighteness for all the screws during assembly, after the whole dresser is aseembled , firmly tightening all the screws.

### Thank you for choosing our product.

Please kindly share your shopping experience if you are satisfied with it. If you have any problem regarding assembling or product itself, please just contact us.

We will do everything we can do to solve all the problem for you.

### **Exploded Drawing**



#### Parts:



3

### Assembly Instruction:

STEP1







4





STEP4



### Assembly Instruction:

STEP5



STEP6





When part B is put into the hole, the notch above it is first aligned with part A, and then clockwise tighten part B.



### STEP7







7

# Assembly Instruction:



STEP10



### STEP11



STEP12



9

# Assembly Instruction:

STEP13







#### STEP15



STEP16



# More Options:



3-Drawers Rustic Nightstand 1PCS 40X39X68cm 15.75"X15.35"x26.77"





3-Drawers Nightstand 1PCS 40X39X68cm 15.75"X15.35x26.77"



3-Drawers Rustic Nightstand 2PCS 40X39X68cm 15.75"X15.35"x26.77"



3-Drawers Nightstand 2PCS 40X39X68cm 15.75"X15.35"x26.77"

#### More Options:





4-Drawers Rustic Dresser 100X30X52cm 39.37"X11.81"x20.47"

4-Drawers Rustic Nightstand 55X30X67.5cm 21.65"X11.81"x26.57"



8-Drawer Ladder Shapen Dresser 95.5X29X1