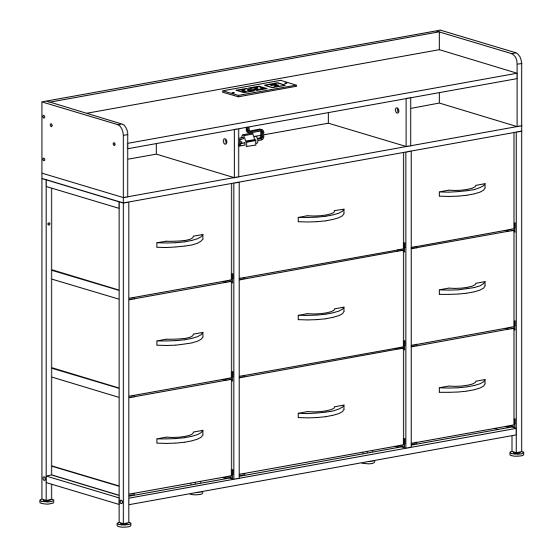

# Simple Style, Unfading Life



#### **Important:**

1. It is recommended that customers use an electric screwdriver to install, it will be easy to assemble.

The metal frames have certain degrees of elasticity.
Please DO NOT over tighten the screws during assembly.
An over tightened screw can cause bent metal frame.

3. For a smooth assembly process, we suggest you keep a lite tighteness for all the screws during assembly, after the whole dresser is aseembled , firmly tightening all the screws.

### Thank you for choosing our product.

Please kindly share your shopping experience if you are satisfied with it. If you have any problem regarding assembling or product itself, please just contact us.

We will do everything we can do to solve all the problem for you.

### **Exploded Drawing**



#### Parts:



3

### Assemb