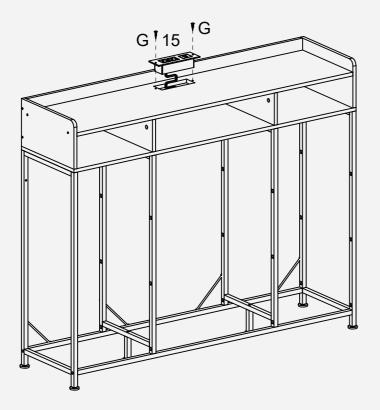

For a smooth assembly process, we suggest you keep a lite tighteness for all the screws during assembly, after the whole dresser is aseembled , firmly tightening all the screws.

### Thank you for choosing our product.

Please kindly share your shopping experience if you are satisfied with it. If you have any problem regarding assembling or product itself, please just contact us.

We will do everything we can do to solve all the problem for you.

### **Exploded Drawing**



#### Parts:



3

### Assembly Instruction:

STEP1







4





STEP4



### Assembly Instruction:

STEP5



STEP6





When part B is put into the hole, the notch above it is first aligned with part A, and then clockwise tighten part B.



### STEP7







7

# Assembly Instruction:



STEP10



### STEP11



STEP12



9

# Assembly Instruction:

STEP13







#### STEP15



STEP16



# More Options:



3-Drawers Rustic Nightstand 1PCS 40X39X68cm 15.75"X15.35"x26.77"





3-Drawers Nightstand 1PCS 40X39X68cm 15.75"X15.35x26.77"



3-Drawers Rustic Nightstand 2PCS 40X39X68cm 15.75"X15.35"x26.77"



3-Drawers Nightstand 2PCS 40X39X68cm 15.75"X15.35"x26.77"

#### More Options:





4-Drawers Rustic Dresser 100X30X52cm 39.37"X11.81"x20.47"

4-Drawers Rustic Nightstand 55X30X67.5cm 21.65"X11.81"x26.57"



8-Drawer Ladder Shapen Dresser 95.5X29X106.5cm 37.6"X11.4"x41.9"



10-Drawer Dresser 100X30X98cm 39.4"X11.8"x38.6"

#### **GENERAL GUIDELINES:**

- Please read the following instructions carefully and use the product accordingly.
- Please keep this instruction and hand it over when you transfer the produc