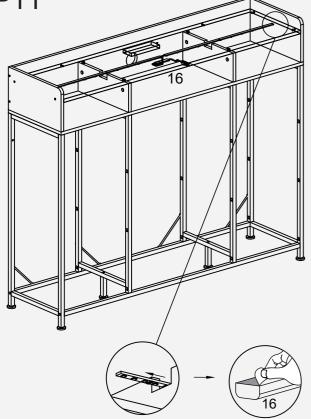

rame.

3. For a smooth assembly process, we suggest you keep a lite tighteness for all the screws during assembly, after the whole dresser is aseembled , firmly tightening all the screws.

### Thank you for choosing our product.

Please kindly share your shopping experience if you are satisfied with it. If you have any problem regarding assembling or product itself, please just contact us.

We will do everything we can do to solve all the problem for you.

### **Exploded Drawing**



#### Parts:



3

### Assembly Instruction:

STEP1







4





STEP4



### Assembly Instruction:

STEP5



STEP6





When part B is put into the hole, the notch above it is first aligned with part A, and then clockwise tighten part B.



### STEP7







7

# Assembly Instruction:



STEP10



### STEP11



STEP12



9

# Assembly Instruction:

STEP13







#### STEP15



STEP16



# More Options:



3-Drawers Rustic Nightstand 1PCS 40X39X68cm 15.75"X15.35"x26.77"





3-Drawers Nightstand 1PCS 40X39X68cm 15.75"X15.35x26.77"



3-Drawers Rustic Nightstand 2PCS 40X39X68cm 15.75"X15.35"x26.77"



3-Drawers Nightstand 2PCS 40X39X68cm 15.75"X15.35"x26.77"

#### More Options:





4-Drawers Rustic Dresser 100X30X52cm 39.37"X11.81"x20.47"

4-Drawers Rustic Nightstand 55X30X67.5cm 21.65"X11.81"x26.57"



8-Drawer Ladder Shapen Dresser 95.5X29X106.5cm 37.6"X11.4"x41.9"



10-Drawer Dresser 100X30X98cm 39.4"X11.8"x38.6"

#### **GENERAL GUIDELINES:**

- Please read the following instructions carefully and use the product accordingly.
- Please keep this instruction and hand it over when you transfer