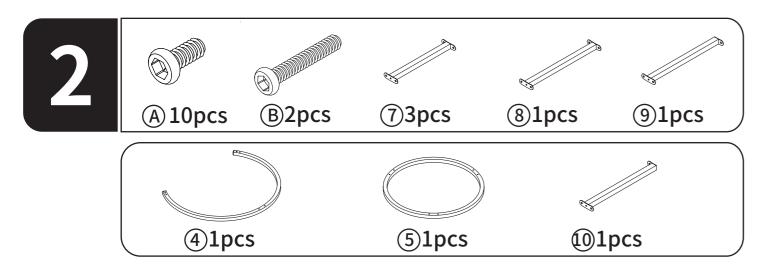

| Item<br>no. | Reference Image | Qty. | Item<br>no. | Reference Image | Qty. |
|-------------|-----------------|------|-------------|-----------------|------|
| A           | M6×12           | X22  | C           | M6×12           | X8   |
| B           | M6×35           | X10  |             |                 | X1   |

| Item<br>no. | Reference Image | Qty. | Item<br>no. | Reference Image | Qty. |
|-------------|-----------------|------|-------------|-----------------|------|
| 1           |                 | X1   | 6           |                 | X1   |
| 2           |                 | X1   | 7           |                 | Х3   |
| 3           |                 | X1   | 8           |                 | X1   |
| 4           |                 | X1   | 9           |                 | X1   |
| 5           |                 | X1   | 10          |                 | X1   |