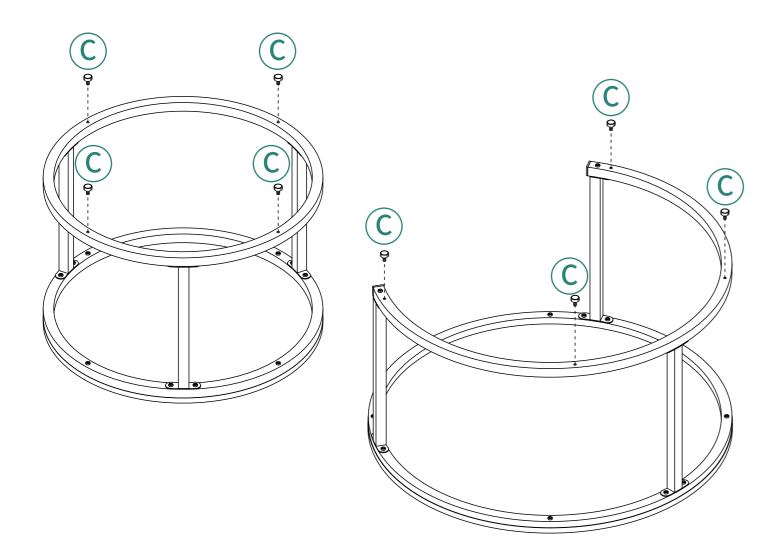

-----------|-----------------|------|
| A           | M6×12           | X22  | C           | M6×12           | X8   |
| B           | M6×35           | X10  |             |                 | X1   |

| Item<br>no. | Reference Image | Qty. | Item<br>no. | Reference Image | Qty. |
|-------------|-----------------|------|-------------|-----------------|------|
| 1           |                 | X1   | 6           |                 | X1   |
| 2           |                 | X1   | 7           |                 | Х3   |
| 3           |                 | X1   | 8           |                 | X1   |
| 4           |                 | X1   | 9           |                 | X1   |
| 5           |                 | X1   | 10          |                 | X1   |

**Explosion Diagram** 



















**Installation Completed**