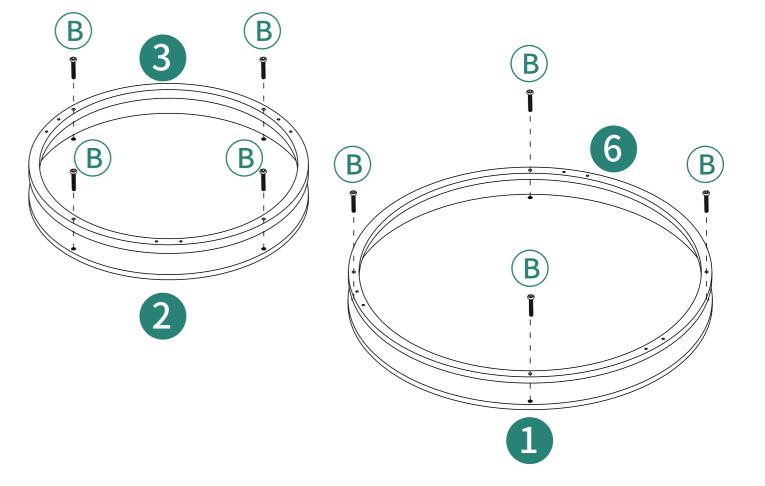

--|------|-------------|-----------------|------|
| A           | M6×12           | X22  | C           | M6×12           | X8   |
| B           | M6×35           | X10  |             |                 | X1   |

| Item<br>no. | Reference Image | Qty. | Item<br>no. | Reference Image | Qty. |
|-------------|-----------------|------|-------------|-----------------|------|
| 1           |                 | X1   | 6           |                 | X1   |
| 2           |                 | X1   | 7           |                 | Х3   |
| 3           |                 | X1   | 8           |                 | X1   |
| 4           |                 | X1   | 9           |                 | X1   |
| 5           |                 | X1   | 10          |                 | X1   |

**Explosion Diagram** 



















**Installation Completed**