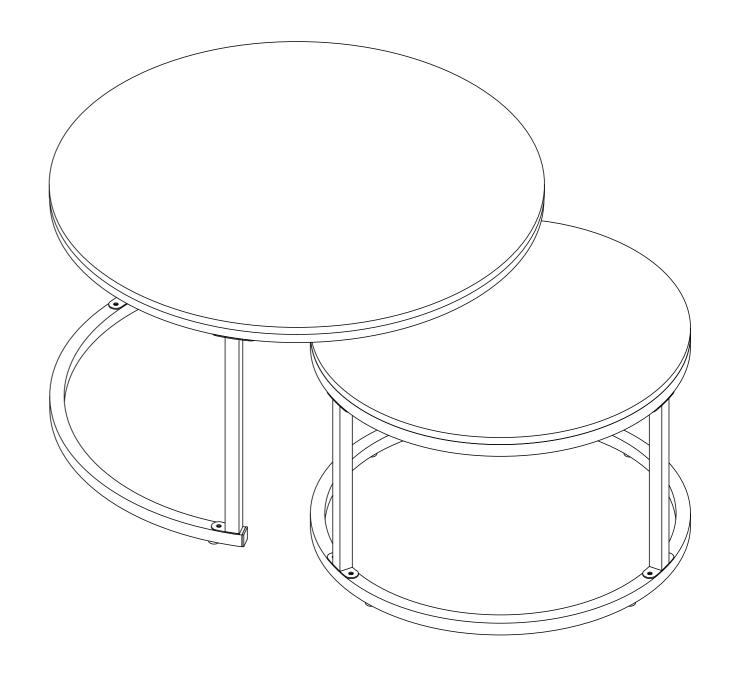

## **COFFEE TABLE**

## Notice:

- 1. Follow the installation instructions. Please confirm all accessories are preset before i nstallation.
- 2. Do not fully tighten the screws during initial assembly. Fully tighten screws only once all pieces which are correctly assembled.
- 3. If you encounter any problems during installation, refer to two solutions: Follow the installation video tutorial on the Amazon product page or contact our customer service.

| Item<br>no. | Reference Image | Qty. | Item<br>no. | Reference Image | Qty. |
|-------------|-----------------|------|-------------|-----------------|------|
| A           | M6×12           | X22  | C           | M6×12           | X8   |
| B           | M6×35           | X10  |             |                 | X1   |

| Item<br>no. | Refere