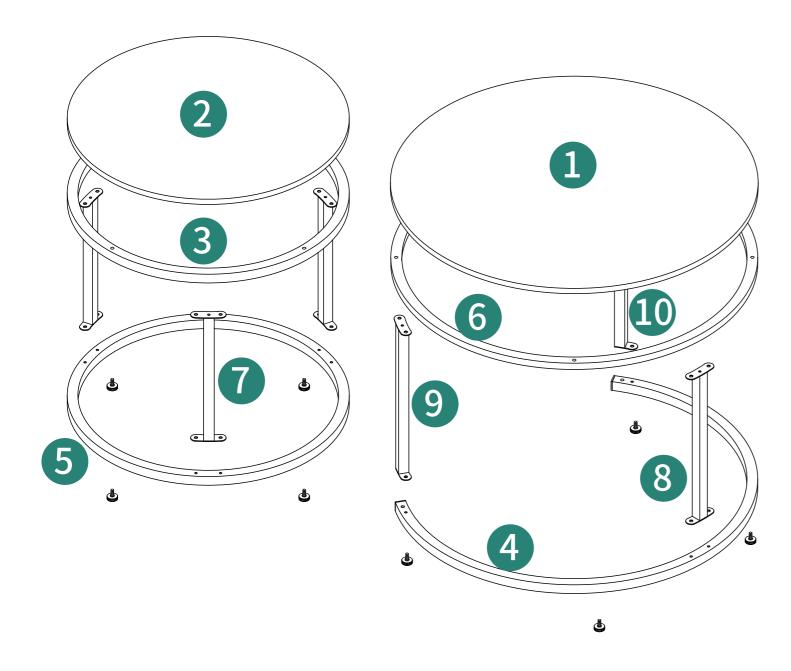

----|------|-------------|-----------------|------|
| A           | M6×12           | X22  | C           | M6×12           | X8   |
| B           | M6×35           | X10  |             |                 | X1   |

| Item<br>no. | Reference Image | Qty. | Item<br>no. | Reference Image | Qty. |
|-------------|-----------------|------|-------------|-----------------|------|
| 1           |                 | X1   | 6           |                 | X1   |
| 2           |                 | X1   | 7           |                 | Х3   |
| 3           |                 | X1   | 8           |                 | X1   |
| 4           |                 | X1   | 9           |                 | X1   |
| 5           |                 | X1   | 10          |                 | X1   |

**Explosion Diagram** 



















**Installation Completed**