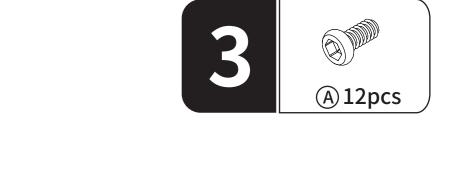

| Item<br>no. | Reference Image | Qty. | Item<br>no. | Reference Image | Qty. |
|-------------|-----------------|------|-------------|-----------------|------|
| A           | M6×12           | X22  | C           | M6×12           | X8   |
| B           | M6×35           | X10  |             |                 | X1   |