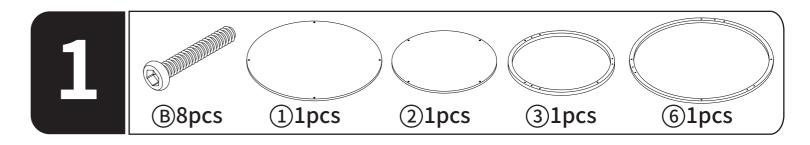

| Item<br>no. | Reference Image | Qty. | Item<br>no. | Reference Image | Qty. |
|-------------|-----------------|------|-------------|-----------------|------|
| A           | M6×12           | X22  | C           | M6×12           | X8   |
| B           | M6×35           | X10  |             |                 | X1   |

| Item<br>no. | Reference Image | Qty. | Item<br>no. | Reference Image | Qty. |
|-------------|-----------------|------|-------------|-----------------|------|
| 1           |                 | X1   | 6           |                 | X1   |
| 2           |                 | X1   | 7           |                 | Х3   |
| 3           |                 | X1   | 8           |                 | X1   |
| 4           |                 | X1   | 9           |                 | X1   |
| 5           |                 | X1   | 10          |                 | X1   |