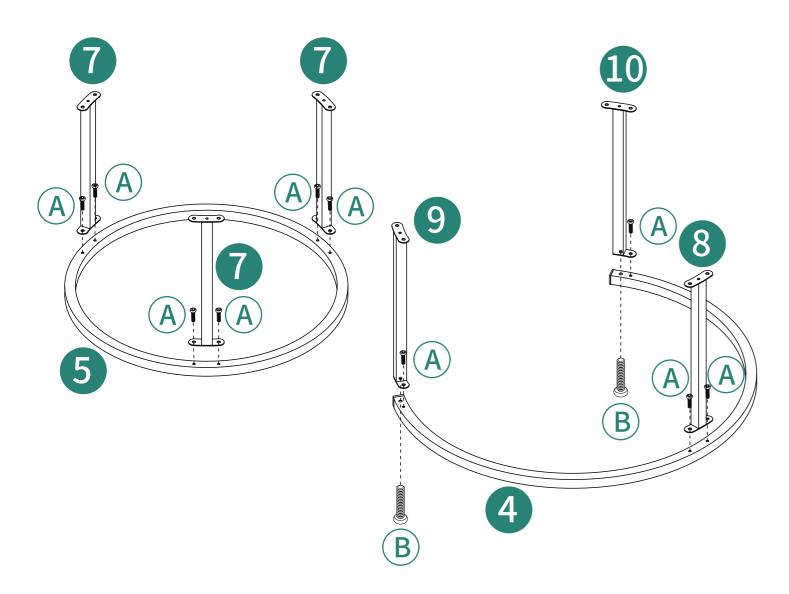

## Notice:

- 1. Follow the installation instructions. Please confirm all accessories are preset before i nstallation.
- 2. Do not fully tighten the screws during initial assembly. Fully tighten screws only once all pieces which are correctly assembled.
- 3. If you encounter any problems during installation, refer to two solutions: Follow the installation video tutorial on the Amazon product page or contact our customer service.

**Explosion Diagram** 

**Installation Completed**