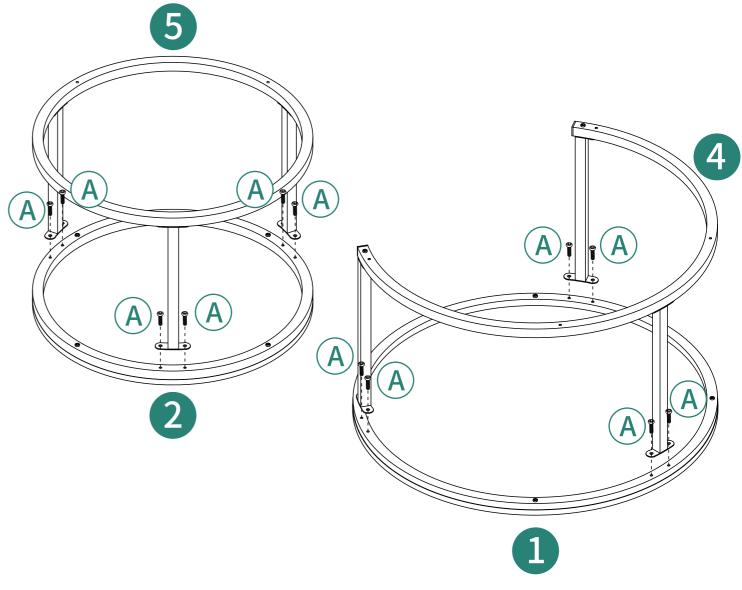

## Notice:

- 1. Follow the installation instructions. Please confirm all accessories are preset before i nstallation.
- 2. Do not fully tighten the screws during initial assembly. Fully tighten screws only once all pieces which are correctly assembled.
- 3. If you encounter any problems during installation, refer to two solutions: Follow the installation video tutorial on the Amazon product page or contact our customer service.

**Explosion Diagram** 

**Installation Completed**