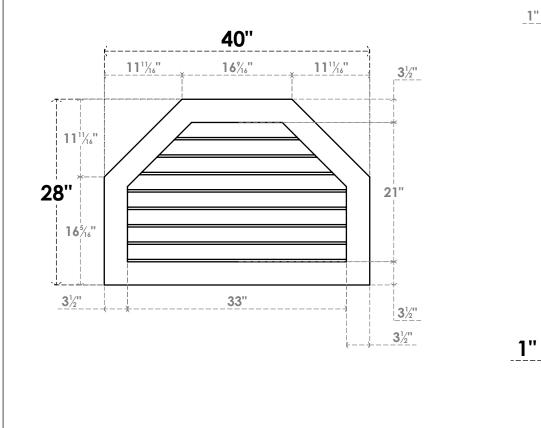

## GVPOT40X2801SN

40"W X 28"H OCTAGONAL TOP SURFACE MOUNT PVC GABLE VENT: NON-FUNCTIONAL, W/ 3-1/2"W X 1"P STANDARD FRAME

FRONT

LOUVER HEIGHT: 2 5/8" LOUVER QTY: 8

## WORK

NOTES 1. INSTALLATION TO BE COMPLETED IN ACCORDANCE WITH MANUFACTURER'S SPECIFICATIONS. 2. DRAWING MAY NOT BE TO SCALE

SIDE

3. THIS DRAWING IS INTENDED FOR DESIGN AND PLANNING PURPOSES ONLY.

4. ALL INFORMATION CONTAINED HEREIN WAS CURRENT AT THE TIME OF DEVELOPMENT BUT MUST BE REVIEWED AND APPROVED BY THE PRODUCT MANUFACTURER TO BE CONSIDERED ACCURATE. 5. ARCHITECTURAL GRADE PVC PRODUCTS ARE MADE FROM EXPANDED CELLULAR PVC AND COME NATURALLY WHITE BUT MAY BE

PAINTED

28"

**EKENA MILLWORK** 2300 WEST MAIN ST. CLARKSVILLE, TX 75426 TOLL FREE: 866-607-0453 WWW.EKENAMILLWORK.COM

Generated Date: 08/31/2022